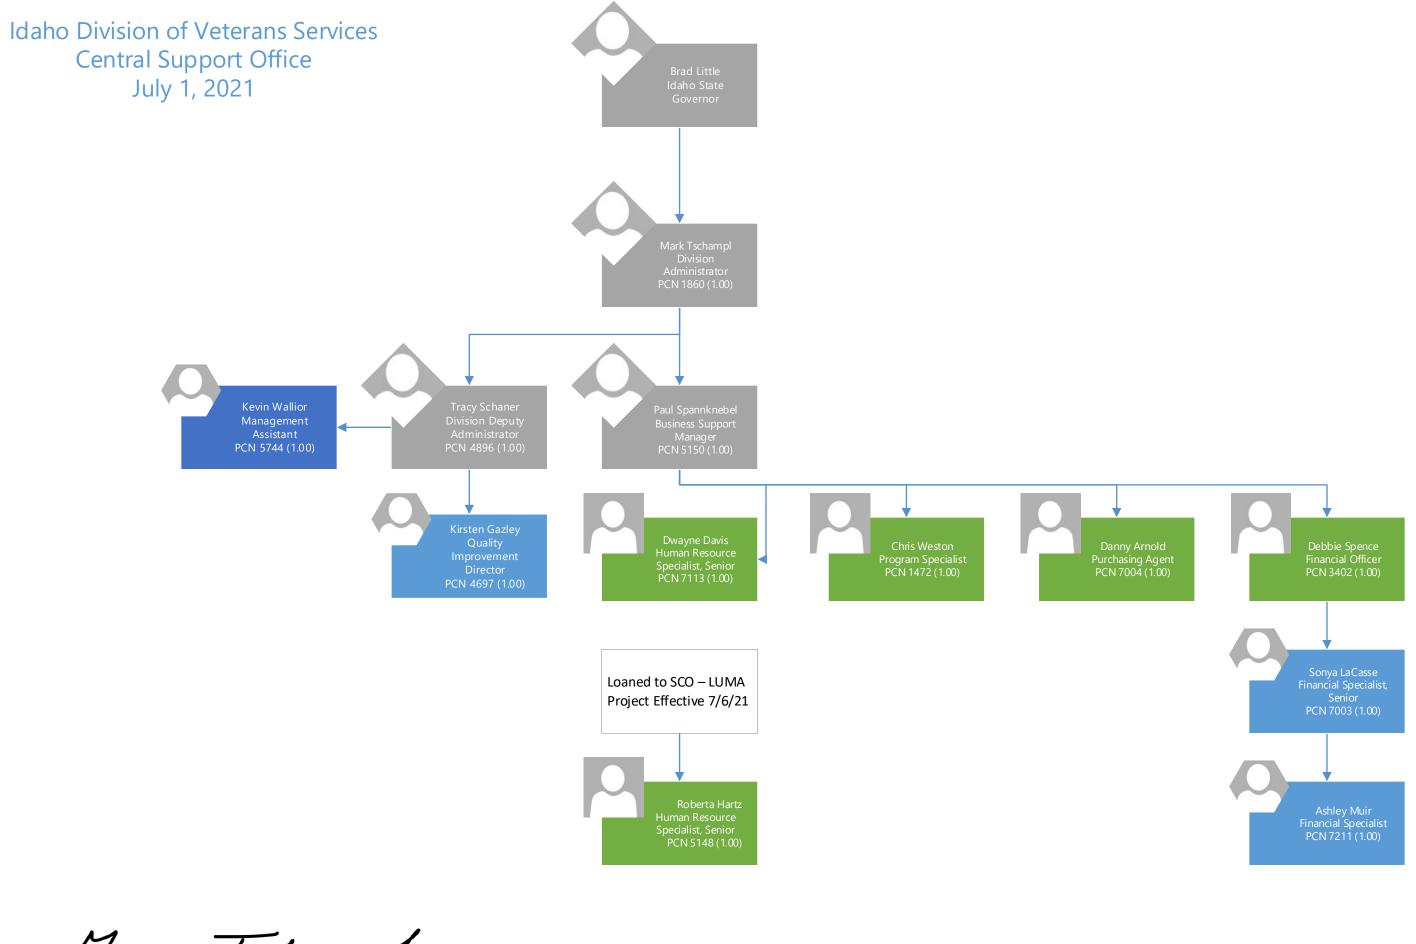

# FTP 12.0 Vacant 0.0

Idaho Division of Veterans Services Idaho State Veterans Cemeteries July 1, 2021

Dashed lines indicate geographic separation/off-site supervision.

Idaho Division of Veterans Services Office of Veterans Advocacy July 1, 2021