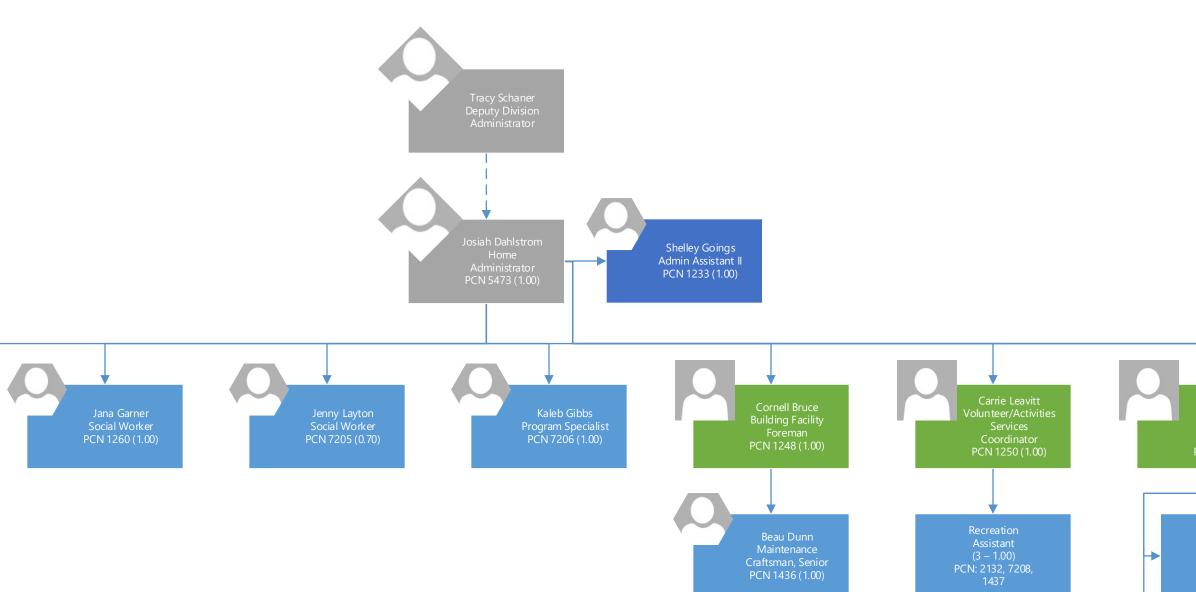

## Idaho Division of Veterans Services Idaho State Veterans Home - Pocatello July 1, 2021

Josiah Dahlstrom

Josiah Dahlstrom, Home Administrator

07/01/2021