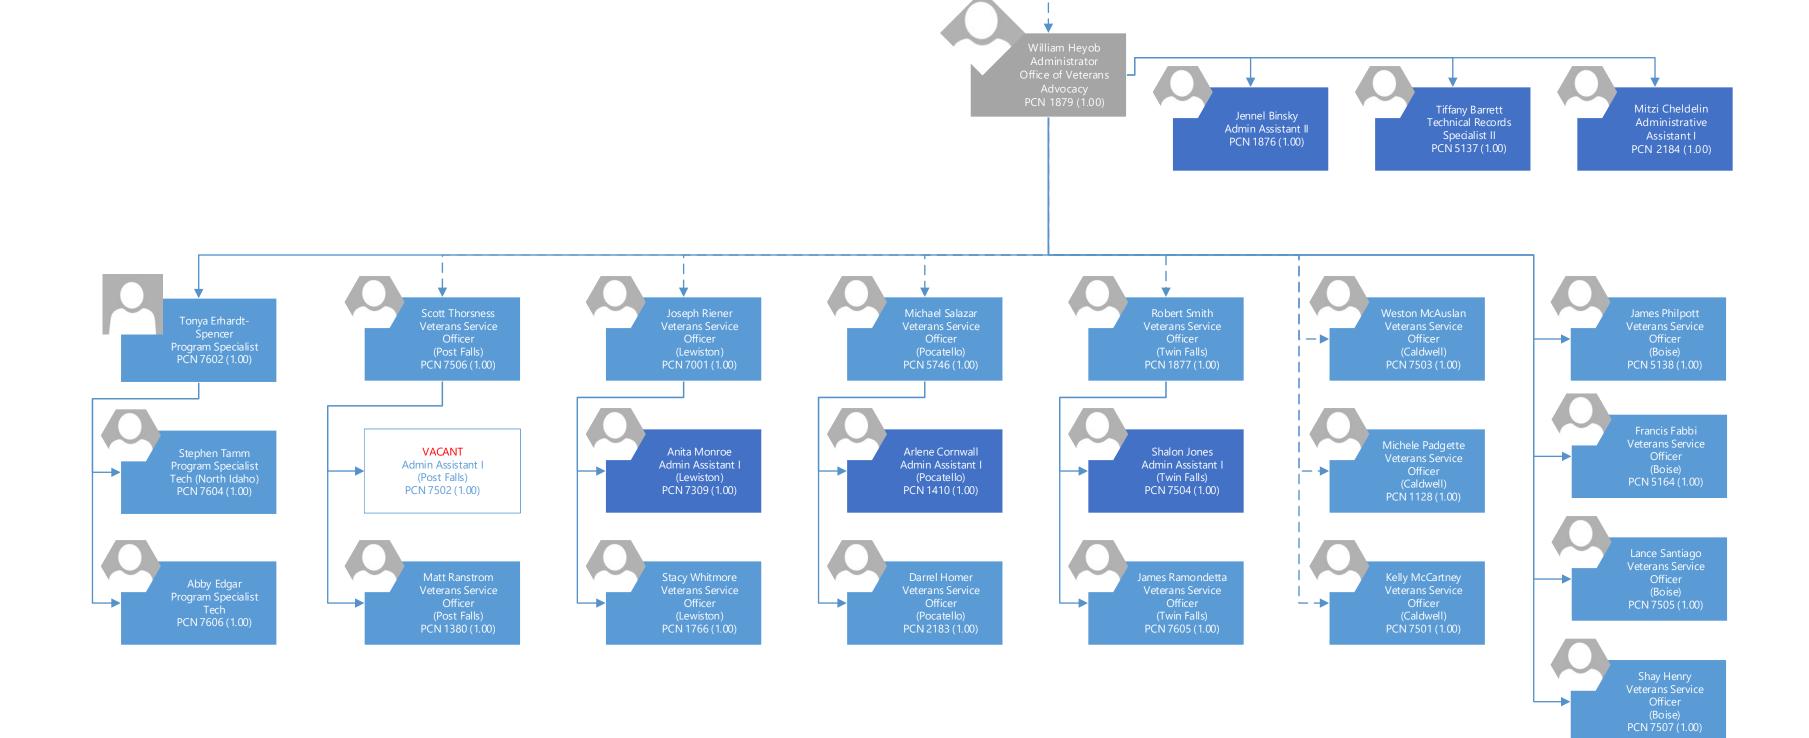

# FTP 12.0 Vacant 0.0

Idaho Division of Veterans Services Idaho State Veterans Cemeteries July 1, 2021

Dashed lines indicate geographic separation/off-site supervision.

Idaho Division of Veterans Services Office of Veterans Advocacy July 1, 2021

Title 65, Chapter 1, Idaho Code.

**Office of Veterans Advocacy** – The Division aids Veterans in the Homes, as well as outreach and assistance to all Idaho Veterans and their families, in order to ensure they receive the benefits they are entitled. The office administers the Emergency Relief Program, which provides monetary assistance to qualified Veterans and their families. The Office of Veterans Advocacy (OVA), located at 444 Fort Street, Boise, in space furnished by the U.S. Department of Veterans Affairs, is staffed with four (4) Service Officers and the Bureau Chief. An additional four (4) Service Officers are near and serve the Idaho State Veterans Homes - (2) in Lewiston and two (2) in Pocatello. One (1) of the Boise Service Officers serves and supports the veterans in the Boise Veterans Home. There are three (3) Service Officers based in Caldwell, 2 (two) Service Officers based in Post Falls, and two (2) Service Officers based in Twin Falls, all report to the OVA Bureau Chief. The Office of Veterans Advocacy also provides training and

guidance to thirty-six (36) county Service Officers, to Veterans Service Organization Post Service Officers, and to Tribal Veterans Representatives.

Title 65, Chapter 2, Idaho Code.

**Veterans Education** – The Division's functions in this area relate to approving programs at universities and colleges, flight training and vocational schools, to include apprenticeships and on-the-job training programs for Veterans and eligible beneficiaries to use their GI Bill<sup>®</sup> benefits. The Veterans Education Bureau ensures quality higher education instruction and vocational training at these institutions; confirms adherence to regulations and prevents fraud, waste, and abuse by conducting supervisory, inspection, school, and VA requested visits at these institutions, as well as compliance audits at all facilities; provides technical assistance on GI Bill<sup>®</sup> policies and procedures for school certifying officials, and VA beneficiaries; conducts outreach through Transition Assistance Program briefings, job fairs, education fairs, Troop to Teachers programs, and Yellow Ribbon events to ensure all eligible persons are aware of the many educational opportunities available through the GI Bill<sup>®</sup>. The bureau also works with the U.S. and Idaho Departments of Labor to identify companies with approvable training programs. The Veterans Education Bureau continues to enhance workforce development activities with our partners and shareholders to provide additional educational opportunities to our active-duty personnel who are considering returning or moving to Idaho.