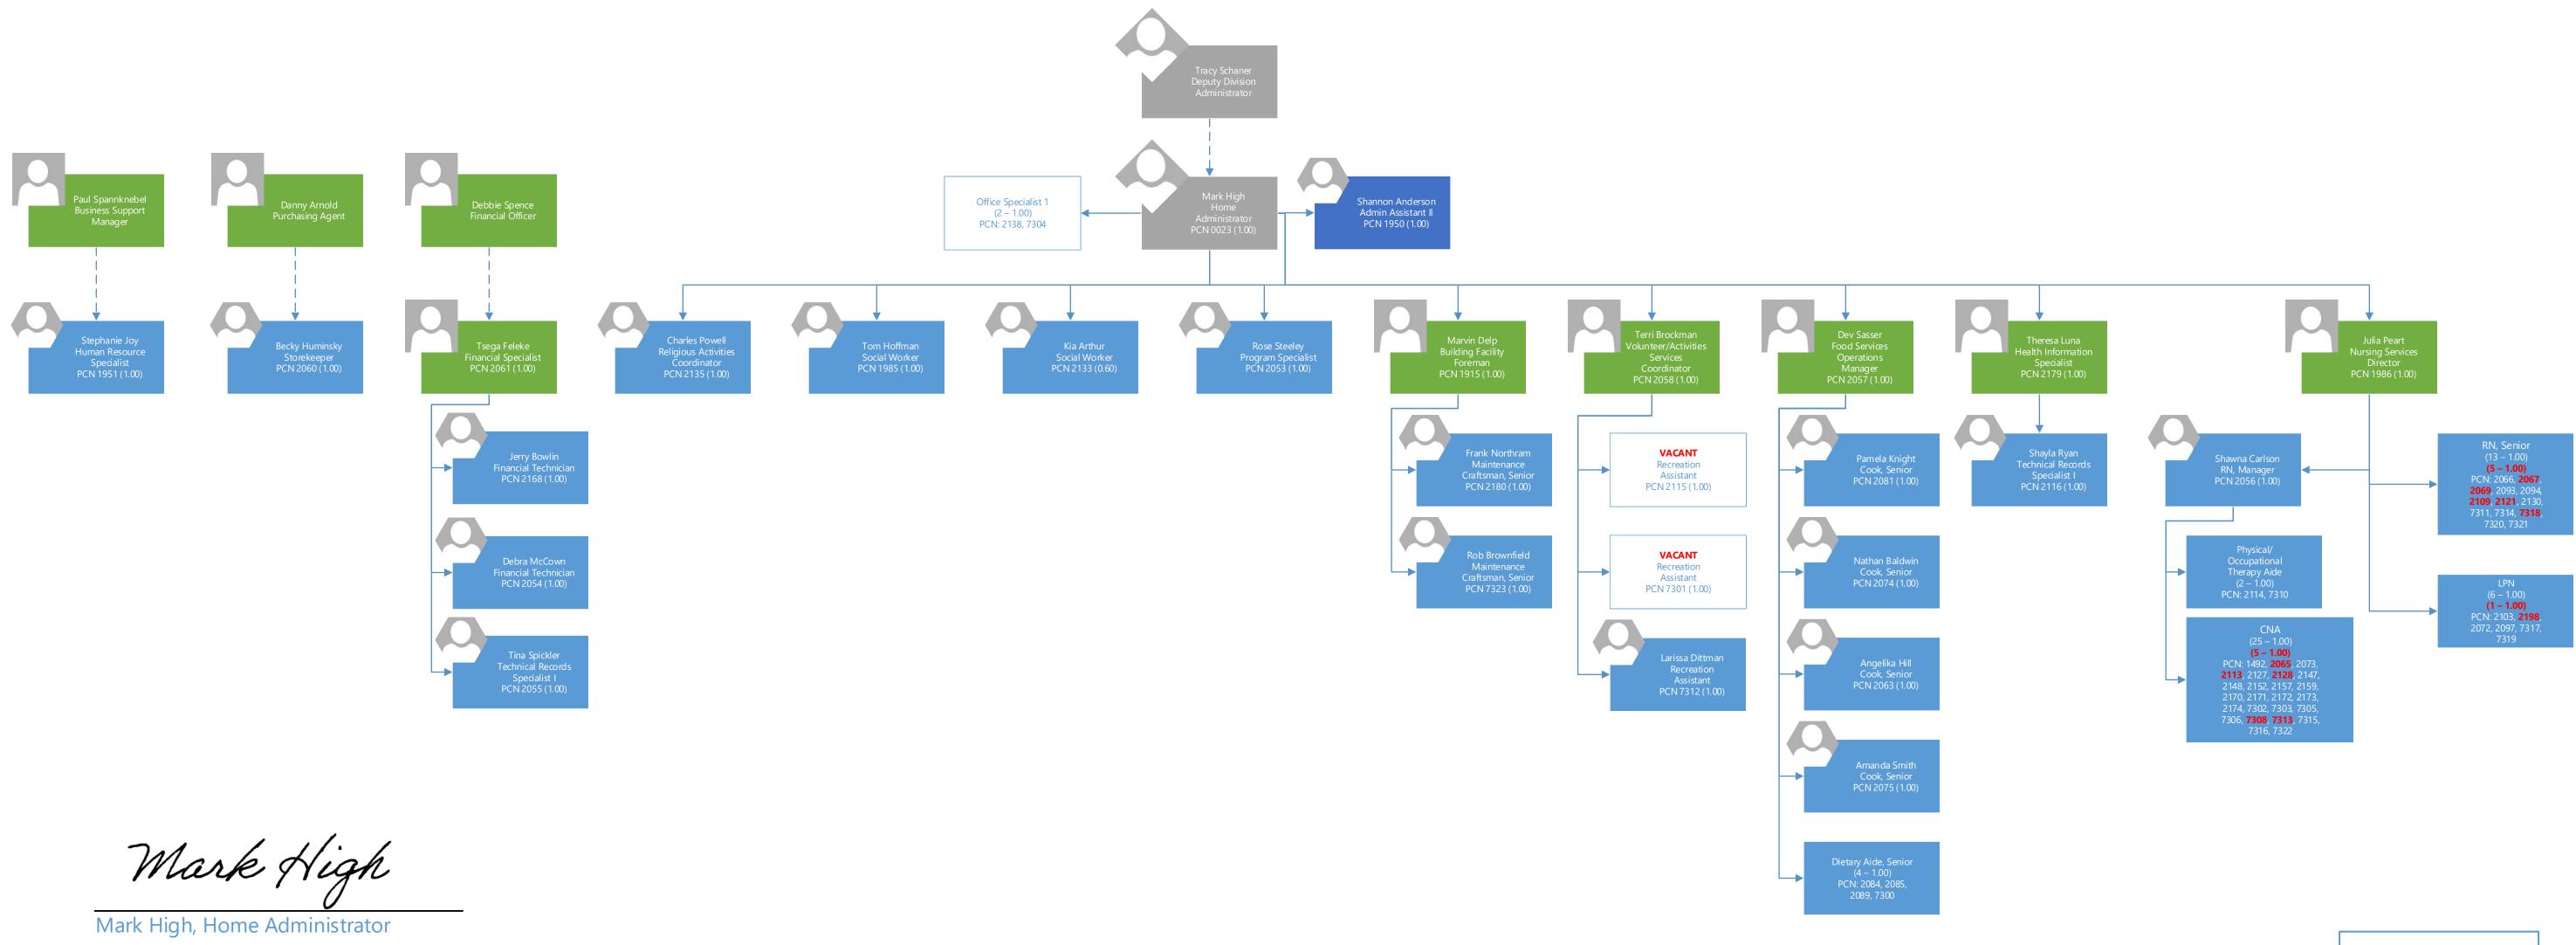

The Division administers the provisions of Title 65, Chapters 1 & 2 and Title 66, Chapter 9, Idaho Code.

**Veterans Homes** – Residency in the Idaho State Veterans Homes is available to honorably discharged Idaho Veterans and their spouses. Skilled nursing care is available to Idaho Veterans, and their spouses, who are certified as needing such care by a licensed physician. The Homes are certified for Medicare, Medicaid, and VA Service-Connected programs. The Boise Home accommodates 122 skilled nursing care and 36 residential/domiciliary residents. The Pocatello and Lewiston Homes each accommodate 66 skilled nursing care residents. The Post Falls Home will accommodate 64 skilled nursing care residents.