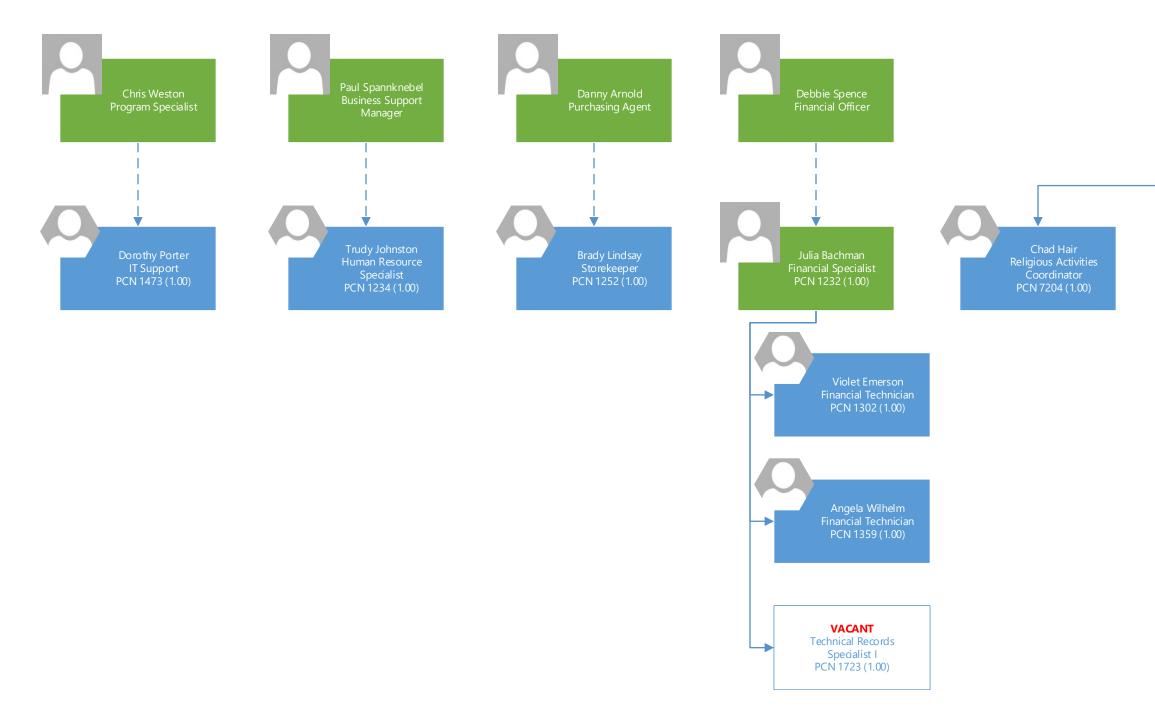

Title 65, Chapter 1, Idaho Code.

**Office of Veterans Advocacy** – The Division aids Veterans in the Homes, as well as outreach and assistance to all Idaho Veterans and their families, in order to ensure they receive the benefits they are entitled. The office administers the Emergency Relief Program, which provides monetary assistance to qualified Veterans and their families. The Office of Veterans Advocacy (OVA), located at 444 Fort Street, Boise, in space furnished by the U.S. Department of Veterans Affairs, is staffed with four (4) Service Officers and the Bureau Chief. An additional four (4) Service Officers are near and serve the Idaho State Veterans Homes - (2) in Lewiston and two (2) in Pocatello. One (1) of the Boise Service Officers serves and supports the veterans in the Boise Veterans Home. There are three (3) Service Officers based in Caldwell, 2 (two) Service Officers based in Post Falls, and two (2) Service Officers based in Twin Falls, all report to the OVA Bureau Chief. The Office of Veterans Advocacy also provides training and