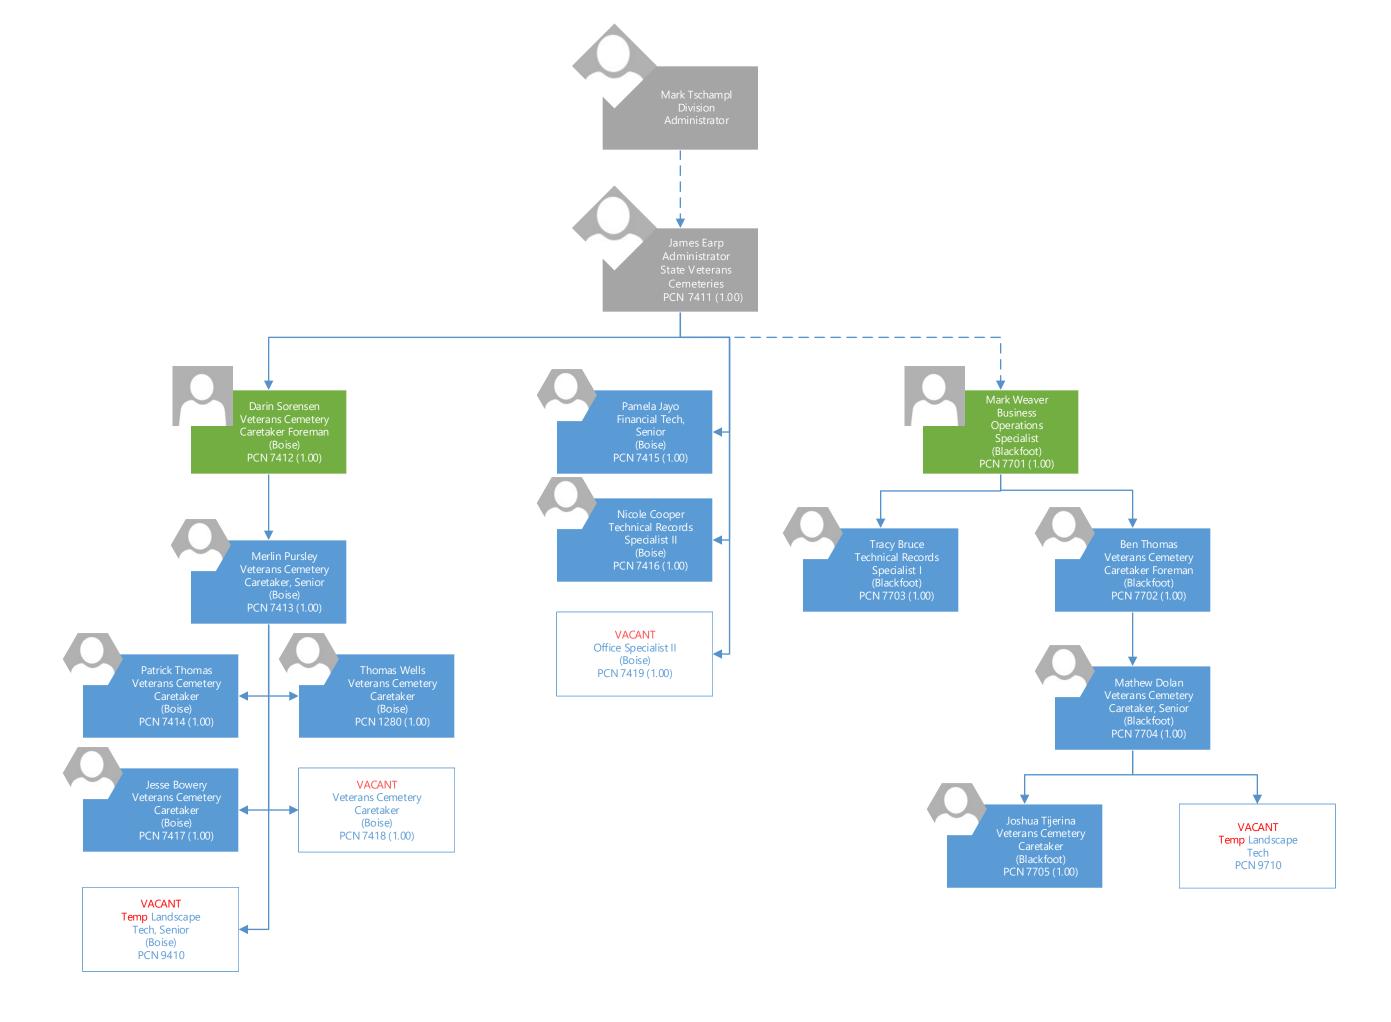

# FTP 12.0 Vacant 0.0

Idaho Division of Veterans Services Idaho State Veterans Cemeteries July 1, 2021

Dashed lines indicate geographic separation/off-site supervision.

Idaho Division of Veterans Services Office of Veterans Advocacy July 1, 2021