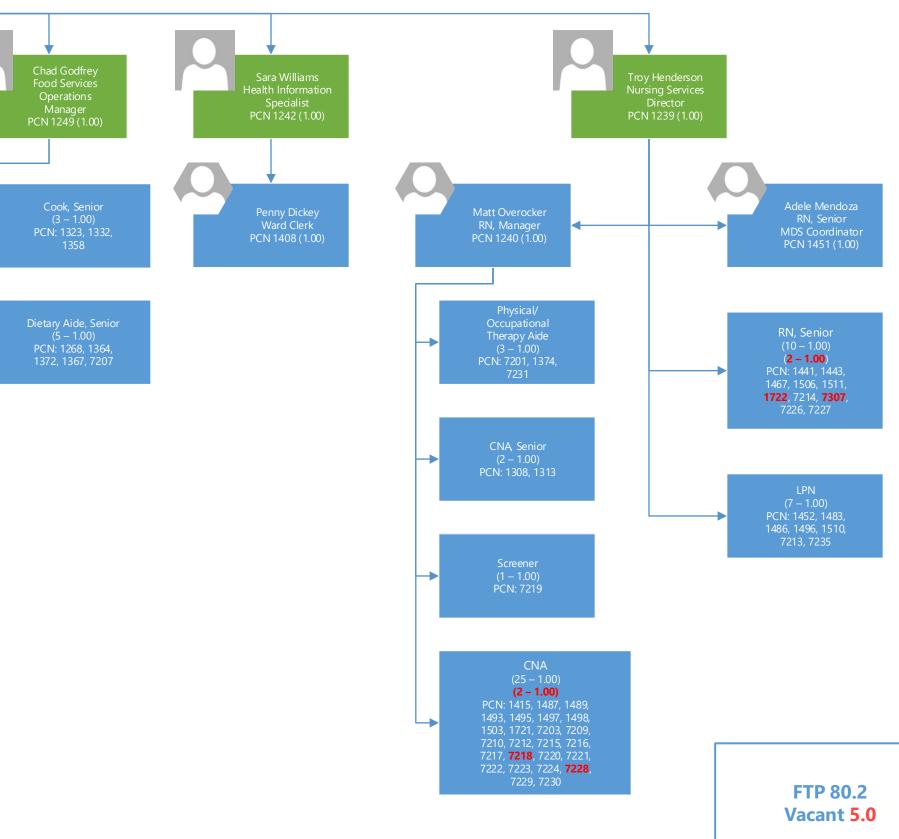

## Idaho Division of Veterans Services Idaho State Veterans Home - Pocatello July 1, 2021

Josiah Dahlstrom

Josiah Dahlstrom, Home Administrator

07/01/2021