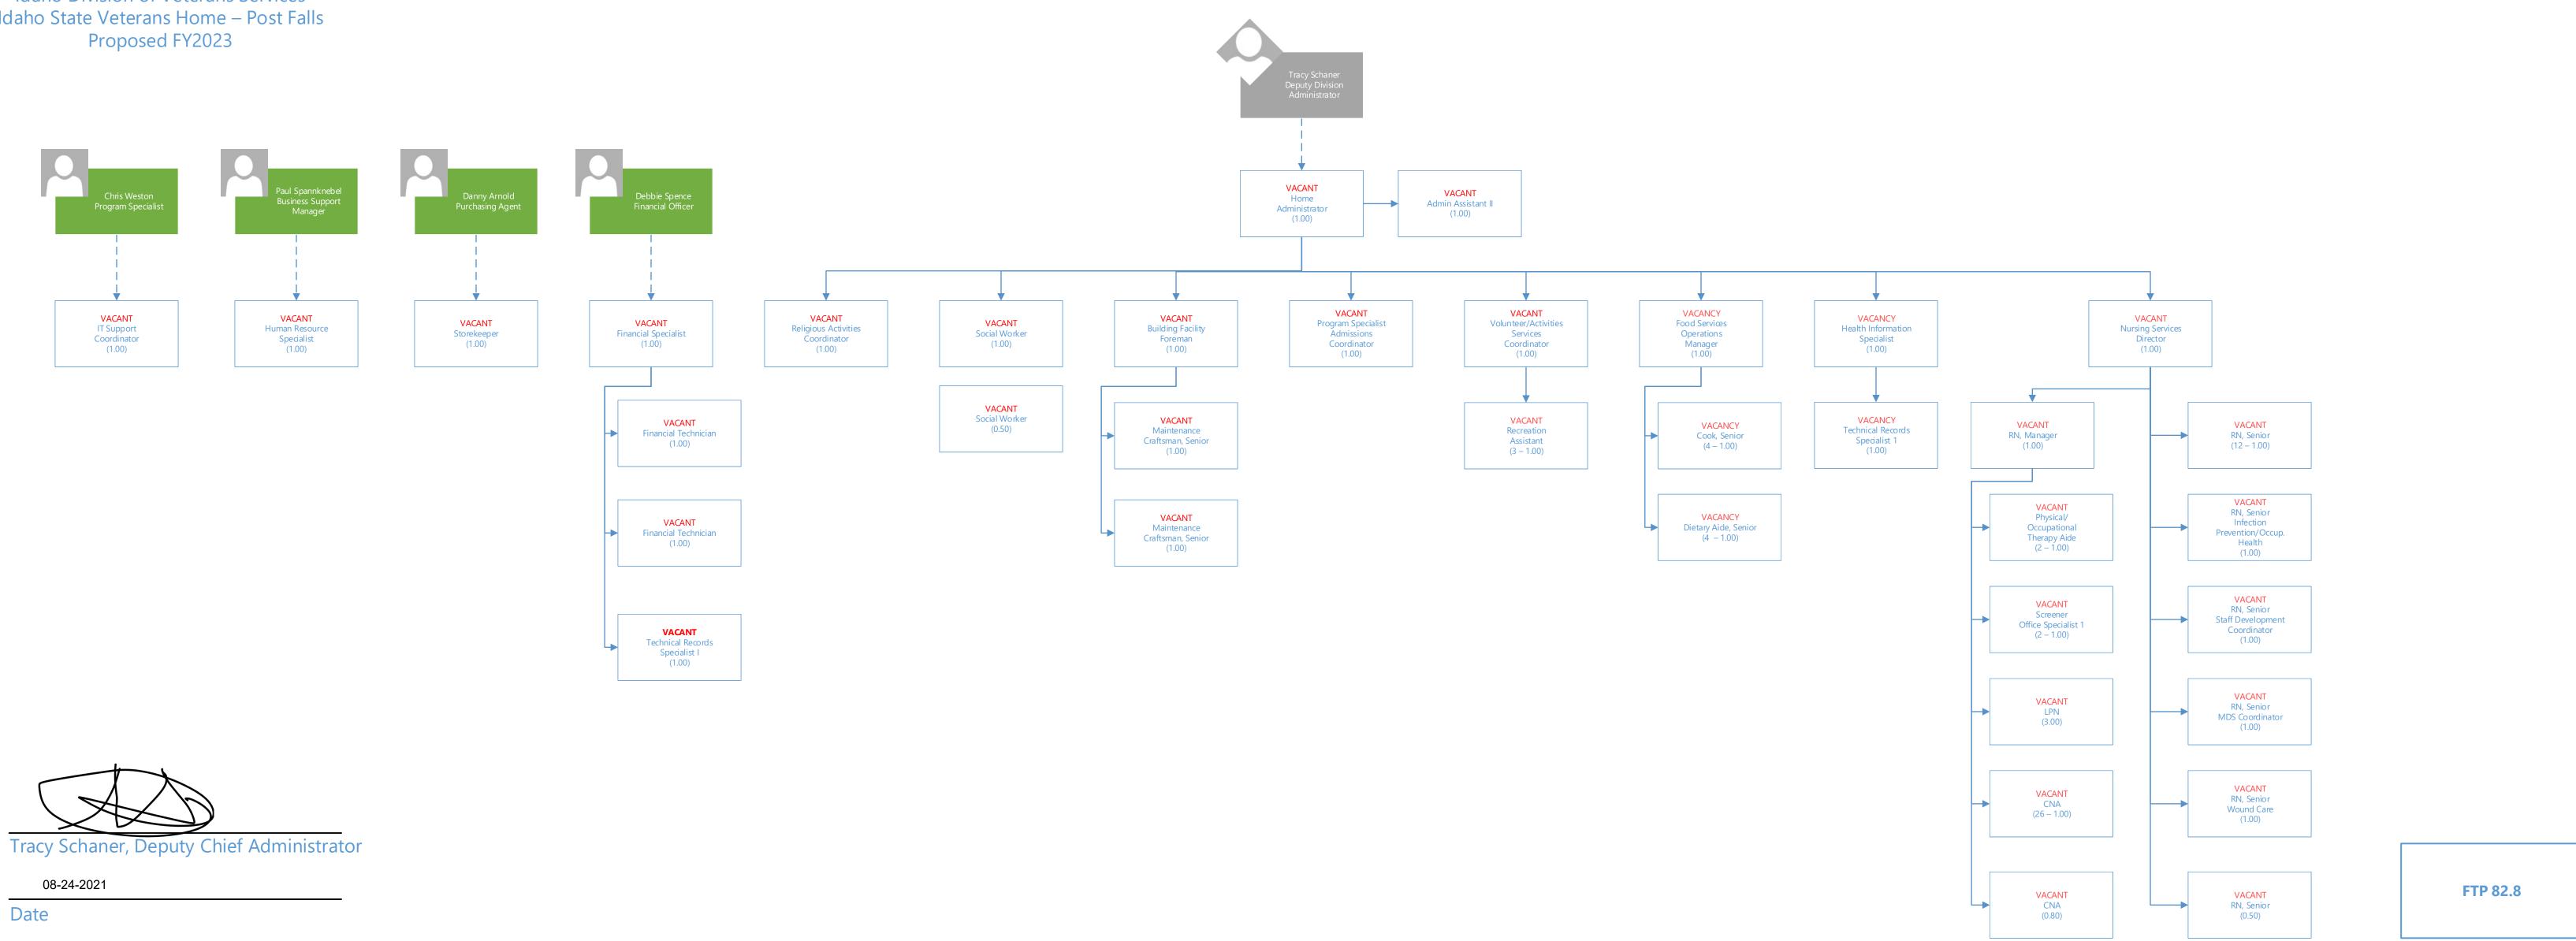

## Idaho Division of Veterans Services Idaho State Veterans Home – Post Falls Proposed FY2023