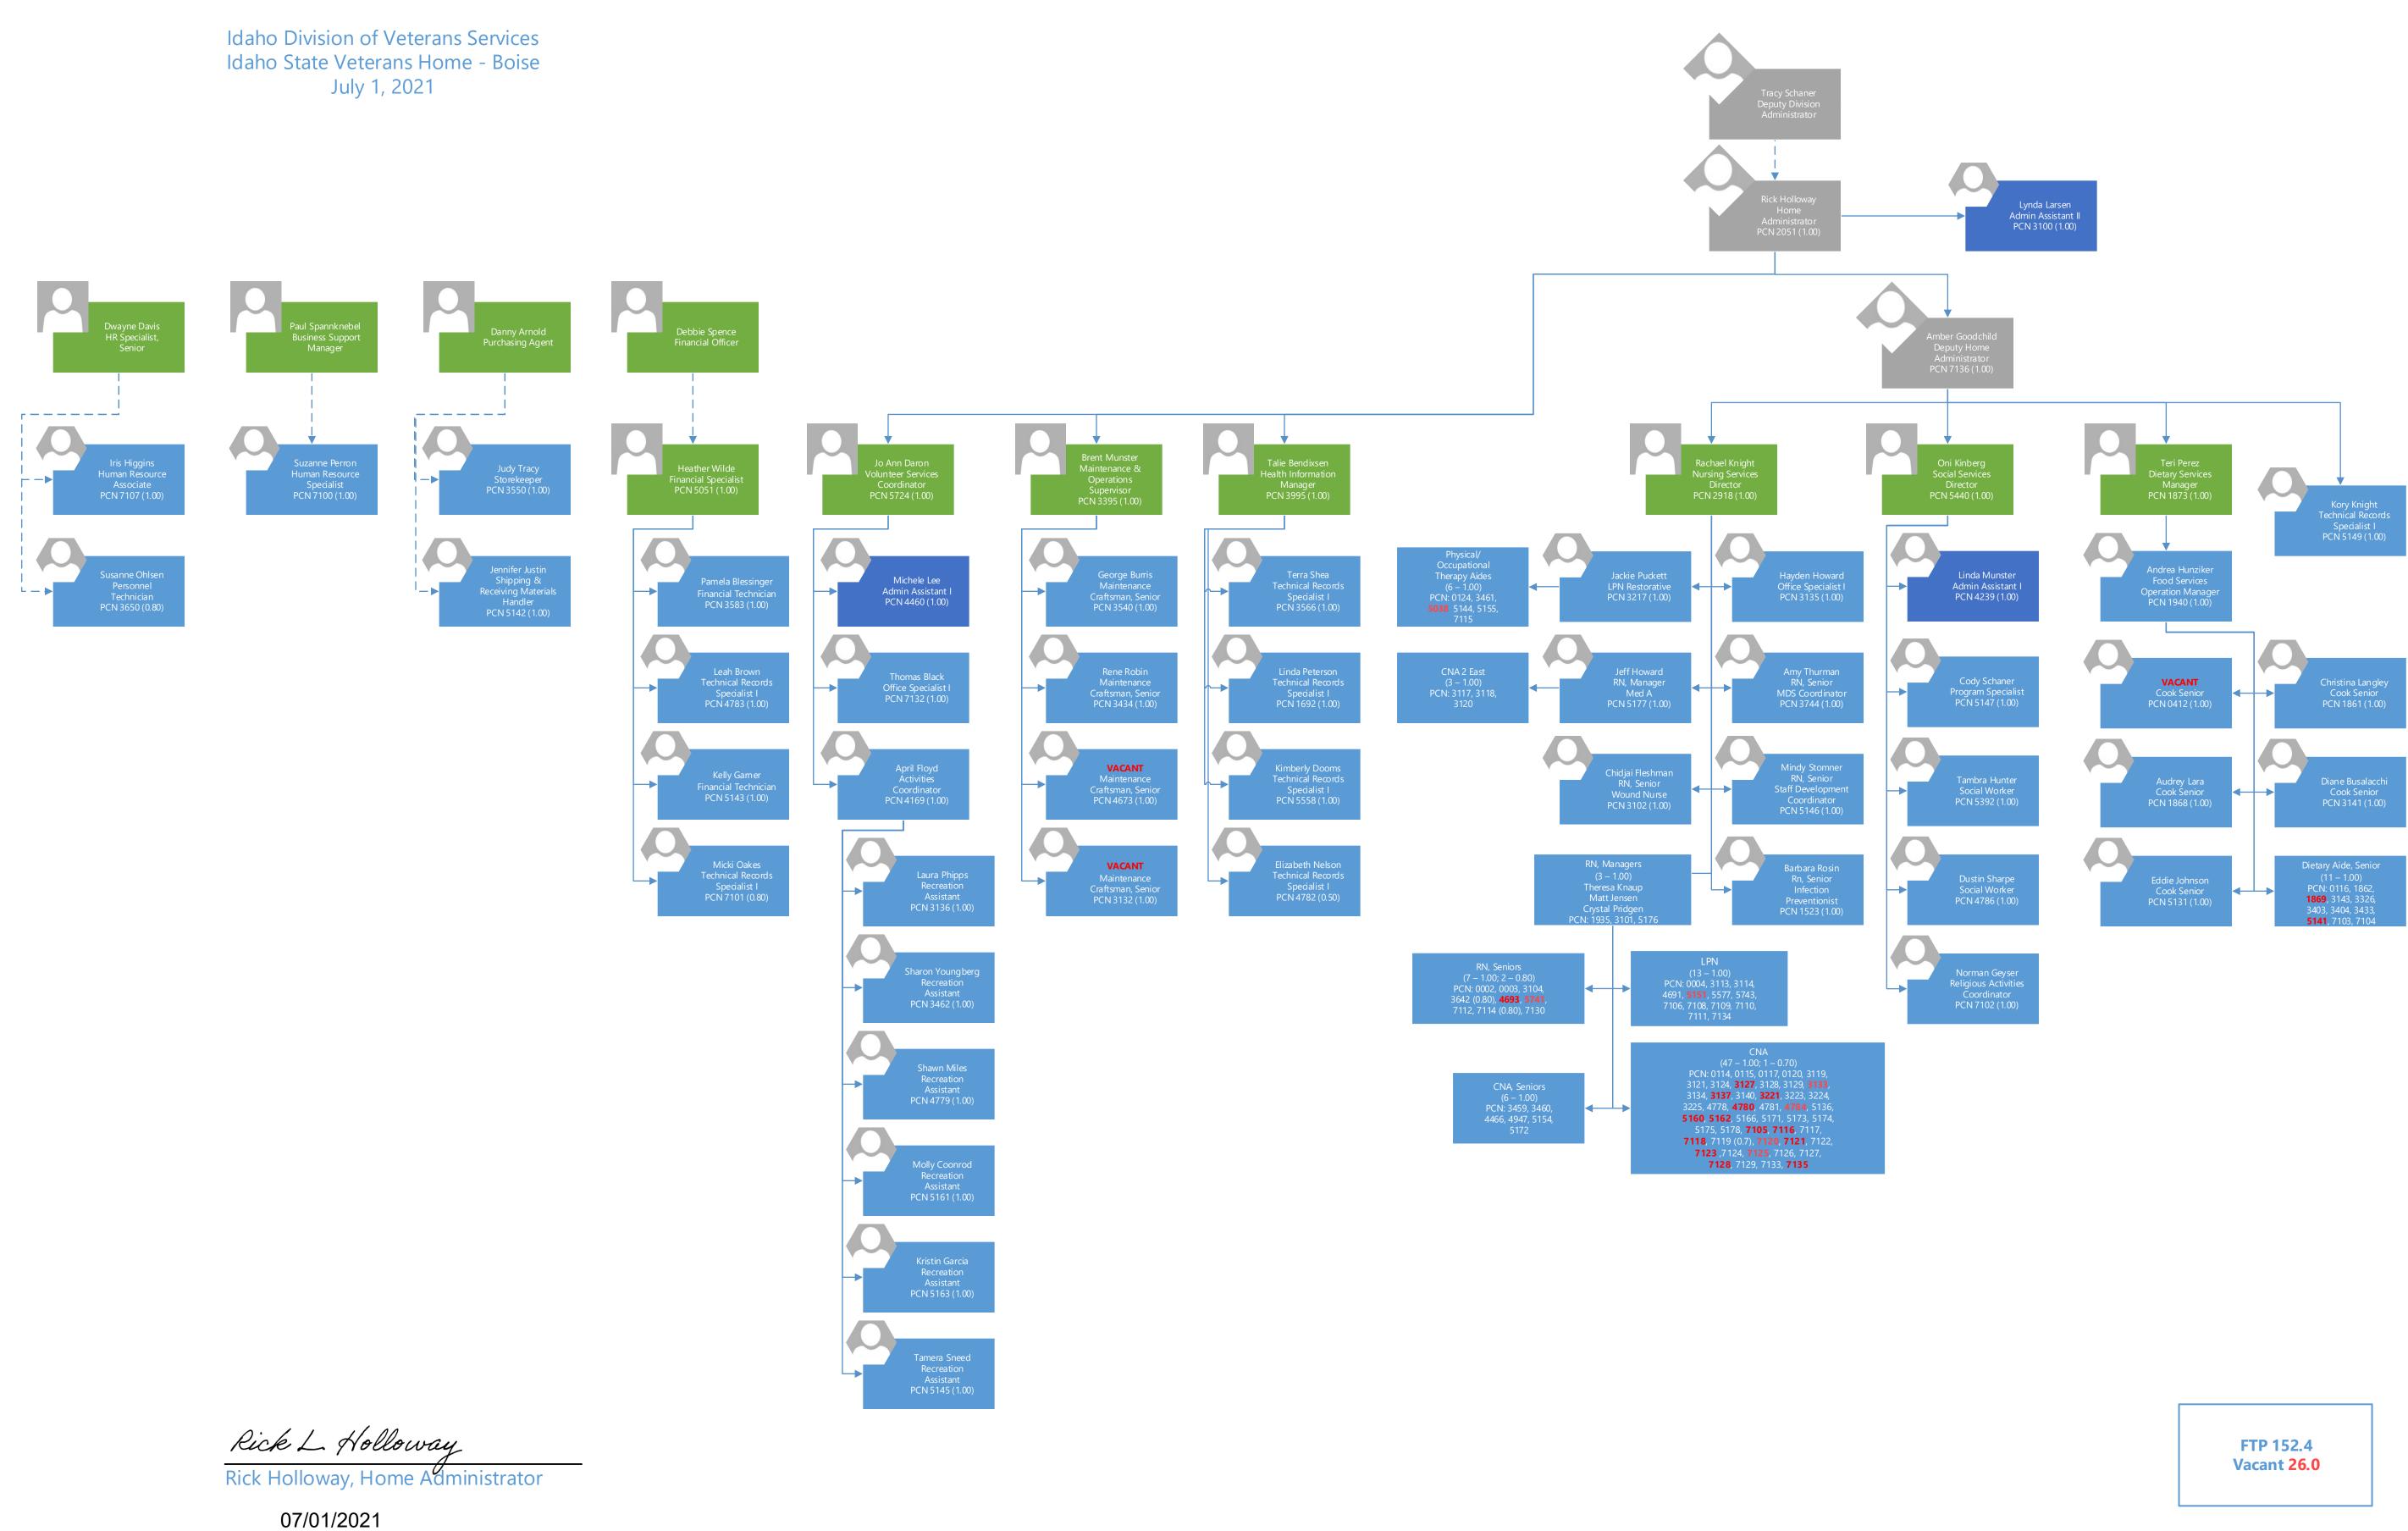

The Division administers the provisions of Title 65, Chapters 1 & 2 and Title 66, Chapter 9, Idaho Code.

**Veterans Homes** – Residency in the Idaho State Veterans Homes is available to honorably discharged Idaho Veterans and their spouses. Skilled nursing care is available to Idaho Veterans, and their spouses, who are certified as needing such care by a licensed physician. The Homes are certified for Medicare, Medicaid, and VA Service-Connected programs. The Boise Home accommodates 122 skilled nursing care and 36 residential/domiciliary residents. The Pocatello and Lewiston Homes each accommodate 66 skilled nursing care residents. The Post Falls Home will accommodate 64 skilled nursing care residents.