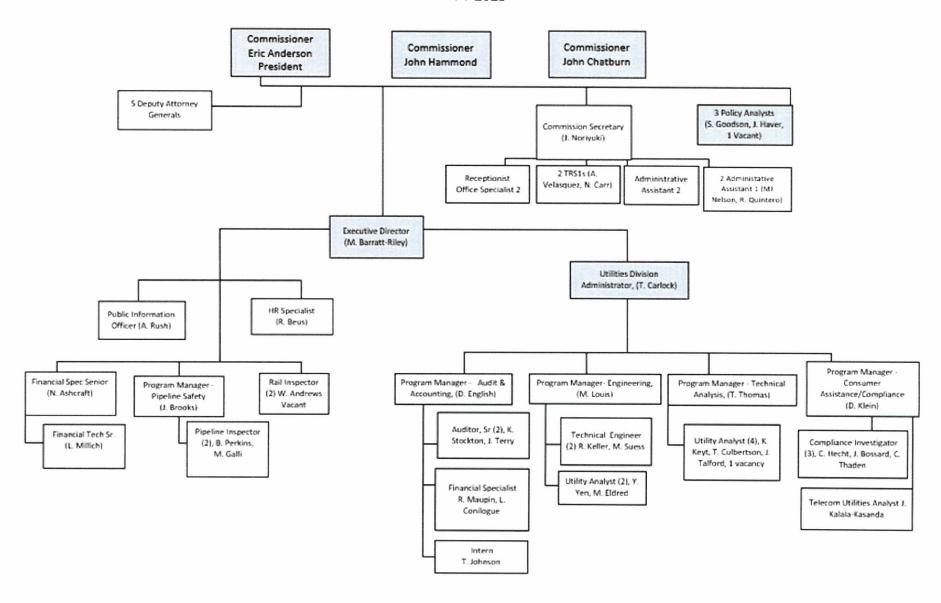

Run Date: 9/7/22 1:58 PM

Division Description Request for Fiscal Year: 2024

Agency:Public Utilities Commission900Division:Public Utilities CommissionPU1

Statutory Authority: Idaho Code Title 61 & 62

The Public Utilities Commission advocates actions and policies to ensure that citizens of Idaho have access to high-quality telecommunications, electric, gas, and water utility services at reasonable rates.

It's activities include monitoring legislatively mandated communication programs, providing technical advice to the Commission members, monitoring utility earnings and operations, and investigating proposed rate changes and consumer complaints. The Commission is also responsible for administering a Pipeline Safety Program, as well as a Rail Safety Program for Hazardous Materials.