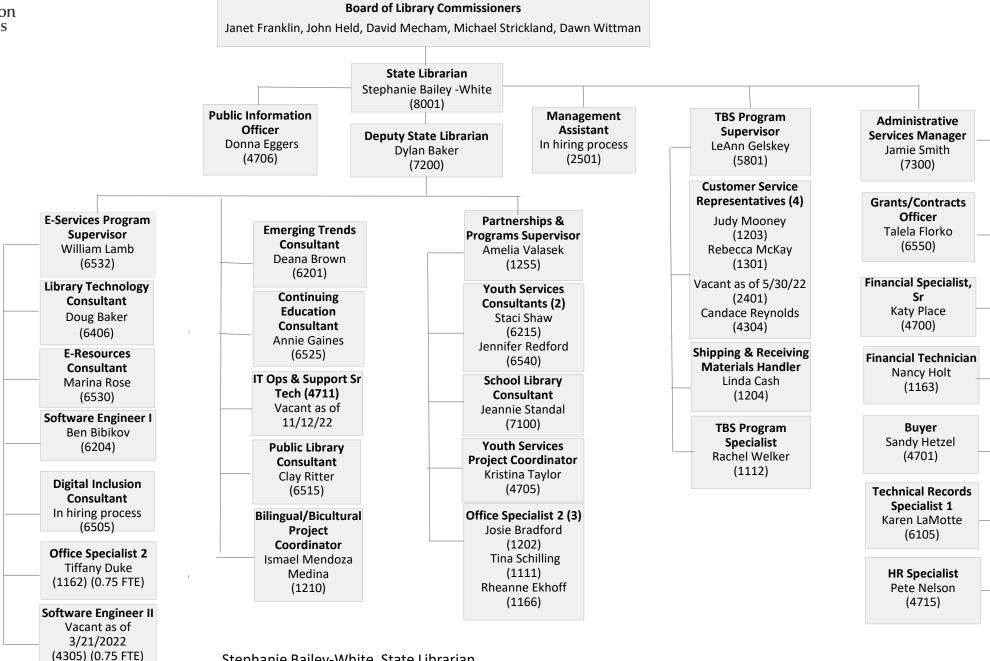

Division Description Request for Fiscal Year: 2024

Agency: Idaho Commission for Libraries 521

Division: Idaho Commission for Libraries

Statutory Authority: 33-2501 Idaho Code

The Idaho Commission for Libraries (ICfL) assists in statewide library development and provides continuing education and consultant services to the library community. Idaho's library community consists of staff at 147 public library buildings that are open year-round, evenings, and weekends, as well as school and academic libraries. ICfL also coordinates various statewide programs, administers grants, advocates for library services, and facilitates planning for library development. ICfL's statutory authority is found at Section 33-2501, Idaho Code. The ICfL is governed by the Board of Library Commissioners and organized within the Department of Self-Governing Agencies. The state librarian is appointed by the Board of Library Commissioners and serves as ICfL's chief executive officer. The state librarian is charged with implementing the board's policies and with managing the operations of the commission.