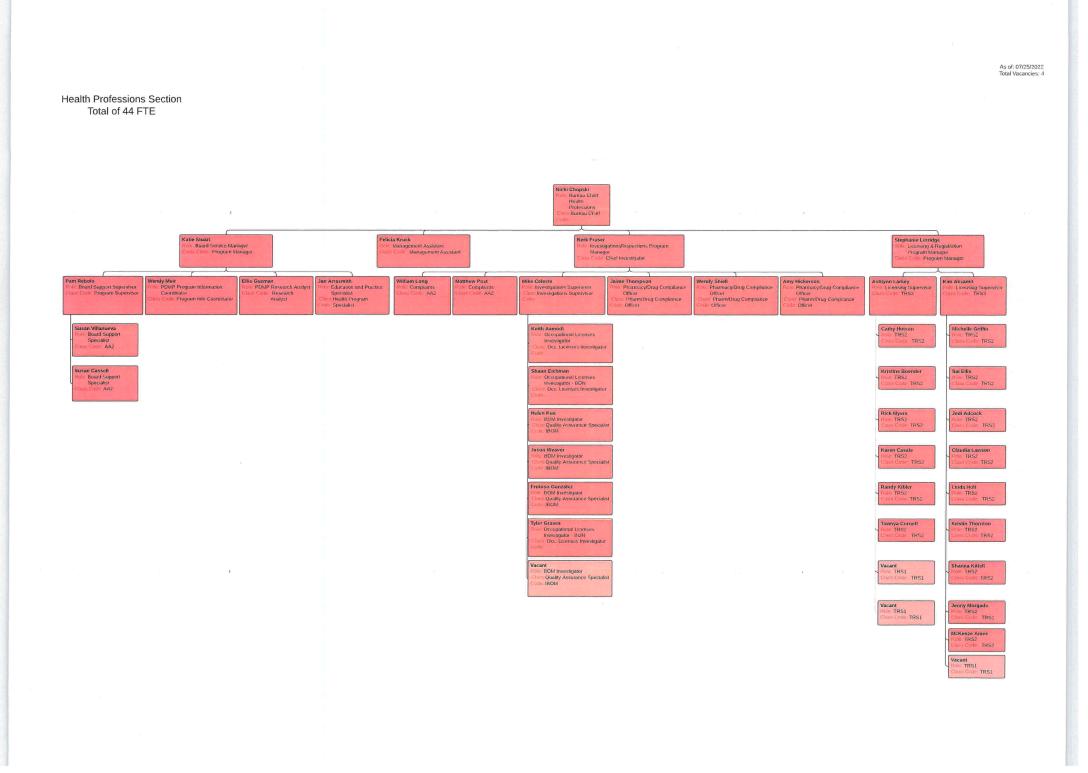

3. Health Professions Bureau; and Includes: Board of Dentistry, Board of Medicine, Board of Athletic Trainers, Naturopathic Medical Board, Respiratory Therapy Licensure Board, Dietetic Licensure Board, Board of Nursing, Board of Veterinary Medicine, Board of Pharmacy, Physical Therapy Licensure Board, Board of Optometry, Board of Podiatry,

At of 670250002 Mild Versions 74

As of: 07/25/2022 Total Vacancies: 1