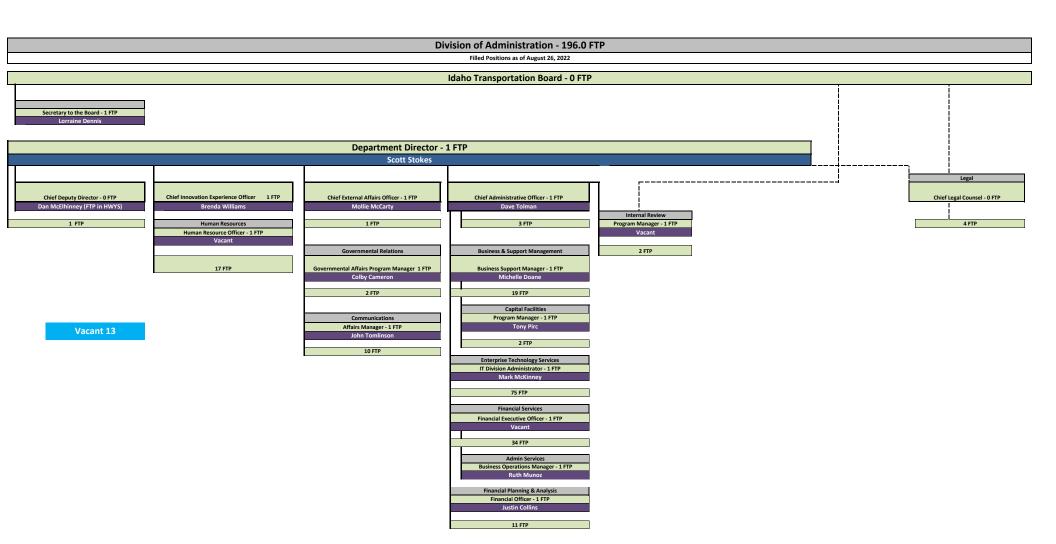

Run Date: /1/22 12:31 PM 1 of 165

Agency:Idaho Transportation Department290

**Division:** Transportation Services

Statutory Authority: IC §40-505

The Transportation Services Division includes the following three programs:

1) Administration develops long-range budgetary plans; develops legislation and operates information systems; provides employee services, financial services, and facilities management; and coordinates research activities.

- 2) Capital Facilities administers the design, building, and maintenance of department facilities.
- 3) Aeronautics assists Idaho municipalities in developing their airports and operates the state's air fleet.