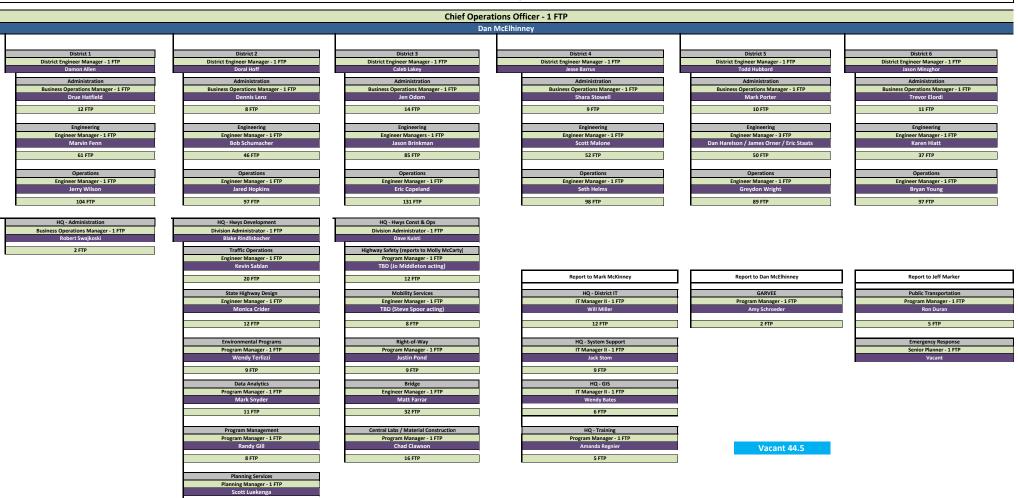

Run Date: 8/29/22 12:04 PM 3 of 165

Agency: Idaho Transportation Department 290

**Division:** Highway Operations

Statutory Authority: IC §40-505

The Highway Operations Division performs statewide highway maintenance functions and directs highway improvements; administers federalaid safety improvement projects and safety tasks; protects highways from oversize, overweight, and dangerous usage; manages federal transit grant programs and encourages coordinated transportation services; develops projects to improve state and local highway systems to save lives; and coordinates transportation research efforts.

#### Division of Highway Operations - 1,199.0 FTP

Filled Positions as of August 26, 2022

9 FTP