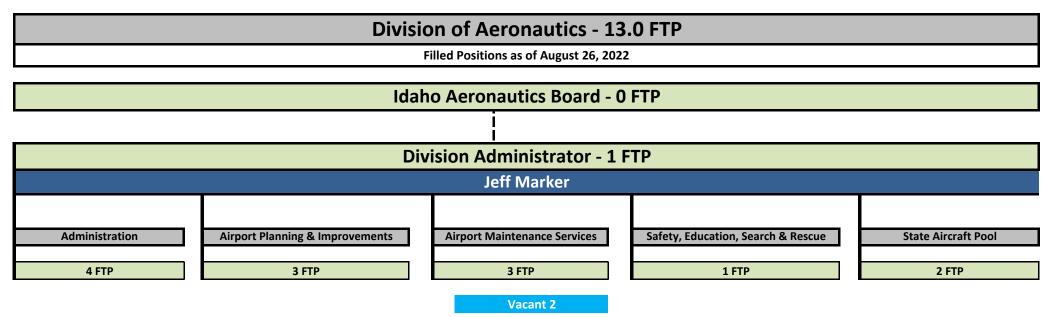

- 2) Capital Facilities administers the design, building, and maintenance of department facilities.
- 3) Aeronautics assists Idaho municipalities in developing their airports and operates the state's air fleet.