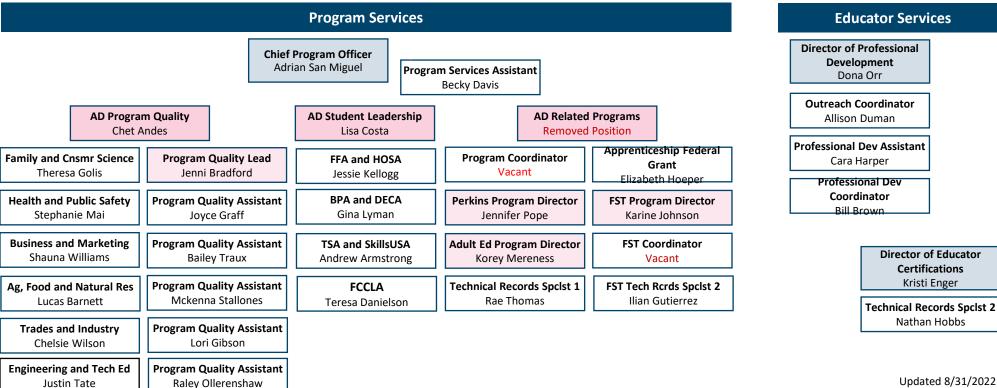

Idaho Division of Career Technical Education (IDCTE) consists of six appropriation units:

#### EDEB - Secondary and General -

Provides general support to both secondary and postsecondary and primary support to secondary programs while continually working with industry and labor market demands. Programs include pathway and course alignment SkillStack badging, student organizations, student BASIC training, Student Day at the Legislature and Joint Student Leadership. Funds include: General Fund, Federal, Miscellaneous Revenue and Agriculture and Natural Resources.

#### EDEC - Postsecondary -

Provides CTE to college students, whether from secondary programs or the current workforce, with opportunities to obtain two-year degrees and/or certifications from learned skills for employment in technical occupations. General Fund spending authority supports personnel, operating, and capital outlay costs to Idaho's six technical colleges.

#### EDED - Educator Services -

Includes educator certifications and professional development, including the following programs: Teacher Education, InSpIRE Ready!, Connect Summer Conference and Leadership Institute. Funds include: General Fund and Federal.