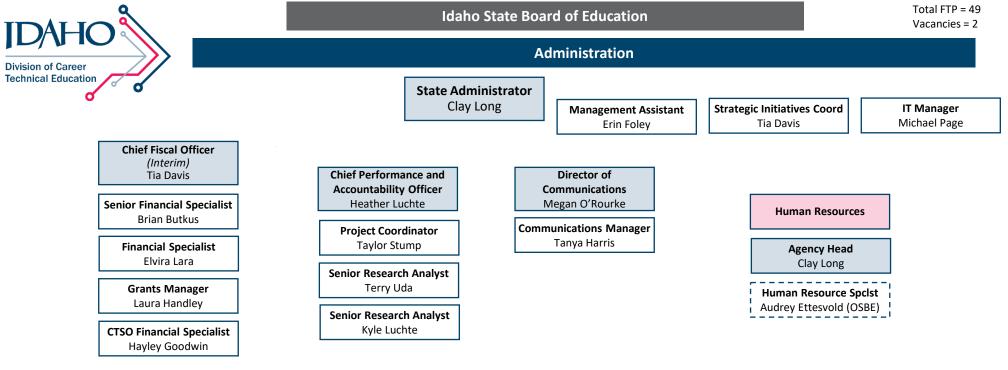

Idaho Division of Career Technical Education (IDCTE) consists of six appropriation units:

## EDEA - Administration -

Includes agency staff located in Boise that provides administrative, leadership and technical assistance to Idaho's career technical educational (CTE) system through a robust number of programs. These programs prepare Idaho's youth and adults with skills required to perform successfully in a competitive workforce. Funds include: General Fund and Federal.