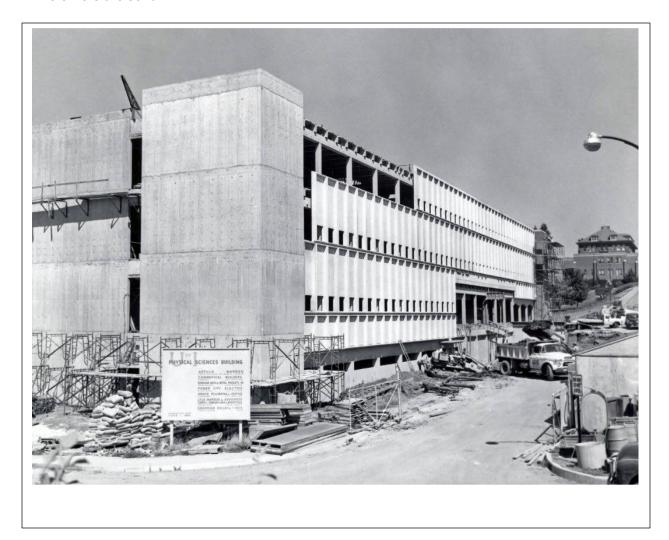

Agency: Ag Research: University of Idaho

514

In accordance with 67-3502 Idaho Code, I certify the included budget properly states the receipts and expenditures of the departments (agency, office, or institution) for the fiscal years indicated.