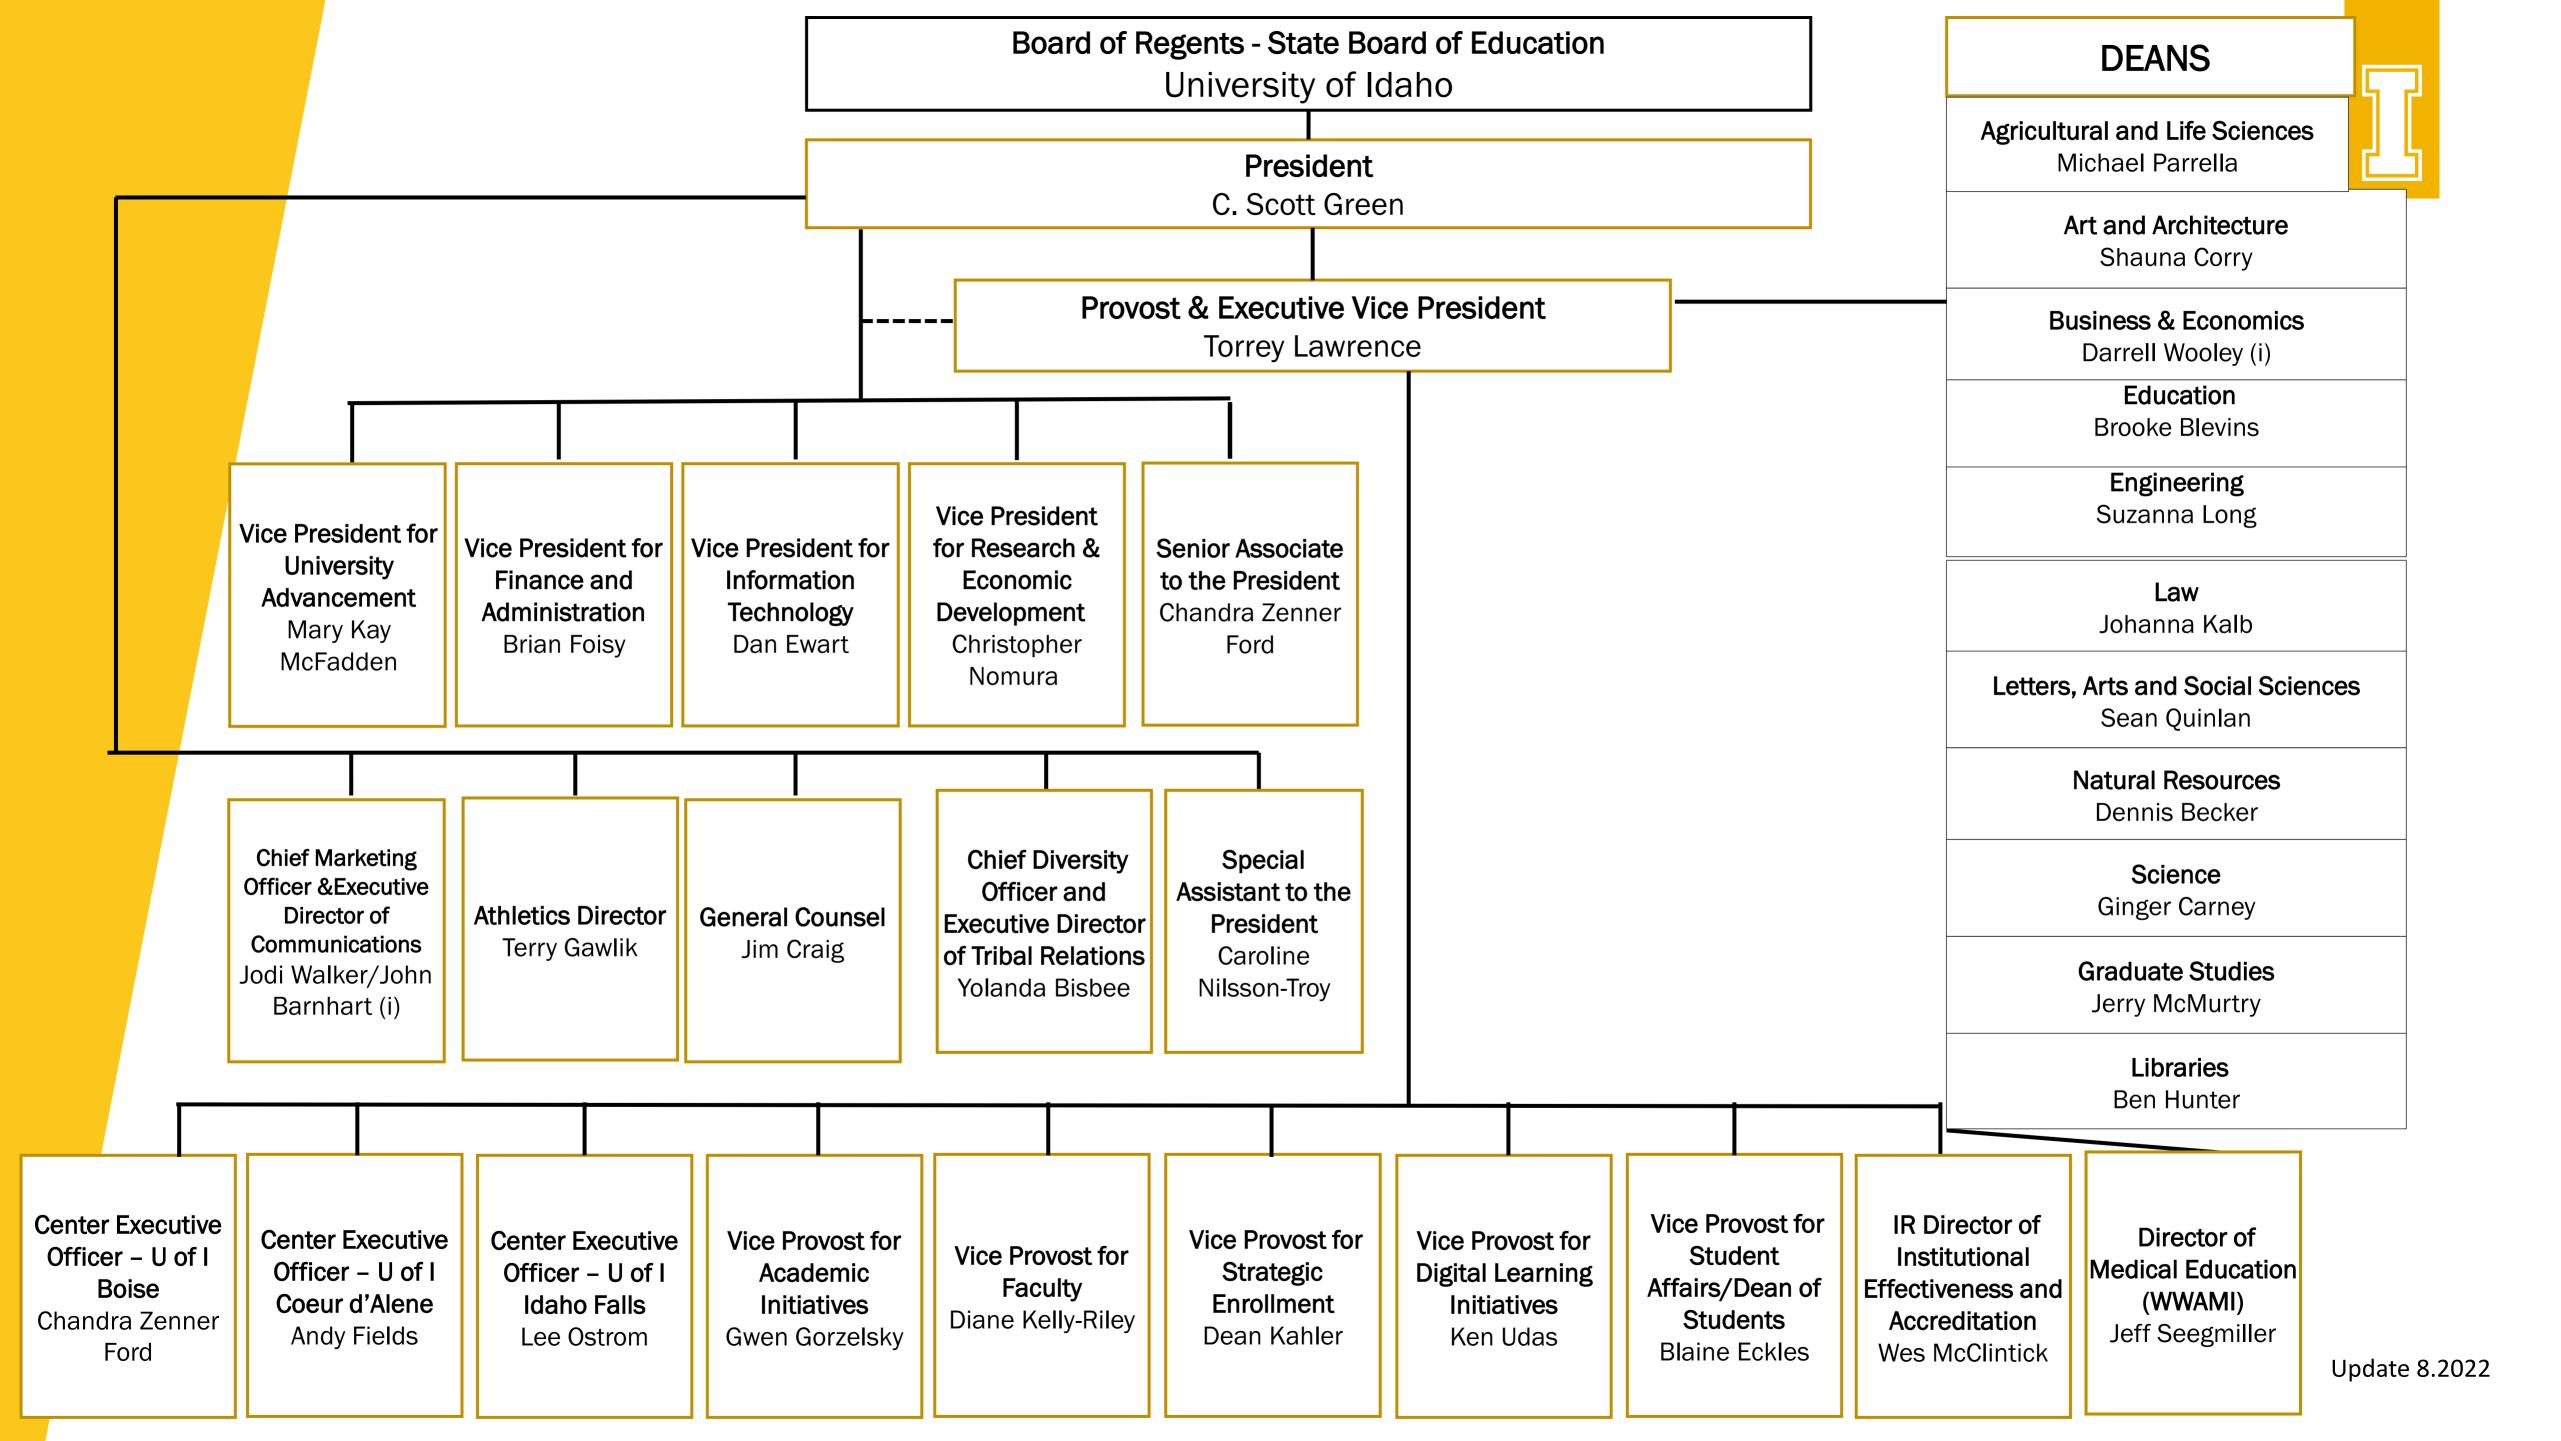

Run Date: /9/22 12:12 PM

Division Description Request for Fiscal Year: 2024

Agency: University of Idaho 514

Division: University of Idaho UI1

Statutory Authority: UNIVERSITY OF IDAHO:

Section 33-2801, Idaho Code, et seq.

### UNIVERSITY OF IDAHO:

The University of Idaho, located in Moscow, is a high research activity, land-grant institution committed to undergraduate and graduate research education with extension services responsive to Idaho and the region's business and community needs. The university is also responsible for regional medical and veterinary education programs in which the state of Idaho participates. The University of Idaho emphasizes agriculture, natural resources, metallurgy, engineering, architecture, law, foreign languages, teacher preparation, and international programs.