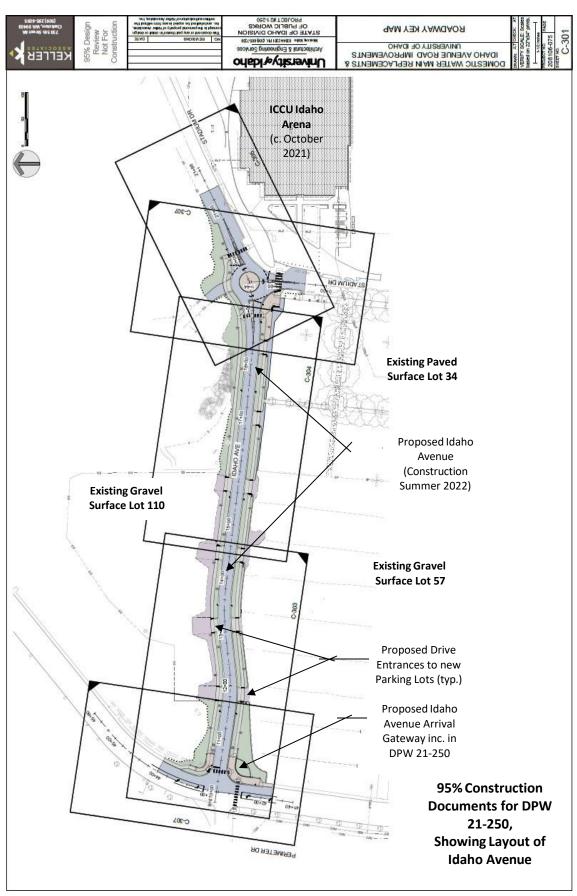

Agency: Ag Research: University of Idaho

514

In accordance with 67-3502 Idaho Code, I certify the included budget properly states the receipts and expenditures of the departments (agency, office, or institution) for the fiscal years indicated.