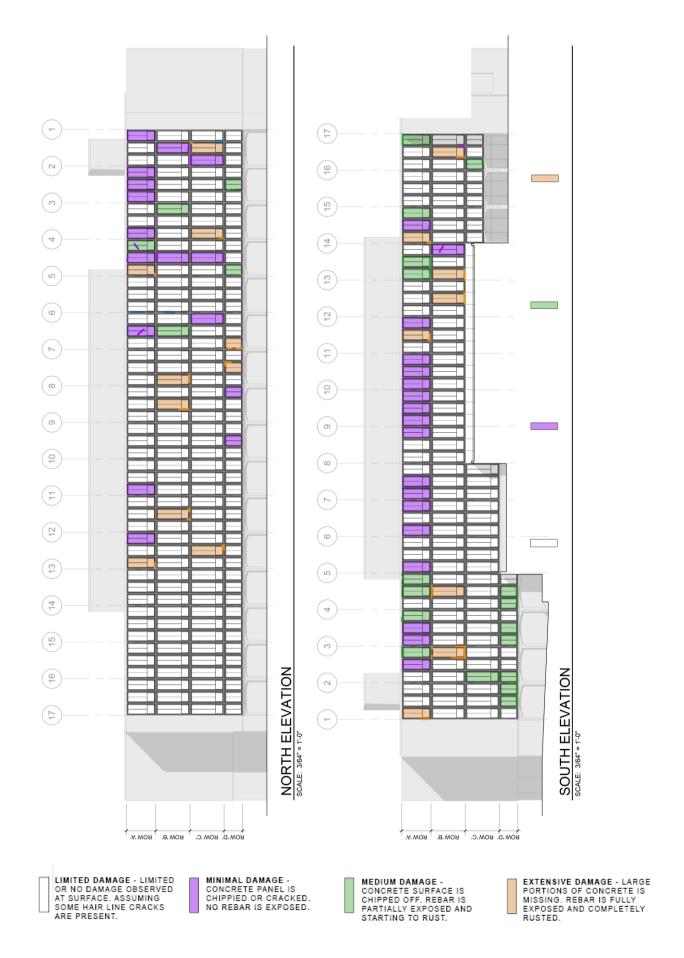

Agency: Ag Research: University of Idaho

514

In accordance with 67-3502 Idaho Code, I certify the included budget properly states the receipts and expenditures of the departments (agency, office, or institution) for the fiscal years indicated.