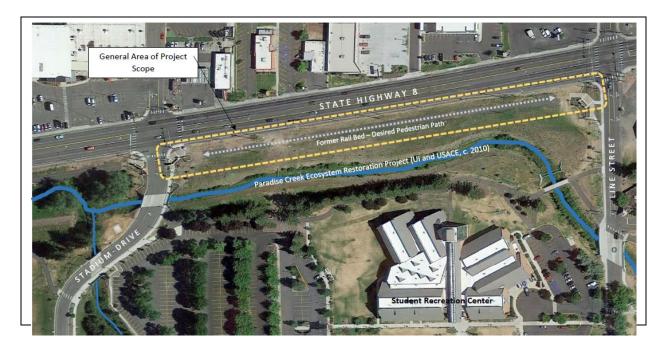

---|
| State:              | \$1,250,000 | Construction:    | \$1,033,100 |
| Federal:            | 0           | A/E Fees:        | 103,300     |
| Other (State & UI): | 0           | Contingency:     | 113,600     |
| Total               | \$1,250,000 | Total            | \$1,250,000 |

### SET B

### PROJECT APPROVAL FORM

Project Title: 28 North Campus Institution/Agency: University of Idaho

Entrance Improvements Fiscal Year: FY2024
Estimated Total Cost: \$750,000

**Budget Year Request:** \$750,000

This project request provides for the improvements of the University of Idaho frontage on State Highway from Stadium Drive to Line Street in Moscow, Idaho. Improvement of this frontage is a goal and objective defined in the University of Idaho Long Range Campus Development Plan (LRCDP).



The University of Idaho LRCDP guides the vision for development of the main campus of the university and sets out goals and objectives related to Land Use, Open Space, and the University of Idaho as a Residential Campus. Inherent in these goals and objectives are concepts related to expanding and enhancing the campus open spaces and green corridors, providing pedestrian walkways, creating attractive entries to campus and transitions from the City of Moscow, and providing for careful and thoughtful stewardship of the Olmsted Legacy.

The text of the introductory discussion for the LRCDP goal entitled Open Space reads:

"Ul's legacy of premier open space was created during the earliest years of campus development. Today the beautiful setting amidst expansive rural fields and campus green a