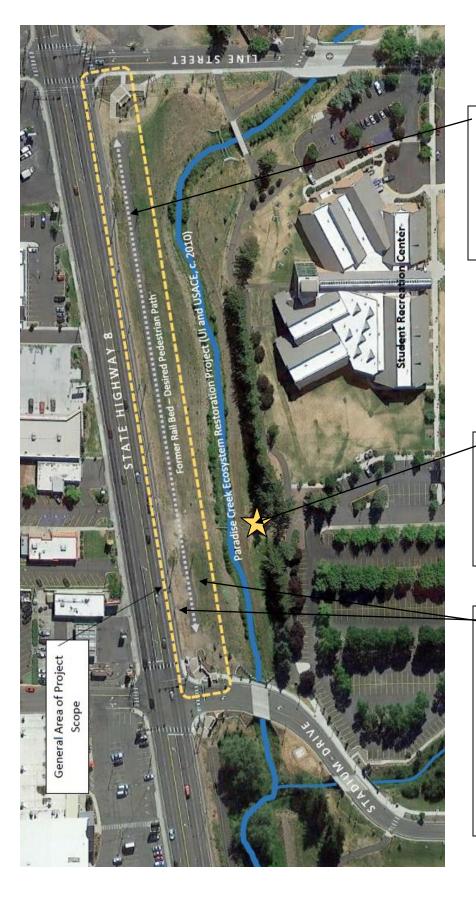

ssary for a complete and functional installation.

This project is consistent with the university's strategic plan, specifically the element of the strategic plan covering the university's research enterprise. They project is further consistent with the university's Long Range Campus Development Plan (LRCDP).

| Funding             |           | Estimated Budget |           |
|---------------------|-----------|------------------|-----------|
| State:              | \$750,000 | Construction:    | \$619,800 |
| Federal:            | 0         | A/E Fees:        | 62,000    |
| Other (State & UI): | 0         | Contingency:     | 68,200    |
| Total               | \$750,000 | Total            | \$750,000 |



Existing Conditions, June 2022. Looking east from the Stadium Drive Entry Gateway



Provide Pedestrian Path with pedestrian scale lighting, benches, street furnishings, etc. along the former rail bed connecting the existing UI gateways at Stadium Drive and Line Street.

Provide Pedestrian "Overlook" on the south side of Paradise Creek to create a terminus for the Rayburn Street view corridor and axis.

Provide street trees, shrubs, and landscaping complete with irrigation systems between State Highway 8 and the new pedestrian path.

Provide transitional xeriscape landscape south of the pedestrian path to transition to the Paradise Creek Ecosystem zone.

### SET B

### PROJECT APPROVAL FORM

Project Title: 29 Art & Architecture North Institution/Agency: University of Idaho

Roof Replacement Fiscal Year: FY 2024
Estimated Total Cost: \$272,300
Budget Year Request: \$272,3