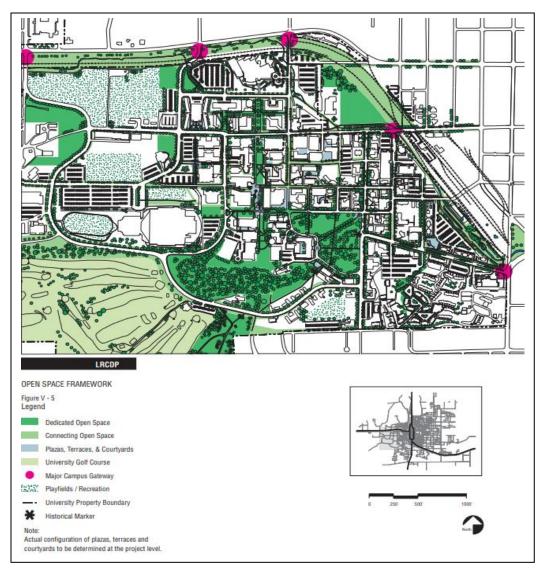

dential campus experience.

The university's physical environment is one of its greatest assets. Its location, in the rolling Palouse hills, between prairie and mountains, lends a unique form to the natural setting of campus. The surrounding rural and agricultural land uses and the pleasant scale of the city of Moscow enhance the natural setting. The 110-year history of the campus has brought many positive enhancements to the natural campus landscape, from the Administration Lawn, and the original Olmsted plan for campus to the Shattuck Arboretum, and the new UI Arboretum and Botanical Garden. The natural, historical, and designed elements together form a unique and beautiful open space framework that characterizes the University of Idaho and is regarded as a unique signature for campus.



A campus is more than just its buildings and its rooms. The exterior campus, with its overall physical setting and its variety of spaces, constitutes the "fabric and connective tissue" that holds the buildings of the campus together. The exterior environment defines a special character of the campus that enriches the experience of the UI for its residents and guests. Many of these campus elements will endure as a heritage for future students, faculty, and staff. Some will be modified and developed over time so that each succeeding generation can leave a positive mark on the campus.

An attractive campus environment promotes recruitment and retention, and provides physical, social, psychological, educational, and aesthetic benefits. Careful development screens noise and unsightly visual e