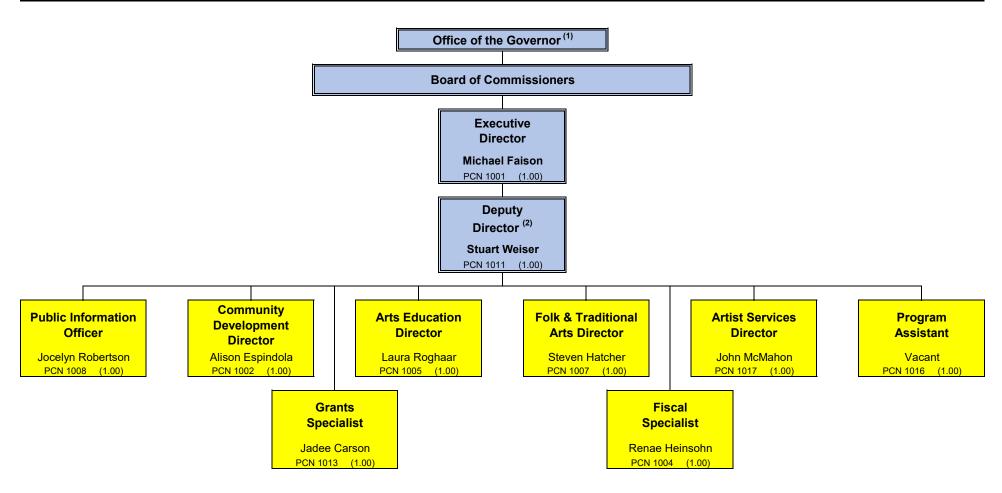

The Governor appoints the 13-member Commission on the Arts, which in turn hires its Executive Director to plan, manage and evaluate the activities listed above.

Run Date: 8/26/22 11:09 AM Page 1

Organizational Chart As of July 27, 2022

Total Agency FTP: 10.00

Total Agency Vacancies: 1.00 (Program Assistant position not expected to be filled.)

Michael Faison, Executive Director

<sup>(1)</sup> Chart reflects Office of the Governor for appropriation purposes.

<sup>(2)</sup> Represents the agency in the absence of the Executive Director

|                 |                                               | FY 20 Actuals | FY 21 Actuals | FY 22 Actuals | FY 23<br>Estimated<br>Revenue | FY 24<br>Estimated<br>Revenue | Significant Assumptions                                                                                                     |
|-----------------|-----------------------------------------------|---------------|---------------|---------------|-------------------------------|-------------------------------|-----------------------------------------------------------------------------------------------------------------------------|
| Fund 10000 Gene | eral Fund                                     |               |               |               |                               |                               |                                                                                                                             |
| 470             | Other Revenue                                 | 100           | 0             | 0             | 0                             | 0                             |                                                                                                                             |
|                 | General Fund Total                            | 100           | 0             | 0             | 0                             | 0                             |                                                                                                                             |
| Fund 34400 Ame  | rican Rescue Plan Act - ARPA                  |               |               |               |                               |                               |                                                                                                                             |
| 450             | Fed Grants & Contributions                    | 0             | 0             | 766,000       | 0                             | 0                             |                                                                                                                             |
| Americ          | an Rescue Plan Act - ARPA Total               | 0             | 0             | 766,000       | 0                             | 0                             |                                                                                                                             |
| Fund 34500 Care | s Act - Covid 19                              |               |               |               |                               |                               |                                                                                                                             |
| 450             | Fed Grants & Contributions                    | 0             | 430,700       | 0             | 0                             | 0                             |                                                                                                                             |
|                 | Cares Act - Covid 19 Total                    | 0             | 430,700       | 0             | 0                             | 0                             |                                                                                                                             |
| Fund 34800 Fede | ral (Grant)                                   |               |               |               |                               |                               |                                                                                                                             |
| 450             | Fed Grants & Contributions                    | 0             | 0             | 0             | 0                             | 0                             |                                                                                                                             |
| 470             | Other Revenue                                 | 0             | 0             | 0             | 0                             | 0                             |                                                                                                                             |
|                 | Federal (Grant) Total                         | 0             | 0             | 0             | 0                             | 0                             |                                                                                                                             |
| Fund 34804 Fede | ral (Grant): Loc Idaho Commission C           | On The Arts   |               |               |                               |                               |                                                                                                                             |
| 450             | Fed Grants & Contributions                    | 831,700       | 763,700       | 673,700       | 1,079,500                     | 1,079,500                     | A portion of unused amounts carried forward from prior year NEA Partnership Agreements will be used in FY 2023 and FY 2024. |
| Federal (Gran   | t): Loc Idaho Commission On The<br>Arts Total | 831,700       | 763,700       | 673,700       | 1,079,500                     | 1,079,500                     |                                                                                                                             |
| Fund 34900 Misc | ellaneous Revenue                             |               |               |               |                               |                               |                                                                                                                             |
| 470             | Other Revenue                                 | 21,300        | 39,000        | 24,200        | 25,000                        | 25,000                        |                                                                                                                             |
|                 | Miscellaneous Revenue Total                   | 21,300        | 39,000        | 24,200        | 25,000                        | 25,000                        |                                                                                                                             |
|                 | Agency Name Total                             | 853,100       | 1,233,400     | 1,463,900     | 1,104,500                     | 1,104,500                     |                                                                                                                             |