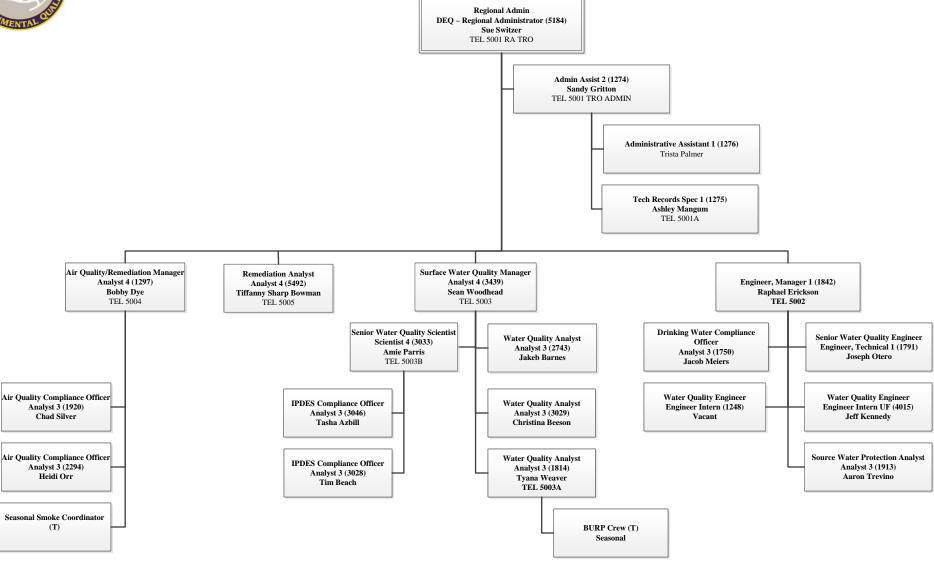

#### Department of Environmental Quality Pocatello Regional Office

FTPs: 28 Vacancies: 3