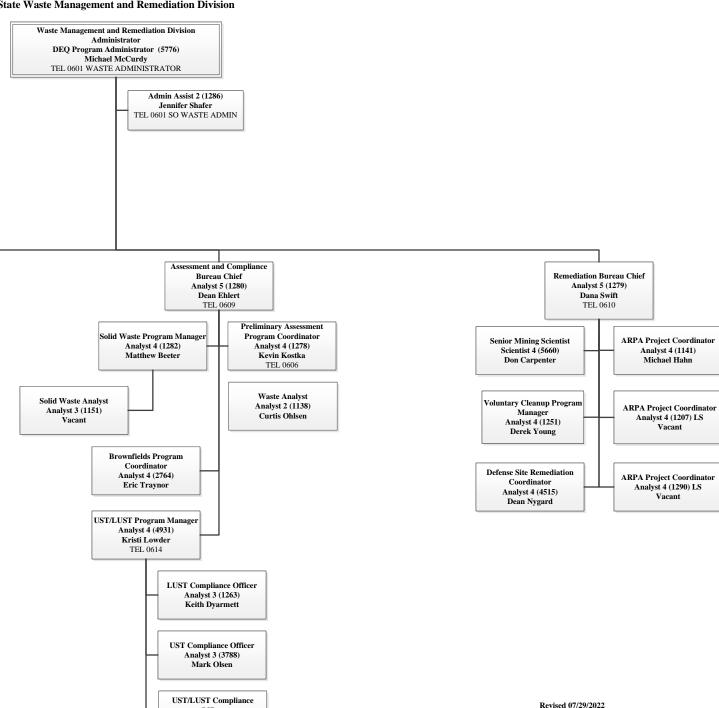

# Department of Environmental Quality State Waste Management and Remediation Division

Officer

Analyst 3 (4656)

Eric Bennett

FTPs: 31 Vacancies: 4 Agency: Department of Environmental Quality

245

| 21,535 Calculations based on three year rate change 21,535                              |
|-----------------------------------------------------------------------------------------|
| 21,53(                                                                                  |
|                                                                                         |
| 16,003<br><b>16,003</b>                                                                 |
| 11,893<br>11,893                                                                        |
| 4,852<br><b>4,852</b>                                                                   |
| 20,194<br><b>20,194</b>                                                                 |
| Fund 20000 Water Pollution Control Fund 460 Interest Water Pollution Control Fund Total |
|                                                                                         |