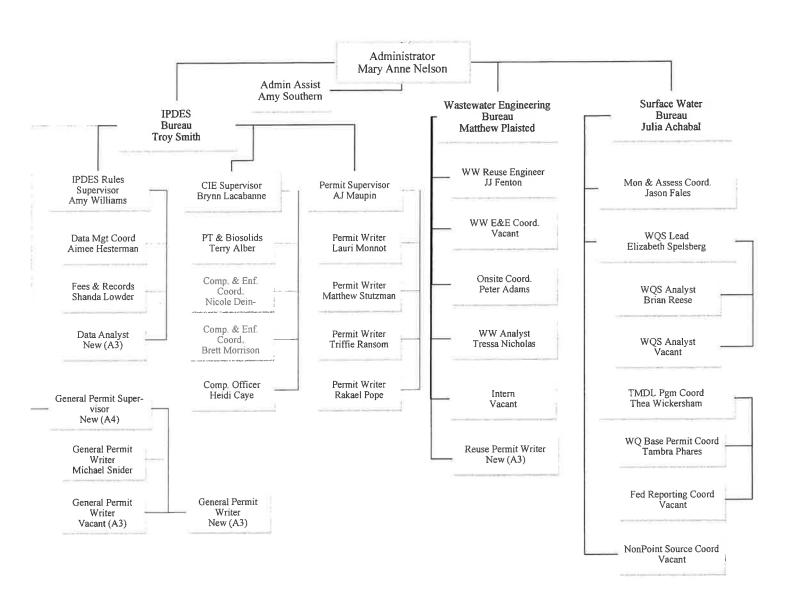

2022 for the following:

1. Funding for an additional Analyst 3 position at 83% of Policy. DEQ does not need an increase in FTP, they are requesting to use another unfunded PCN.

After review of your request, DHR concurs with classification and compensation for the positions above.

This letter attests that DEQ's requests are in alignment with Division of Human Resources (DHR) policies. Please include this letter with your final budget submission to the Division of Financial Management (DFM).

If you have any questions or concerns about your requests, please do not hesitate to contact me at <u>Janelle.mcdonald@dhr.idaho.gov</u> or 208-854-3077.

Sincerely,

Janelle McDonald DHR Program Manager

CC: Lori Wolff, DHR Administrator

Jess Byrne, Director of Department of Environmental Quality



AGENCY: DEQ

Approp Unit:

DQAD

IPDES Data

Decision Unit No: 12.09

Title:

Analyst

|                              | General              | Dedicated     | Federal | Other | Total |
|------------------------------|----------------------|---------------|---------|-------|-------|
| FULL-TIME POSITIONS (FTP)    | <u>KALWATEREDIGE</u> |               |         |       |       |
| PERSONNEL COSTS              |                      |               |         |       |       |
| 1. Salaries                  |                      | \$64,084.80   |         |       |       |
| 2. Benefits                  |                      | \$27,482.72   |         |       |       |
| Group Position Funding       |                      |               |         |       |       |
| TOTAL PERSONNEL COSTS