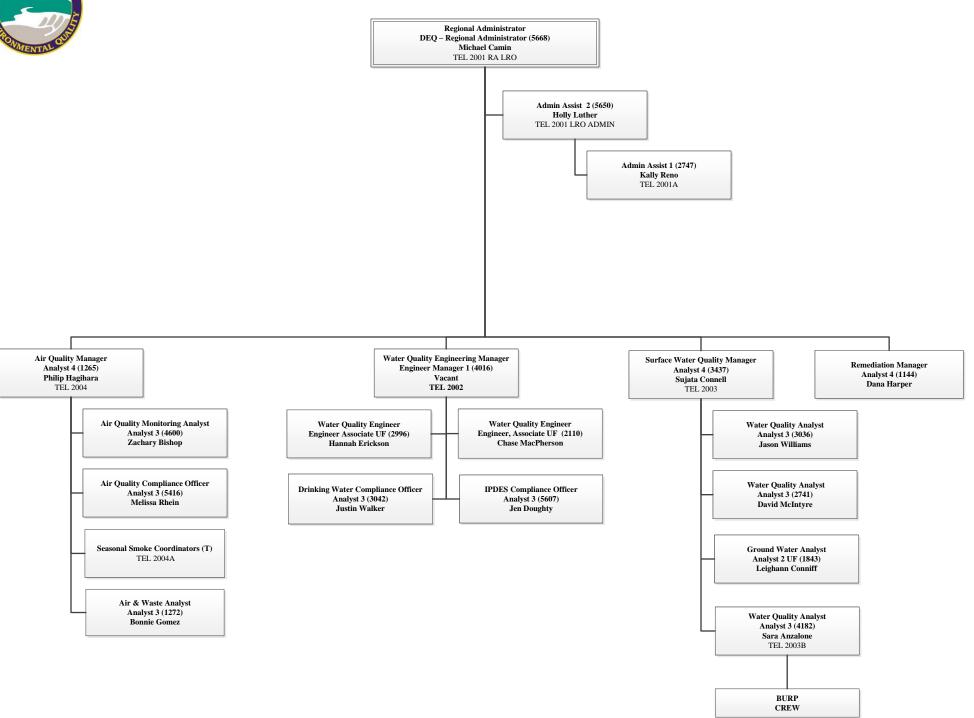

ntal regulations. (Idaho code 39-105)

Run Date: 9/7/22 2:12 PM Page 1



# Idaho Department of Environmental Quality Air Quality Division





FTPs: 34 Vacancies: 3



#### **Department of Environmental Quality Boise Regional Office**





FTPs: 43 Vacancies: 5

#### Department of Environmental Quality Coeur d'Alene Regional Office





#### Department of Environmental Quality Director's Office



FTPs: 13 Vacancies: 0

## **Drinking Water Protection and Finance Division**







#### Department of Environmental Quality Financial Office



FTPs: 16 Vacancies: 2



#### Department of Environmental Quality Human Resources



FTPs: 6 Vacancies: 0



# Idaho Department of Environmental Quality Idaho Falls Regional Office





#### Department of Environmental Quality Lewiston Regional Office



# DEPARTMENT OF THE PARTMENT OF

#### Department of Environmental Quality Pocatello Regional Office



FTPs: 28 Vacancies: 3



#### Idaho Department of Environmental Quality Twin Falls Regional Office





Data & Quality Assurance

Manager

Analyst 4 (1152)

Gerry Smith

TEL 0704

IT Database Administration

Analyst III (1315)

Gary Ackaret

IT Software Engineer III

(4018)

Paul Marshall

IT Software Engineer III

(1303)

Kenley Hinrichs

IT Systems Analyst (T)

Mark Gross

IT Database Administration

Analyst III (1743)

Vacant

IT Software Engineer III

(2739)

Vacant

#### Department of Environmental Quality Technical Services Division



FTPs: 39 Vacancies: 6

\*DL= Discipline Lead

# DEPARTMENT OF

Hazardous Waste Bureau

Chief

Analyst 5 (3952)

Natalie Walker TEL 0602

Hazardous