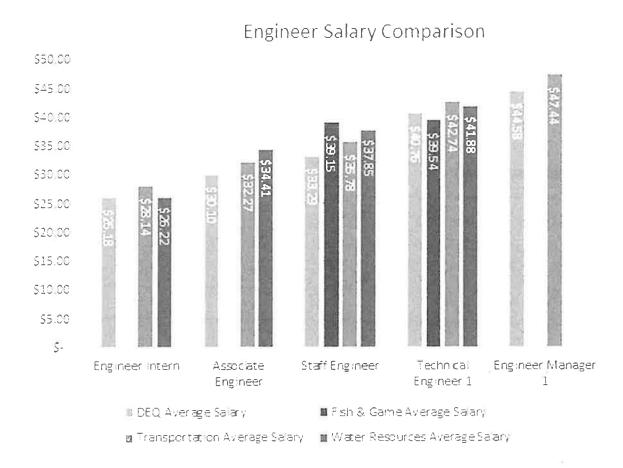

uiting. Engineers are essential to DEQ's work. In the past we have had some success filling entry-level positions, but recently we have not even received applicants at that level.

### DEQ has tried various methods to attract candidates:

- Announcing at both the full working level and the underfill level (s).
- Using a recruitment bonus on the job posting.
- Increasing the maximum salary on a job posting when long-term salary savings were available.
- Allowing applicants to work from another region in Idaho.
- Provided engineers an additional 3%-5% capped at 100% of FY21 policy rate using long-term salary savings during FY22 Change in Employee Compensation.
- A last resort has been to reclassify engineering positions to the analyst series.

# Pay Rates for job classes across departments



# If a supplemental, what emergency is being addressed? $\ensuremath{\mathsf{N/A}}$

# Specify the authority in statute or rule that supports this request.

Title 39-1118 Idaho Code which requires department to review plans and approve them for certain facilities.

# Indicate existing base of PC, OE, and/or CO by source for this request.

The department currently pays 42 engineer job classes \$3,066,502 a year in PC comprised of all fund sources. This request only consists of needs we are unable to address with existing revenue or other funds sources.

# What resources are necessary to implement this request?

General Funds are requested to increase the pay of department-wide engineer positions. Other funding (federal and dedicated will be used for positions where possible.)

# List posi