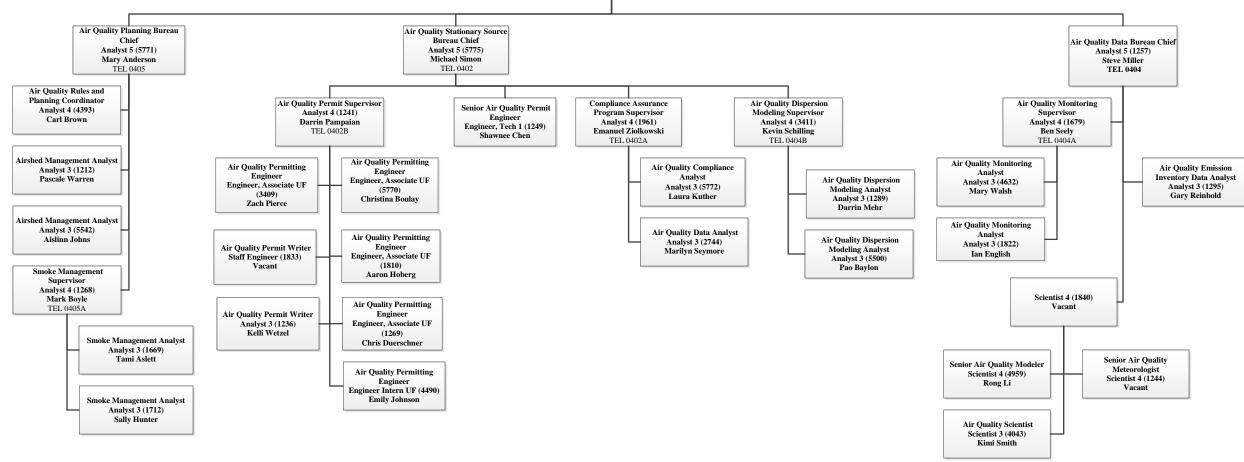

# Idaho Department of Environmental Quality Air Quality Division

FTPs: 34 Vacancies: 3