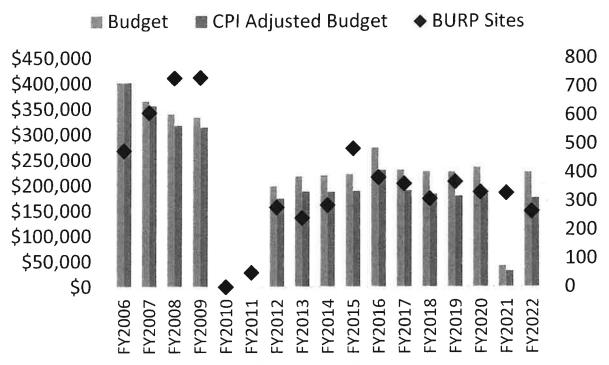

Ls), and used in permitting decisions that affect Idaho's cities and industry.

# **Supporting Analysis:**

|                                  | ORIGINAL COST                              | NEW ESTIMATE                              |
|----------------------------------|--------------------------------------------|-------------------------------------------|
| TRAVEL<br>EQUIPMENT              | \$61,299.00<br>\$18,000.00                 | \$66,645.00<br>\$30,000.00<br>\$21,000.00 |
| SUPPLIES CONTRACTUAL TOTAL COSTS | \$9,000.00<br>\$105,600.00<br>\$193,899.00 | \$158,400.00<br>\$276,045.00              |

## Contractual costs:

Macroinvertebrate sample costs are increasing from \$440/sample to  $^{\sim}$ \$600/sample. Fish sample identification costs are anticipated to increase slightly.



Figure 1. BURP budget from Fy06 through FY22 including real \$ and \$ adjusted by the consumer price index. # of sites monitored included on secondary right vertical axis.

245

**DQAD** 

Agency: Department of Environmental Quality

Appropriation Water Quality

Unit:

Descriptive **Decision Unit Number** 12.04 Season WQ Operation Cost Increase (BURP) Title

|                      |                         | General | Dedicated | Federal | Total  |
|----------------------|-------------------------|---------|-----------|---------|--------|
| Operating Expense    |                         |         |           |         |        |
| 559 General Services |                         | 30,000  | 0         | 0       | 30,000 |
|                      | Operating Expense Total | 30,000  | 0