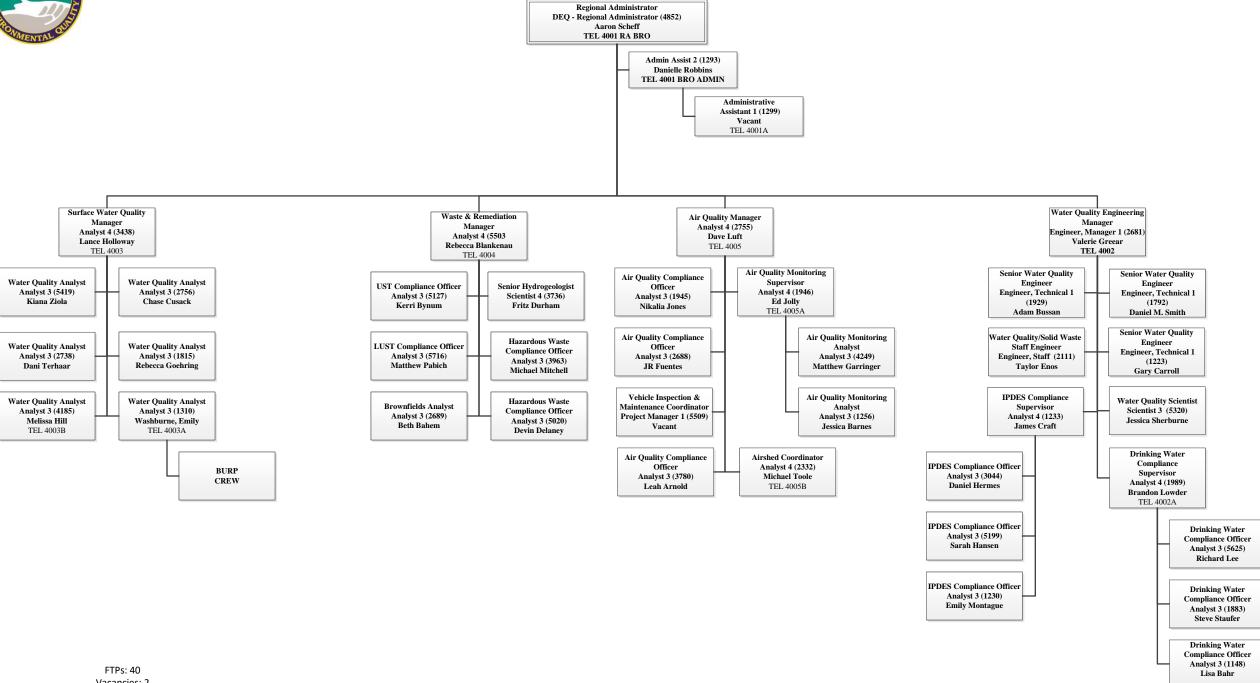

#### **Department of Environmental Quality Boise Regional Office**

FTPs: 43 Vacancies: 5