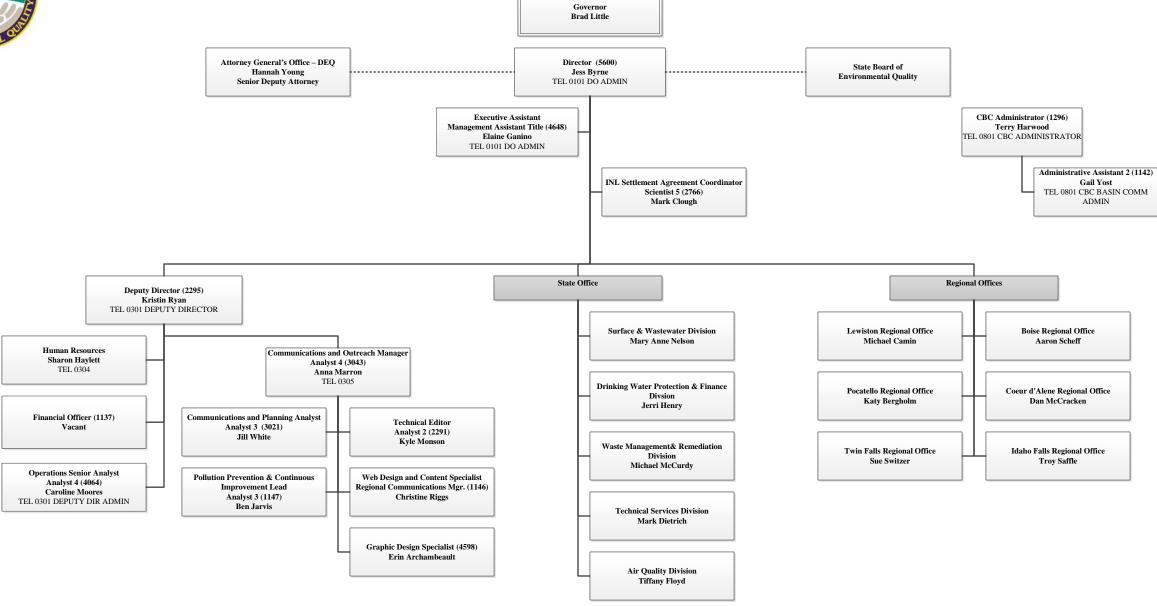

#### Department of Environmental Quality Director's Office

FTPs: 13 Vacancies: 0