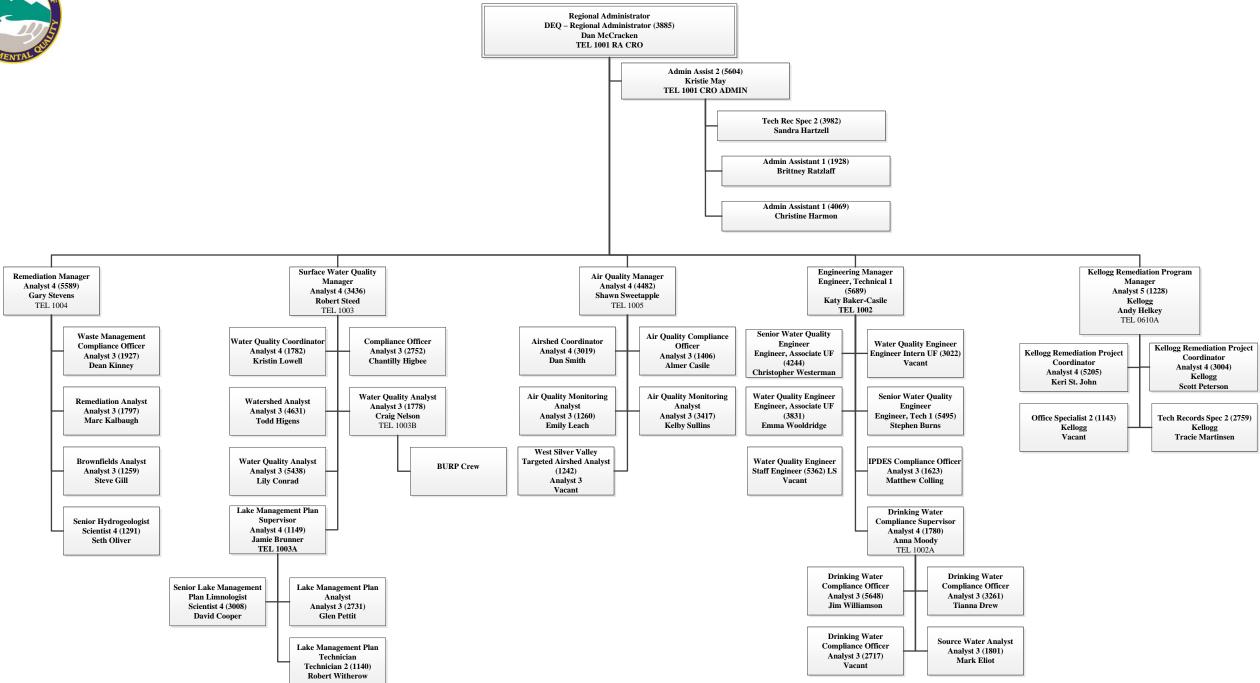

rsees, and negotiates cleanup of contaminated sites. (Idaho code 39-102A, Resource conservation and Recovery Act, Comprehensive Environmental Response, Compensation, and Liability Act)

Idaho National Laboratory Oversight

The Idaho National Laboratory (INL) oversight Program's primary responsibility is to oversee activities at the INL to ensure compliance with legal agreements for waste treatment, remediation, removal, and compliance with applicable environmental regulations. (Idaho code 39-105)

Run Date: 9/7/22 2:12 PM Page 1



# Idaho Department of Environmental Quality Air Quality Division





FTPs: 34 Vacancies: 3



#### **Department of Environmental Quality Boise Regional Office**





FTPs: 43 Vacancies: 5

#### Department of Environmental Quality Coeur d'Alene Regional Office





#### Department of Environmental Quality Director's Office



FTPs: 13 Vacancies: 0

## **Drinking Water Protection and Finance Division**







#### Department of Environmental Quality Financial Office



FTPs: 16 Vacancies: 2



#### Department of Environmental Quality Human Resources



FTPs: 6 Vacancies: 0



# Idaho Department of Environmental Quality Idaho Falls Regional Office





#### Department of Environmental Quality Lewiston Regional Office



# DEPARTMENT OF THE PARTMENT OF

#### Department of Environmental Quality Pocatello Regional Office



FTPs: 28 Vacancies: 3



#### Idaho Department of Environmental Quality Twin Falls Regional Office





Data & Quality Assurance

Manager

Analyst 4 (1152)

Gerry Smith

TEL 0704

IT Database Administration

Analyst III (1315)

Gar