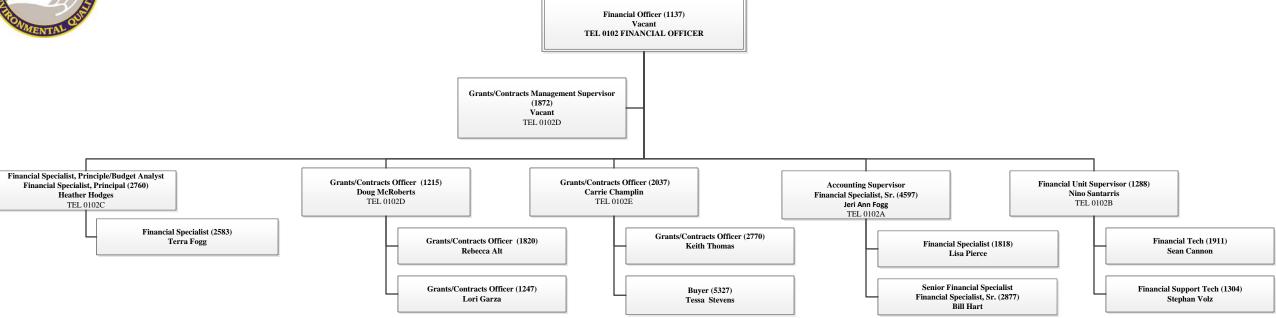

#### Department of Environmental Quality Financial Office

FTPs: 16 Vacancies: 2