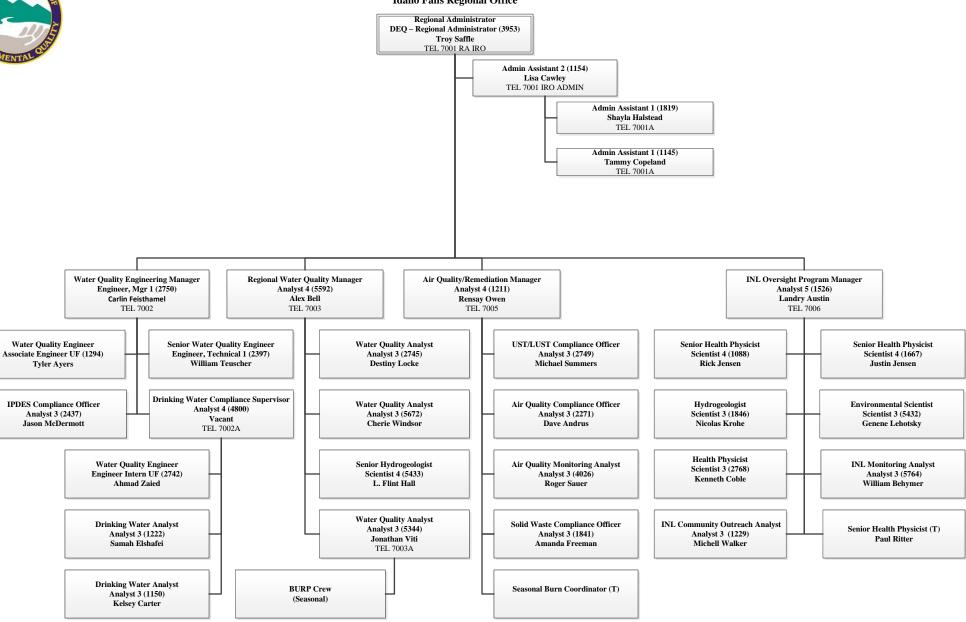

eatment, remediation, removal, and compliance with applicable environmental regulations. (Idaho code 39-105)

Run Date: 9/7/22 2:12 PM Page 1



# Idaho Department of Environmental Quality Air Quality Division





FTPs: 34 Vacancies: 3



#### **Department of Environmental Quality Boise Regional Office**





FTPs: 43 Vacancies: 5

#### Department of Environmental Quality Coeur d'Alene Regional Office





#### Department of Environmental Quality Director's Office



FTPs: 13 Vacancies: 0

## **Drinking Water Protection and Finance Division**







#### Department of Environmental Quality Financial Office



FTPs: 16 Vacancies: 2



#### Department of Environmental Quality Human Resources



FTPs: 6 Vacancies: 0



# Idaho Department of Environmental Quality Idaho Falls Regional Office





#### Department of Environmental Quality Lewiston Regional Office



# DEPARTMENT OF THE PARTMENT OF

#### Department of Environmental Quality Pocatello Regional Office



FTPs: 28 Vacancies: 3



#### Idaho Department of Environmental Quality Twin Falls Regional Office





Data & Quality Assurance

Manager

Analyst 4 (1152)

Gerry Smith

TEL 0704

IT Database Administration

Analyst III (1315)

Gary Ackaret

IT Software Engineer III

(4018)

Paul Marshall

IT Software Engineer III

(1303)

Kenley Hinrichs

IT Systems Analyst (T)

Mark Gross

IT Database Administration

Analyst III (1743)

Vacant

IT Software Engineer III

(2739)

Vacant

#### Department of Environmental Quality Technical Services Division



FTPs: 39 Vacancies: 6

\*DL= Discipline Lead

# DEPARTMENT OF

Hazardous Was