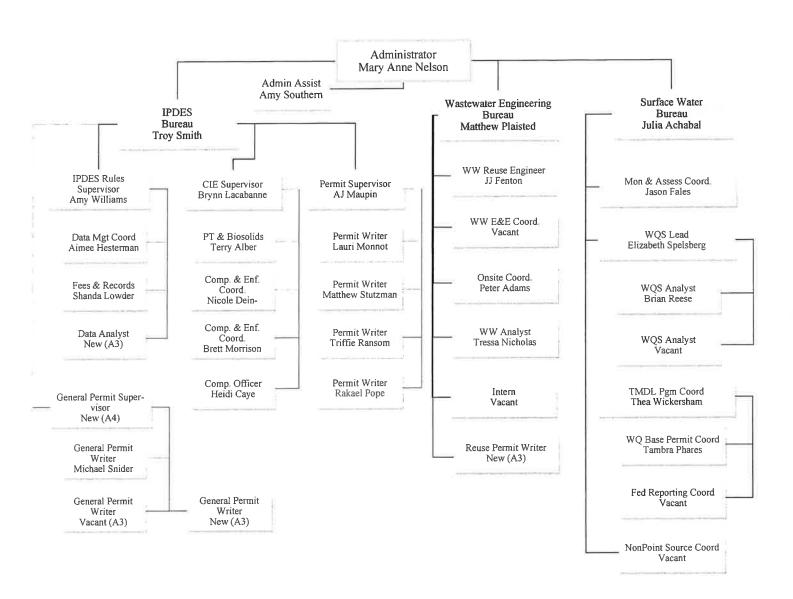

wo unfunded PCNs.
- 2. Item 2: 18 temporary seasonal positions compensation increase from \$11.00/hour to \$13.00-\$15.00/hour
- 3. Item 3: Increase Engineer compensation between 4%-6%

After review of your request, DHR concurs with classification and compensation for the positions above.

This letter attests that DEQ's requests are in alignment with Division of Human Resources (DHR) policies. Please include this letter with your final budget submission to the Division of Financial Management (DFM).

If you have any questions or concerns about your requests, please do not hesitate to contact me at Janelle.mcdonald@dhr.idaho.gov or 208-854-3077.

Sincerely,

Janelle McDonald DHR Program Manager

CC: Lori Wolff, DHR Administrator

Jess Byrne, Director of Department of Environmental Quality



245

**DQAD** 

Agency: Department of Environmental Quality

Appropriation Water Quality

Unit:

Decision Unit Number 12.09 Descriptive Title IPDES Data Analyst

|                       |                           | General | Dedicated | Federal | Total |
|-----------------------|---------------------------|---------|-----------|---------|-------|
| Personnel Cost        |                           |         |           |         |       |
| 500 Employees         |                           | 0       | 0         | 0       | 0     |
| 512 Employee Benefits |                           | 0       | 0         | 0       | 0     |
| 513 Health Benefits   |                           | 0       | 0         | 0       | 0     |
|                       | Personnel Cost Total      | 0       | 0