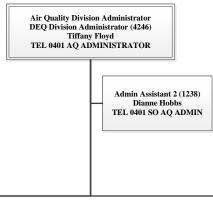

# Idaho Department of Environmental Quality Air Quality Division

FTPs: 34 Vacancies: 3