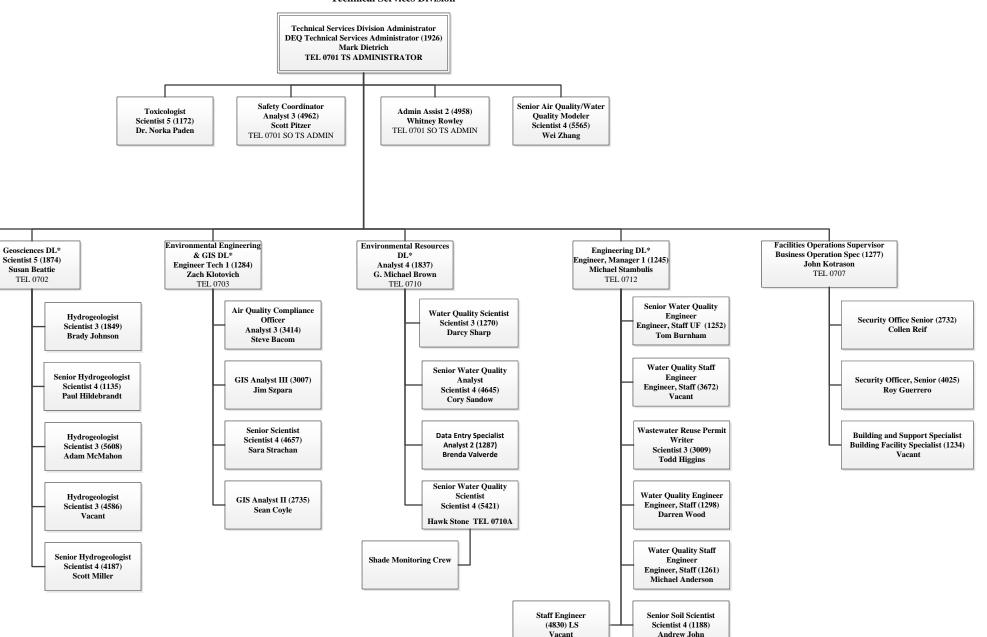

#### Department of Environmental Quality Technical Services Division

FTPs: 39 Vacancies: 6

\*DL= Discipline Lead