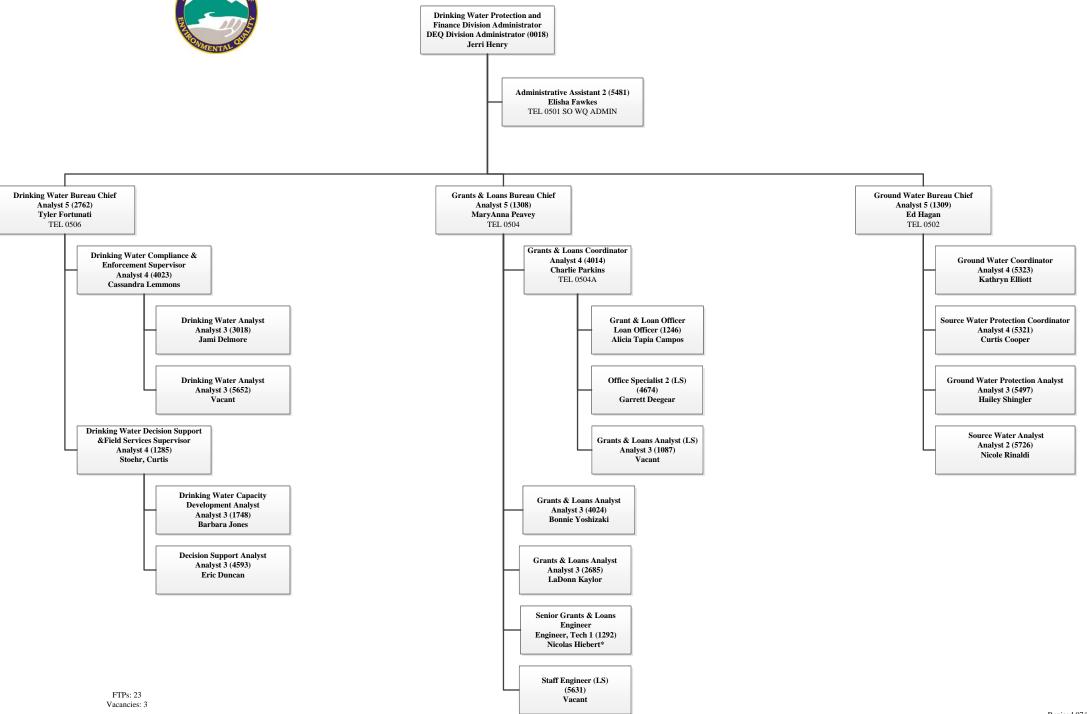

onse, Compensation, and Liability Act)

Idaho National Laboratory Oversight

The Idaho National Laboratory (INL) oversight Program's primary responsibility is to oversee activities at the INL to ensure compliance with legal agreements for waste treatment, remediation, removal, and compliance with applicable environmental regulations. (Idaho code 39-105)

Run Date: 9/7/22 2:12 PM Page 1



# Idaho Department of Environmental Quality Air Quality Division





FTPs: 34 Vacancies: 3



#### **Department of Environmental Quality Boise Regional Office**





FTPs: 43 Vacancies: 5

#### Department of Environmental Quality Coeur d'Alene Regional Office





#### Department of Environmental Quality Director's Office



FTPs: 13 Vacancies: 0

## **Drinking Water Protection and Finance Division**







#### Department of Environmental Quality Financial Office



FTPs: 16 Vacancies: 2



#### Department of Environmental Quality Human Resources



FTPs: 6 Vacancies: 0



# Idaho Department of Environmental Quality Idaho Falls Regional Office





#### Department of Environmental Quality Lewiston Regional Office



# DEPARTMENT OF THE PARTMENT OF

#### Department of Environmental Quality Pocatello Regional Office



FTPs: 28 Vacancies: 3



#### Idaho Department of Environmental Quality Twin Falls Regional Office





Data & Quality Assurance

Manager

Analyst 4 (1152)

Gerry Smith

TEL 0704

IT Database Administration

Analyst III (1315)

Gary Ackaret

IT Software Engineer III

(4018)

Paul Marshall

IT Software Engineer III

(1303)

Kenley Hinrichs

IT Systems Analyst (T)

Mark Gross