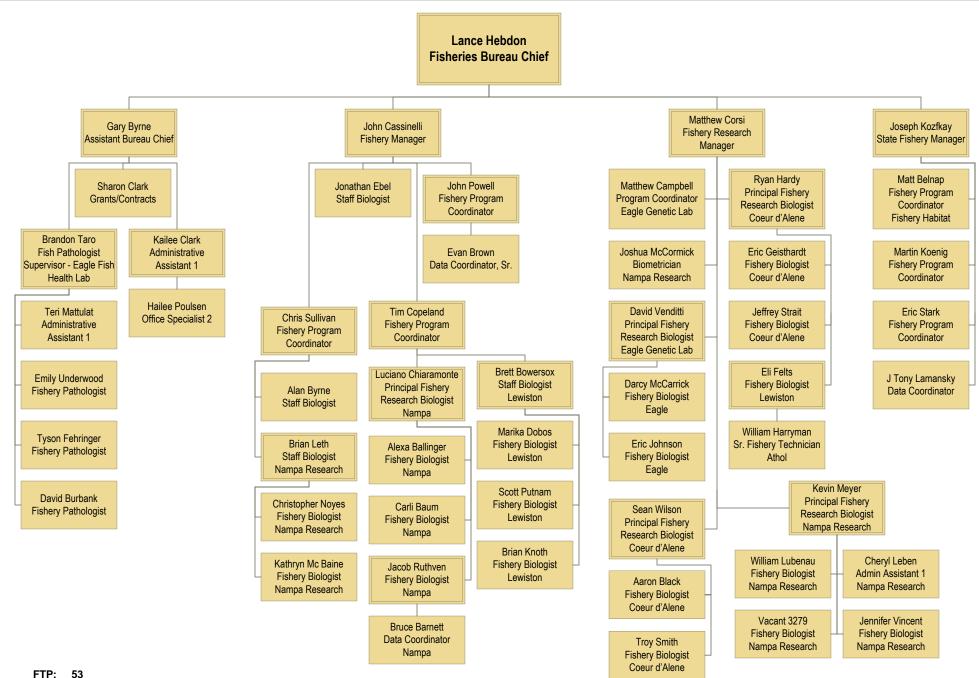

dant, diverse fish and wildlife, and ensuring a rich outdoor heritage for all generations.

Primary Goals: 1) Sustain Idaho's fish and wildlife and the habitats upon which they depend; 2) Meet the demand for fish and wildlife recreation; 3) Improve public understanding of, and involvement in, fish and wildlife management; and 4) Enhance the capability of the department to manage fish and wildlife and serve the public.

Run Date: 8/29/22 4:03 PM Page 1

# **Director's Office**

August 8, 2022



FTP: 27 Vacant: 1

### **Bureau of Administration**

August 9, 2022



FTP: 33 Vacant: 4

## **Bureau of Technical Services**

August 8, 2022



FTP: 19 Vacant: 1

# **Bureau of Engineering**

August 9, 2022



# **Enforcement Bureau**

August 8, 2022



### **Bureau of Fisheries**

August 8, 2022



FTP: 53 Vacant: 1

### **Fish Production**

August 8, 2022



### Wildlife Bureau

August 8, 2022



FTP: 43 Vacant: 4

# **Bureau of Communication**

August 8, 2022



# R1 – Panhandle Regional Office

August 8, 2022



FTP: 40 Vacant: 1

# **R2 - Clearwater Regional Office**

August 8, 2022



FTP: 42 Vacant: 3

## R3 – Southwest Regional Office

August 8, 2022



Vacant: 2

# R3 – McCall Subregional Office

August 8, 2022



FTP: 16 Vacant: 1

# R4 – Magic Valley Regional Office

August 8, 2022



FTP: 37 Vacant: 1

# **R5 – Southeast Regional Office**

August 8, 2022



FTP: 32 Vacant: 1

## **R6 – Upper Snake Regional Office**

August 9, 2022



# **R7 – Salmon Regional Office**

August 8, 2022



FTP: 38 Vacant: 2

|                   |                                     | FY 20 A