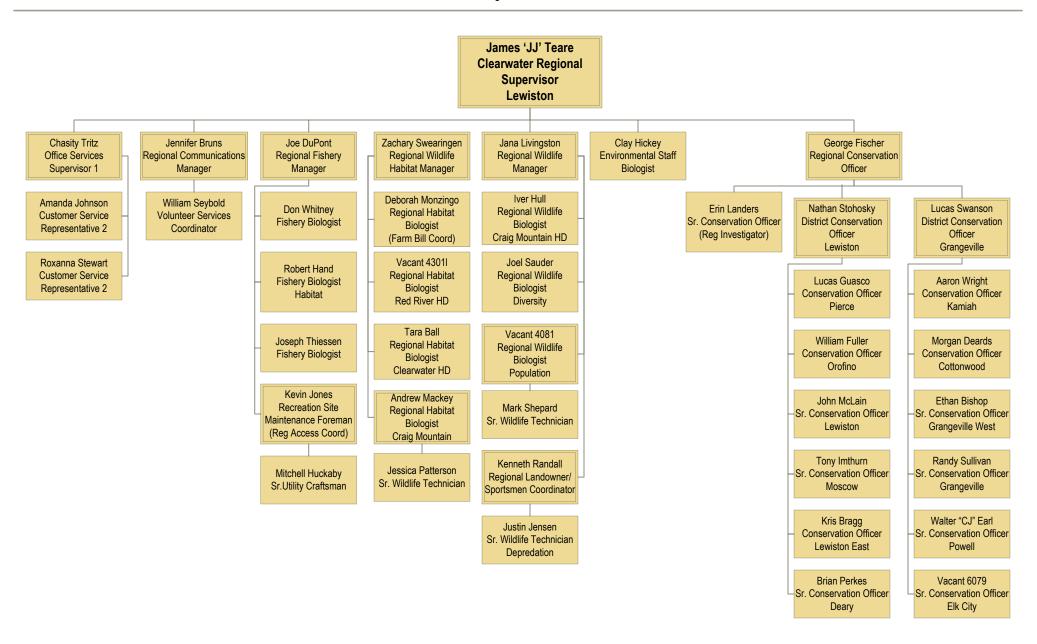

h and wildlife management; and 4) Enhance the capability of the department to manage fish and wildlife and serve the public.

Run Date: 8/29/22 4:03 PM Page 1

# **Director's Office**

August 8, 2022



FTP: 27 Vacant: 1

### **Bureau of Administration**

August 9, 2022



FTP: 33 Vacant: 4

## **Bureau of Technical Services**

August 8, 2022



FTP: 19 Vacant: 1

# **Bureau of Engineering**

August 9, 2022



# **Enforcement Bureau**

August 8, 2022



### **Bureau of Fisheries**

August 8, 2022



FTP: 53 Vacant: 1

### **Fish Production**

August 8, 2022



### Wildlife Bureau

August 8, 2022



FTP: 43 Vacant: 4

# **Bureau of Communication**

August 8, 2022



# R1 – Panhandle Regional Office

August 8, 2022



FTP: 40 Vacant: 1

# **R2 - Clearwater Regional Office**

August 8, 2022



FTP: 42 Vacant: 3

## R3 – Southwest Regional Office

August 8, 2022



Vacant: 2

# R3 – McCall Subregional Office

August 8, 2022



FTP: 16 Vacant: 1

# R4 – Magic Valley Regional Office

August 8, 2022



FTP: 37 Vacant: 1

# **R5 – Southeast Regional Office**

August 8, 2022



FTP: 32 Vacant: 1

## **R6 – Upper Snake Regional Office**

August 9, 2022



# **R7 – Salmon Regional Office**

August 8, 2022



FTP: 38 Vacant: 2

|                   |                                     | FY 20 Actuals | FY 21 Actuals | FY 22 Actuals | FY 23<br>Estimated<br>Revenue | FY 24<br>Estimated<br>Revenue | Significant Assumptions