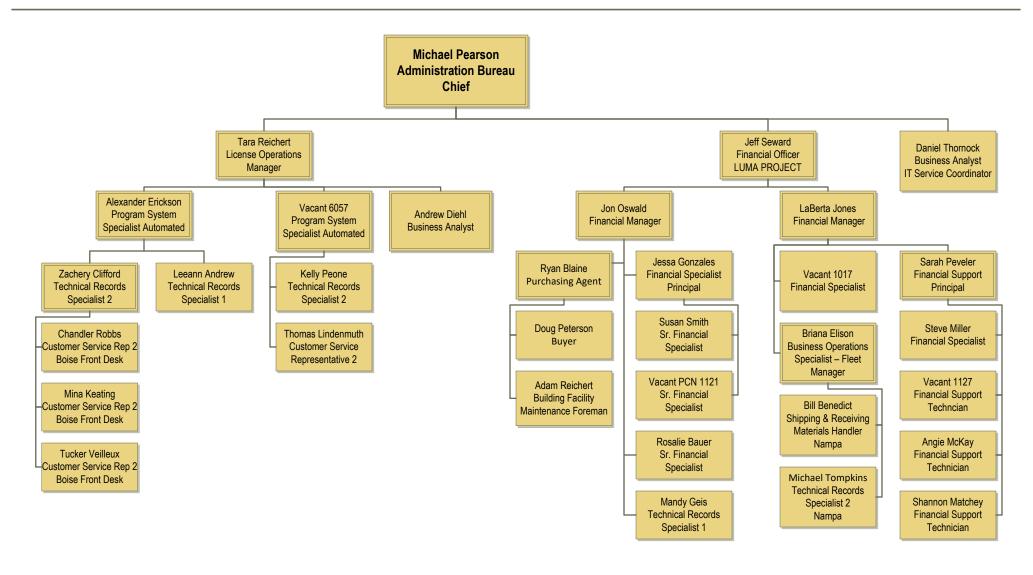

s state and, as by law permitted to others, continued supplies of such wildlife for hunting, fishing, and trapping.

Department's Vision: The Idaho Department of Fish and Game shall work with the citizens of Idaho in providing abundant, diverse fish and wildlife, and ensuring a rich outdoor heritage for all generations.

Primary Goals: 1) Sustain Idaho's fish and wildlife and the habitats upon which they depend; 2) Meet the demand for fish and wildlife recreation; 3) Improve public understanding of, and involvement in, fish and wildlife management; and 4) Enhance the capability of the department to manage fish and wildlife and serve the public.

Run Date: 8/29/22 4:03 PM Page 1

# **Director's Office**

August 8, 2022



FTP: 27 Vacant: 1

### **Bureau of Administration**

August 9, 2022



FTP: 33 Vacant: 4

## **Bureau of Technical Services**

August 8, 2022



FTP: 19 Vacant: 1

# **Bureau of Engineering**

August 9, 2022



# **Enforcement Bureau**

August 8, 2022



### **Bureau of Fisheries**

August 8, 2022



FTP: 53 Vacant: 1

### **Fish Production**

August 8, 2022



### Wildlife Bureau

August 8, 2022



FTP: 43 Vacant: 4

# **Bureau of Communication**

August 8, 2022



# R1 – Panhandle Regional Office

August 8, 2022



FTP: 40 Vacant: 1

# **R2 - Clearwater Regional Office**

August 8, 2022



FTP: 42 Vacant: 3

## R3 – Southwest Regional Office

August 8, 2022



Vacant: 2

# R3 – McCall Subregional Office

August 8, 2022



FTP: 16 Vacant: 1

# R4 – Magic Valley Regional Office

August 8, 2022



FTP: 37 Vacant: 1

# **R5 – Southeast Regional Office**

Augu