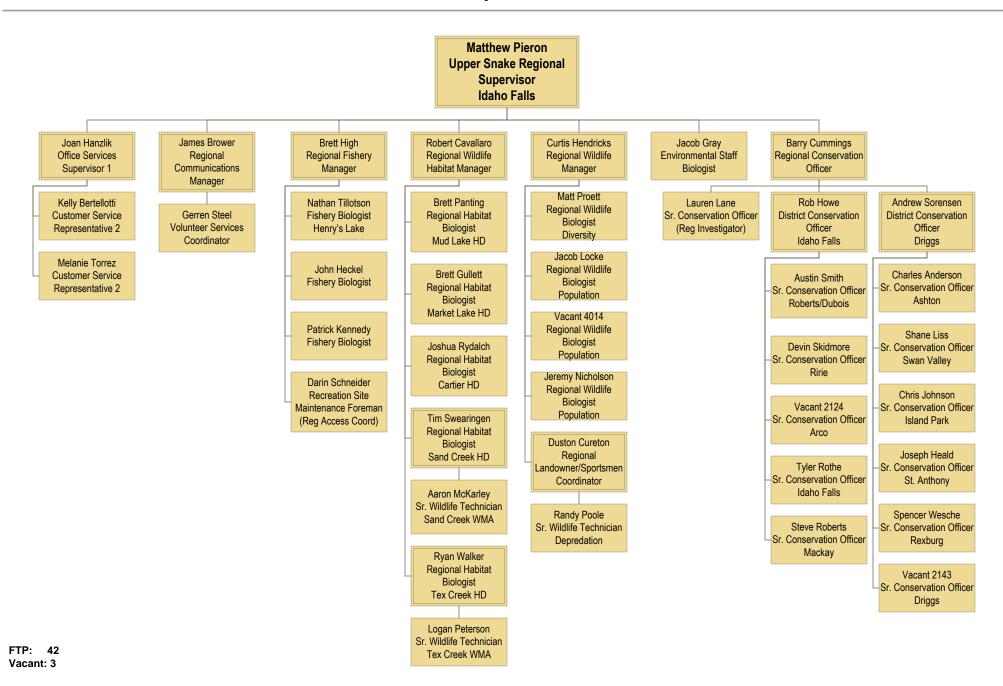

: 1

# **Bureau of Engineering**

August 9, 2022



# **Enforcement Bureau**

August 8, 2022



### **Bureau of Fisheries**

August 8, 2022



FTP: 53 Vacant: 1

### **Fish Production**

August 8, 2022



### Wildlife Bureau

August 8, 2022



FTP: 43 Vacant: 4

# **Bureau of Communication**

August 8, 2022



# R1 – Panhandle Regional Office

August 8, 2022



FTP: 40 Vacant: 1

# **R2 - Clearwater Regional Office**

August 8, 2022



FTP: 42 Vacant: 3

## R3 – Southwest Regional Office

August 8, 2022



Vacant: 2

# R3 – McCall Subregional Office

August 8, 2022



FTP: 16 Vacant: 1

# R4 – Magic Valley Regional Office

August 8, 2022



FTP: 37 Vacant: 1

# **R5 – Southeast Regional Office**

August 8, 2022



FTP: 32 Vacant: 1

## **R6 – Upper Snake Regional Office**

August 9, 2022



# **R7 – Salmon Regional Office**

August 8, 2022



FTP: 38 Vacant: 2

|                   |                                     | FY 20 Actuals | FY 21 Actuals | FY 22 Actuals | FY 23<br>Estimated<br>Revenue | FY 24<br>Estimated<br>Revenue | Significant Assumptions                                                                                                                                                                                                                                                                                                                                                                                          |
|-------------------|-------------------------------------|---------------|---------------|---------------|-------------------------------|------------