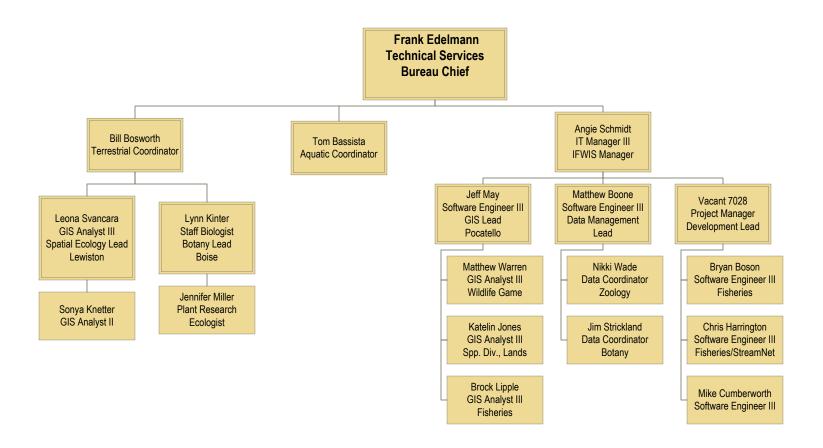

dlife for hunting, fishing, and trapping.

Department's Vision: The Idaho Department of Fish and Game shall work with the citizens of Idaho in providing abundant, diverse fish and wildlife, and ensuring a rich outdoor heritage for all generations.

Primary Goals: 1) Sustain Idaho's fish and wildlife and the habitats upon which they depend; 2) Meet the demand for fish and wildlife recreation; 3) Improve public understanding of, and involvement in, fish and wildlife management; and 4) Enhance the capability of the department to manage fish and wildlife and serve the public.

Run Date: 8/29/22 4:03 PM Page 1

# **Director's Office**

August 8, 2022



FTP: 27 Vacant: 1

### **Bureau of Administration**

August 9, 2022



FTP: 33 Vacant: 4

## **Bureau of Technical Services**

August 8, 2022



FTP: 19 Vacant: 1

# **Bureau of Engineering**

August 9, 2022



# **Enforcement Bureau**

August 8, 2022



### **Bureau of Fisheries**

August 8, 2022



FTP: 53 Vacant: 1

### **Fish Production**

August 8, 2022



### Wildlife Bureau

August 8, 2022



FTP: 43 Vacant: 4

# **Bureau of Communication**

August 8, 2022



# R1 – Panhandle Regional Office

August 8, 2022



FTP: 40 Vacant: 1

# **R2 - Clearwater Regional Office**

August 8, 2022



FTP: 42 Vacant: 3

## R3 – Southwest Regional Office

August 8, 2022



Vacant: 2

# R3 – McCall Subregional Office

August 8, 2022



FTP: 16 Vacant: 1

# R4 – Magic Valley Regional Office

August 8, 2022



FTP: 37 Vacant: 1

# **R5 – Southeast Regional Office**

August 8, 2022



FTP: 32 Vacant: 1

## **R6 – Upper Snake Regional Office**