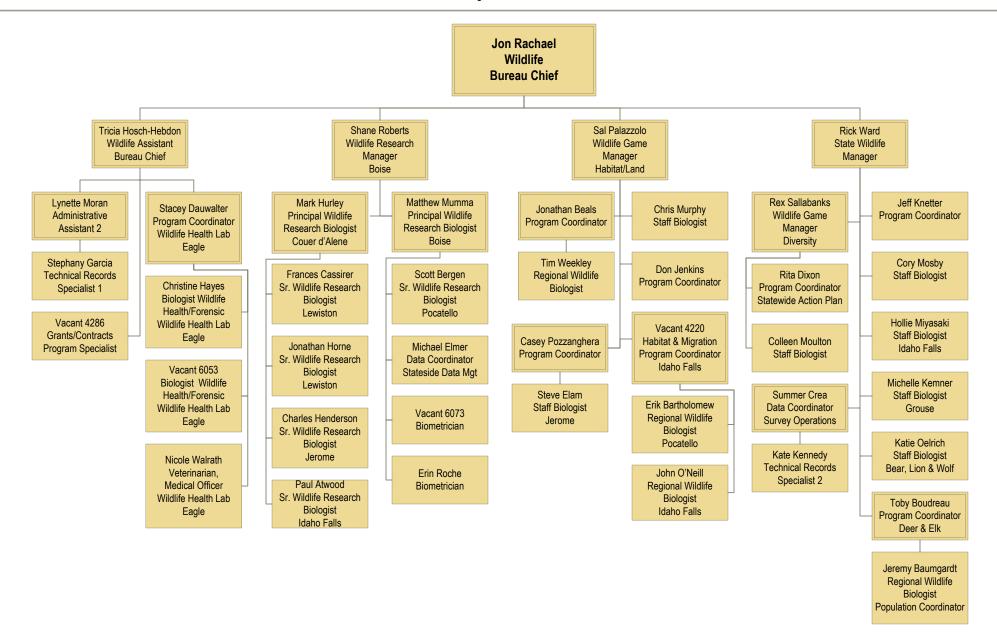

oals: 1) Sustain Idaho's fish and wildlife and the habitats upon which they depend; 2) Meet the demand for fish and wildlife recreation; 3) Improve public understanding of, and involvement in, fish and wildlife management; and 4) Enhance the capability of the department to manage fish and wildlife and serve the public.

Run Date: 8/29/22 4:03 PM Page 1

# **Director's Office**

August 8, 2022



FTP: 27 Vacant: 1

### **Bureau of Administration**

August 9, 2022



FTP: 33 Vacant: 4

## **Bureau of Technical Services**

August 8, 2022



FTP: 19 Vacant: 1

# **Bureau of Engineering**

August 9, 2022



# **Enforcement Bureau**

August 8, 2022



### **Bureau of Fisheries**

August 8, 2022



FTP: 53 Vacant: 1

### **Fish Production**

August 8, 2022



### Wildlife Bureau

August 8, 2022



FTP: 43 Vacant: 4

# **Bureau of Communication**

August 8, 2022



# R1 – Panhandle Regional Office

August 8, 2022



FTP: 40 Vacant: 1

# **R2 - Clearwater Regional Office**

August 8, 2022



FTP: 42 Vacant: 3

## R3 – Southwest Regional Office

August 8, 2022



Vacant: 2

# R3 – McCall Subregional Office

August 8, 2022



FTP: 16 Vacant: 1

# R4 – Magic Valley Regional Office

August 8, 2022



FTP: 37 Vacant: 1

# **R5 – Southeast Regional Office**

August 8, 2022



FTP: 32 Vacant: 1

## **R6 – Upper Snake Regional Office**

August 9, 2022



# **R7 – Salmon Regional Office**

August 8, 2022



FTP: 38 Vacant: 2

|                   |                                     | FY 20 Actuals | FY 21 Actuals | FY 22 Actuals | FY 23<br>Estimated<br>Revenue | FY 24<br>Estimated<br>Revenu