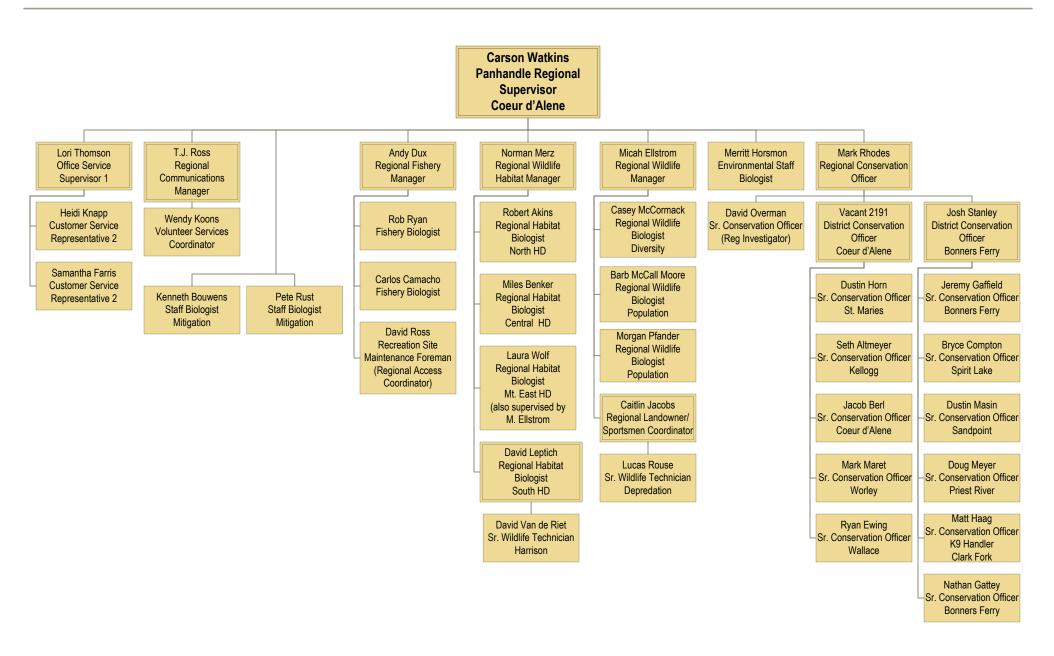

life recreation; 3) Improve public understanding of, and involvement in, fish and wildlife management; and 4) Enhance the capability of the department to manage fish and wildlife and serve the public.

Run Date: 8/29/22 4:03 PM Page 1

# **Director's Office**

August 8, 2022



FTP: 27 Vacant: 1

### **Bureau of Administration**

August 9, 2022



FTP: 33 Vacant: 4

## **Bureau of Technical Services**

August 8, 2022



FTP: 19 Vacant: 1

# **Bureau of Engineering**

August 9, 2022



# **Enforcement Bureau**

August 8, 2022



### **Bureau of Fisheries**

August 8, 2022



FTP: 53 Vacant: 1

### **Fish Production**

August 8, 2022



### Wildlife Bureau

August 8, 2022



FTP: 43 Vacant: 4

# **Bureau of Communication**

August 8, 2022



# R1 – Panhandle Regional Office

August 8, 2022



FTP: 40 Vacant: 1

# **R2 - Clearwater Regional Office**

August 8, 2022



FTP: 42 Vacant: 3

## R3 – Southwest Regional Office

August 8, 2022



Vacant: 2

# R3 – McCall Subregional Office

August 8, 2022



FTP: 16 Vacant: 1

# R4 – Magic Valley Regional Office

August 8, 2022



FTP: 37 Vacant: 1

# **R5 – Southeast Regional Office**

August 8, 2022



FTP: 32 Vacant: 1

## **R6 – Upper Snake Regional Office**

August 9, 2022



# **R7 – Salmon Regional Office**

August 8, 2022



FTP: 38 Vacant: 2

|                   |                                     | FY 20 Actuals | FY 21 Actuals | FY 22 Actuals | FY 23<br>Estimated<br>Revenue | FY 24<br>Estimated<br>Revenue | Significant Assumptions