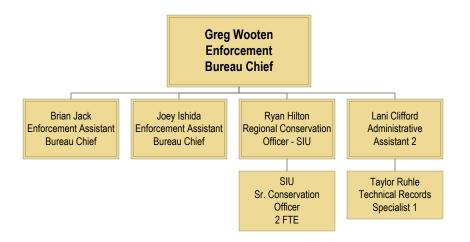

rk with the citizens of Idaho in providing abundant, diverse fish and wildlife, and ensuring a rich outdoor heritage for all generations.

Primary Goals: 1) Sustain Idaho's fish and wildlife and the habitats upon which they depend; 2) Meet the demand for fish and wildlife recreation; 3) Improve public understanding of, and involvement in, fish and wildlife management; and 4) Enhance the capability of the department to manage fish and wildlife and serve the public.

Run Date: 8/29/22 4:03 PM Page 1

# **Director's Office**

August 8, 2022



FTP: 27 Vacant: 1

### **Bureau of Administration**

August 9, 2022



FTP: 33 Vacant: 4

## **Bureau of Technical Services**

August 8, 2022



FTP: 19 Vacant: 1

# **Bureau of Engineering**

August 9, 2022



# **Enforcement Bureau**

August 8, 2022



### **Bureau of Fisheries**

August 8, 2022



FTP: 53 Vacant: 1

### **Fish Production**

August 8, 2022



### Wildlife Bureau

August 8, 2022



FTP: 43 Vacant: 4

# **Bureau of Communication**

August 8, 2022



# R1 – Panhandle Regional Office

August 8, 2022



FTP: 40 Vacant: 1

# **R2 - Clearwater Regional Office**

August 8, 2022



FTP: 42 Vacant: 3

## R3 – Southwest Regional Office

August 8, 2022



Vacant: 2

# R3 – McCall Subregional Office

August 8, 2022



FTP: 16 Vacant: 1

# R4 – Magic Valley Regional Office

August 8, 2022



FTP: 37 Vacant: 1

# **R5 – Southeast Regional Office**

August 8, 2022



FTP: 32 Vacant: 1

## **R6 – Upper Snake Regional Office**

August 9, 2022



# **R7 – Salmon Regional Office**

August 8, 2022



FTP: 38 Vacant: 2

|