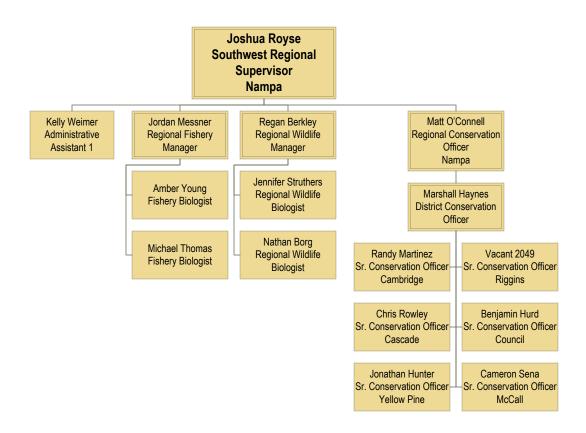

## R3 – Southwest Regional Office

August 8, 2022

Vacant: 2

# R3 – McCall Subregional Office

August 8, 2022

FTP: 16 Vacant: 1