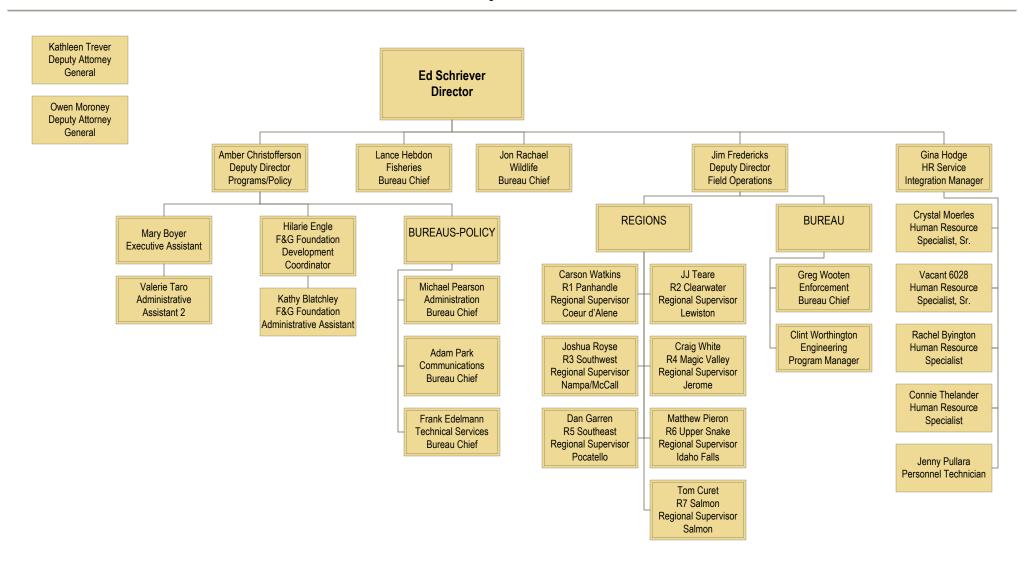

# **Director's Office**

August 8, 2022

FTP: 27 Vacant: 1

### **Bureau of Administration**

August 9, 2022

FTP: 33 Vacant: 4

## **Bureau of Technical Services**

August 8, 2022

FTP: 19 Vacant: 1

# **Bureau of Engineering**

August 9, 2022

# **Enforcement Bureau**

August 8, 2022

### **Bureau of Fisheries**

August 8, 2022

FTP: 53 Vacant: 1

### Wildlife Bureau

August 8, 2022

FTP: 43 Vacant: 4

# **Bureau of Communication**

August 8, 2022

# R1 – Panhandle Regional Office

August 8, 2022

FTP: 40 Vacant: 1

# **R2 - Clearwater Regional Office**

August 8, 2022

FTP: 42 Vacant: 3

## R3 – Southwest Regional Office

August 8, 2022

Vacant: 2

# R3 – McCall Subregional Office

August 8, 2022

FTP: 16 Vacant: 1

# R4 – Magic Valley Regional Office

August 8, 2022

FTP: 37 Vacant: 1

# **R5 – Southeast Regional Office**

August 8, 2022

FTP: 32 Vacant: 1

## **R6 – Upper Snake Regional Office**

August 9, 2022

# **R7 – Salmon Regional Office**

August 8, 2022

FTP: 38 Vacant: 2

|                   |                                     | FY 20 Actuals | FY 21 Actuals | FY 22 Actuals | FY 23<br>Estimated<br>Revenue | FY 24<br>Estimated<br>Revenue | Significant Assumptions                                                                                                                                                                                                                                                                                                                                                                                          |
|-------------------|-------------------------------------|---------------|---------------|---------------|-------------------------------|-------------------------------|------------------------------------------------------------------------------------------------------------------------------------------------------------------------------------------------------------------------------------------------------------------------------------------------------------------------------------------------------------------------------------------------------------------|
| <b>Fund</b> 16000 | Fish & Game Account: License        |               |               |               |                               |                               |                                                                                                                                                                                                                                                                                                                                                                                                                  |
| 410               | License, Permits & Fees             | 51,381,500    | 55,016,100    | 50,605,700    | 54,817,600                    | 54,881,100                    | Revenue for FY23 and FY24 assume continued high demand for nonresident deer/elk tags, which mostly sold out on December 1st in 2020 and 2021. Funding balance continues with roughly 65% of pure license revenue coming from NR, and remaining from residents remaining static. A bit of a boost is expected in FY23 from a favorable salmon/steelhead season, with weekly revenue trending slightly above FY22. |
| 433               | Fines, Forfeit & Escheats           | 76,100        | 0             | 0             | 0                             | 0                             |                                                                                                                                                                                                                                                                                                                                                                                                                  |
| 435               | Sale of Services                    | 15,100        | 2,000         | 1,700         | 2,000                         | 2,000                         |                                                                                                                                                                                                                                                                                                                                                                                                                  |
| 441               | Sales of Goods                      | 4,200         | 54,200        | 29,900        | 29,400                        | 30,000                        |                                                                                                                                                                                                                                                                                                                                                                                                                  |
| 445               | Sale of Land, Buildings & Equipment | 52,900        | 1,830,500     | 8,100         | 40,000                        | 40,000                        |                                                                                                                                                                                                                                                                                                                                                                                                                  |
| 450               | Fed Grants & Contributions          | 51,881,200    | 50,014,100    | 50,541,600    | 59,964,000                    | 65,223,200                    |                                                                                                                                                                                                                                                                                                                                                                                                                  |
| 455               |                                     | 2,678,300     | 3,396,000     | 4,347,400     | 6,595,000                     | 9,911,200                     |                                                                                                                                                                                                                                                                                                                                                                                                                  |
| 459               | City/County Grants & Contributions  | 0             | 0             | 41,300        | 0                             | 0                             |                                                                                                                                                                                                                                                                                                                                                                                                                  |
| 460               | ) Interest                          | 402,900       | 157,400       | 161,200       | 170,000                       | 175,000                       |                                                                                                                                                                                                                                                                                                                                                                                                                  |
| 463               | Rent And Lease Income               | 17,500        | 34,900        | 44,000        | 32,100                        | 36,700                        |                                                                                                                                                                                                                                                                                                                                                                                                                  |
| 470               | Other Revenue                       | 5,548,400     | 6,476,100     | 6,120,900     | 6,780,200                     | 6,713,600                     |                                                                                                                                                                                                                                                                                                                                                                                                                  |
|                   | Fish & Game Account: License Total  | 112,058,100   | 116,981,300   | 111,901,800   | 128,430,300                   | 137,012,800                   |                                                                                                                                                                                                                                                                                                                                                                                                                  |
| <b>Fund</b> 16002 | F&G Fleet Management                |               |               |               |                               |                               |                                                                                                                                                                                                                                                                                                                                                                                                                  |
| 445               | Sale of Land, Buildings & Equipment | 743,900       | 638,900       | 884,600       | 755,800                       | 759,800                       |                                                                                                                                                                                                                                                                                                                                                                                                                  |
| 460               | ) Interest                          | 85,400        | 41,500        | 40,300        | 43,000                        | 45,000                        |                                                                                                                                                                                                                                                                                                                                                                                                                  |
| 467               | Other Investment Income             | 0             | 75,800        | (6,400)       | 0                             | 0                             |                                                                                                                                                                                                                                                                                                                                                                                                                  |
| 470               | Other Revenue                       | 117,800       | 154,700       | 98,400        | 123,600                       | 125,600                       |                                                                                                                                                                                                                                                                                                                                                                                                                  |
|                   | F&G Fleet Management Total          | 947,100       | 910,900       | 1,016,900     | 922,400                       | 930,400                       |                                                                                                                                                                                                                                                                                                                                                                                                                  |