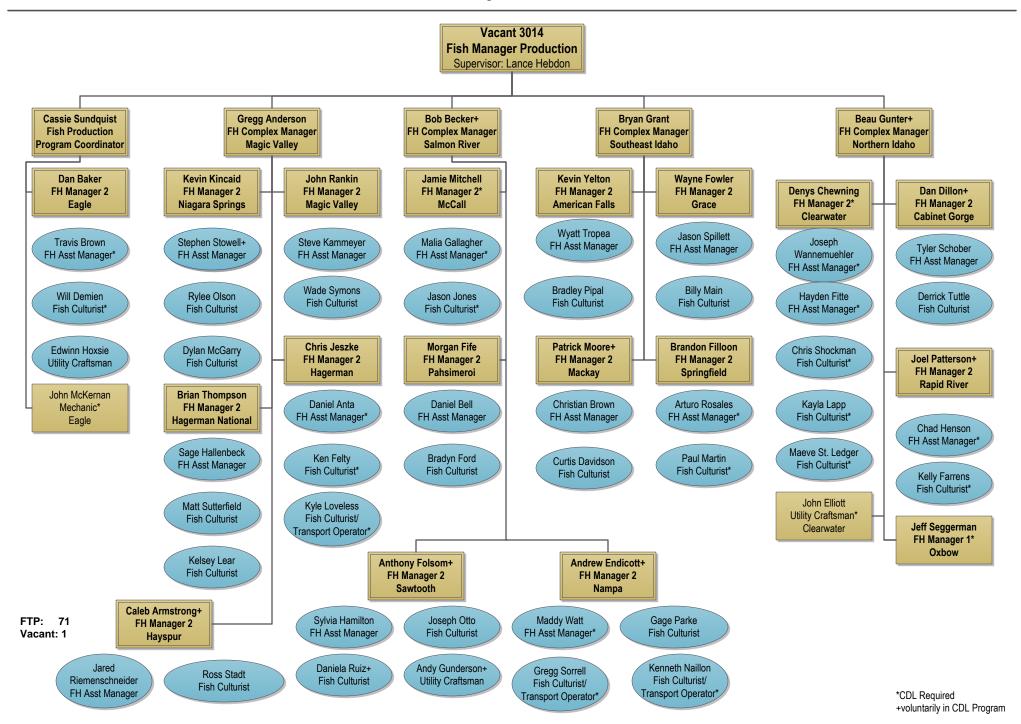

eritage for all generations.

Primary Goals: 1) Sustain Idaho's fish and wildlife and the habitats upon which they depend; 2) Meet the demand for fish and wildlife recreation; 3) Improve public understanding of, and involvement in, fish and wildlife management; and 4) Enhance the capability of the department to manage fish and wildlife and serve the public.

Run Date: 8/29/22 4:03 PM Page 1

# **Director's Office**

August 8, 2022



FTP: 27 Vacant: 1

### **Bureau of Administration**

August 9, 2022



FTP: 33 Vacant: 4

## **Bureau of Technical Services**

August 8, 2022



FTP: 19 Vacant: 1

# **Bureau of Engineering**

August 9, 2022



# **Enforcement Bureau**

August 8, 2022



### **Bureau of Fisheries**

August 8, 2022



FTP: 53 Vacant: 1

### **Fish Production**

August 8, 2022



### Wildlife Bureau

August 8, 2022



FTP: 43 Vacant: 4

# **Bureau of Communication**

August 8, 2022



# R1 – Panhandle Regional Office

August 8, 2022



FTP: 40 Vacant: 1

# **R2 - Clearwater Regional Office**

August 8, 2022



FTP: 42 Vacant: 3

## R3 – Southwest Regional Office

August 8, 2022



Vacant: 2

# R3 – McCall Subregional Office

August 8, 2022



FTP: 16 Vacant: 1

# R4 – Magic Valley Regional Office

August 8, 2022



FTP: 37 Vacant: 1

# **R5 – Southeast Regional Office**

August 8, 2022



FTP: 32 Vacant: 1

## **R6 – Upper Snake Regional Office**

August 9, 2022



# **R7 – Salmon Regional Office**

August 8, 2022



FTP: 38 Vacant: 2

|                   |                                     | FY 20 Actuals | FY 21 Actuals | FY 22 Actuals | FY 23<br>Estimated<br