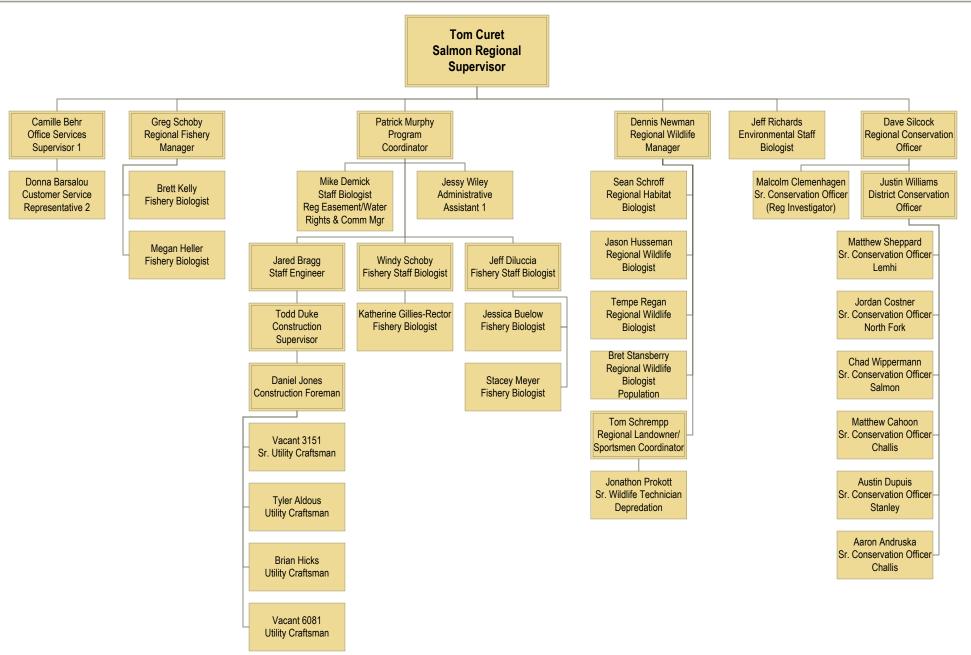

# **R7 – Salmon Regional Office**

August 8, 2022

FTP: 38 Vacant: 2

|                   |                                     | FY 20 Actuals | FY 21 Actuals | FY 22 Actuals | FY 23<br>Estimated<br>Revenue | FY 24<br>Estimated<br>Revenue | Significant Assumptions                                                                                                                                                                                                                                                                                                                                                                                          |
|-------------------|-------------------------------------|---------------|---------------|---------------|-------------------------------|-------------------------------|------------------------------------------------------------------------------------------------------------------------------------------------------------------------------------------------------------------------------------------------------------------------------------------------------------------------------------------------------------------------------------------------------------------|
| <b>Fund</b> 16000 | Fish & Game Account: License        |               |               |               |                               |                               |                                                                                                                                                                                                                                                                                                                                                                                                                  |
| 410               | License, Permits & Fees             | 51,381,500    | 55,016,100    | 50,605,700    | 54,817,600                    | 54,881,100                    | Revenue for FY23 and FY24 assume continued high demand for nonresident deer/elk tags, which mostly sold out on December 1st in 2020 and 2021. Funding balance continues with roughly 65% of pure license revenue coming from NR, and remaining from residents remaining static. A bit of a boost is expected in FY23 from a favorable salmon/steelhead season, with weekly revenue trending slightly above FY22. |
| 433               | Fines, Forfeit & Escheats           | 76,100        | 0             | 0             | 0                             | 0                             |                                                                                                                                                                                                                                                                                                                                                                                                                  |
| 435               | Sale of Services                    | 15,100        | 2,000         | 1,700         | 2,000                         | 2,000                         |                                                                                                                                                                                                                                                                                                                                                                                                                  |
| 441               | Sales of Goods                      | 4,200         | 54,200        | 29,900        | 29,400                        | 30,000                        |                                                                                                                                                                                                                                                                                                                                                                                                                  |
| 445               | Sale of Land, Buildings & Equipment | 52,900        | 1,830,500     | 8,100         | 40,000                        | 40,000                        |                                                                                                                                                                                                                                                                                                                                                                                                                  |
| 450               | Fed Grants & Contributions          | 51,881,200    | 50,014,100    | 50,541,600    | 59,964,000                    | 65,223,200                    |                                                                                                                                                                                                                                                                                                                                                                                                                  |
| 455               |                                     | 2,678,300     | 3,396,000     | 4,347,400     | 6,595,000                     | 9,911,200                     |                                                                                                                                                                                                                                                                                                                                                                                                                  |
| 459               | City/County Grants & Contributions  | 0             | 0             | 41,300        | 0                             | 0                             |                                                                                                                                                                                                                                                                                                                                                                                                                  |
| 460               | ) Interest                          | 402,900       | 157,400       | 161,200       | 170,000                       | 175,000                       |                                                                                                                                                                                                                                                                                                                                                                                                                  |
| 463               | Rent And Lease Income               | 17,500        | 34,900        | 44,000        | 32,100                        | 36,700                        |                                                                                                                                                                                                                                                                                                                                                                                                                  |
| 470               | Other Revenue                       | 5,548,400     | 6,476,100     | 6,120,900     | 6,780,200                     | 6,713,600                     |                                                                                                                                                                                                                                                                                                                                                                                                                  |
|                   | Fish & Game Account: License Total  | 112,058,100   | 116,981,300   | 111,901,800   | 128,430,300                   | 137,012,800                   |                                                                                                                                                                                                                                                                                                                                                                                                                  |
| <b>Fund</b> 16002 | F&G Fleet Management                |               |               |               |                               |                               |                                                                                                                                                                                                                                                                                                                                                                                                                  |
| 445               | Sale of Land, Buildings & Equipment | 743,900       | 638,900       | 884,600       | 755,800                       | 759,800                       |                                                                                                                                                                                                                                                                                                                                                                                                                  |
| 460               | ) Interest                          | 85,400        | 41,500        | 40,300        | 43,000                        | 45,000                        |                                                                                                                                                                                                                                                                                                                                                                                                                  |
| 467               | Other Investment Income             | 0             | 75,800        | (6,400)       | 0                             | 0                             |                                                                                                                                                                                                                                                                                                                                                                                                                  |
| 470               | Other Revenue                       | 117,800       | 154,700       | 98,400        | 123,600                       | 125,600                       |                                                                                                                                                                                                                                                                                                                                                                                                                  |
|                   | F&G Fleet Management Total          | 947,100       | 910,900       | 1,016,900     | 922,400                       | 930,400                       |                                                                                                                                                                                                                                                                                                                                                                                                                  |