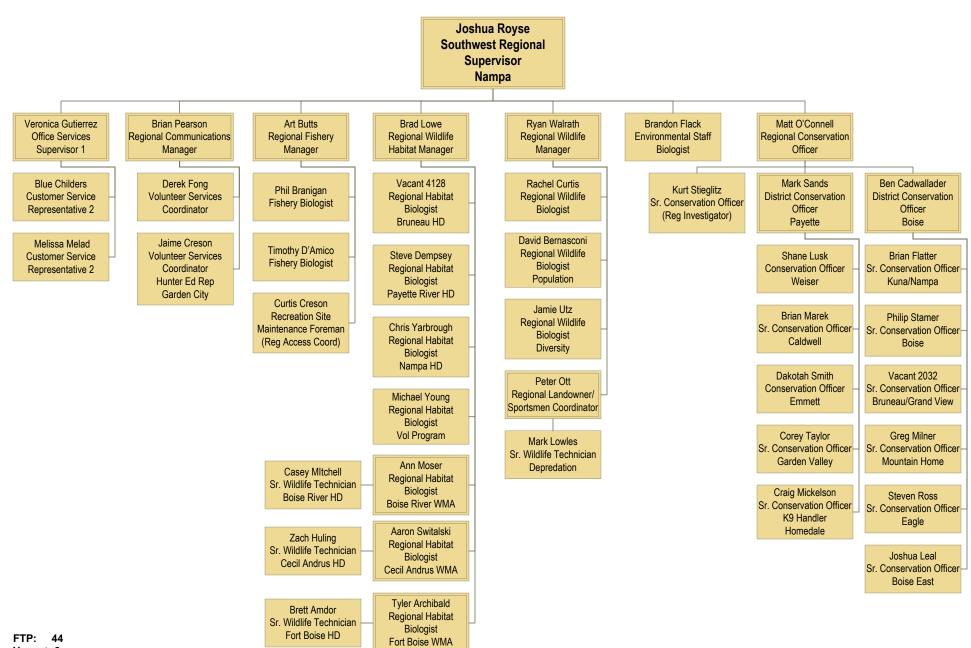

nt to manage fish and wildlife and serve the public.

Run Date: 8/29/22 4:03 PM Page 1

# **Director's Office**

August 8, 2022



FTP: 27 Vacant: 1

### **Bureau of Administration**

August 9, 2022



FTP: 33 Vacant: 4

## **Bureau of Technical Services**

August 8, 2022



FTP: 19 Vacant: 1

# **Bureau of Engineering**

August 9, 2022



# **Enforcement Bureau**

August 8, 2022



### **Bureau of Fisheries**

August 8, 2022



FTP: 53 Vacant: 1

### **Fish Production**

August 8, 2022



### Wildlife Bureau

August 8, 2022



FTP: 43 Vacant: 4

# **Bureau of Communication**

August 8, 2022



# R1 – Panhandle Regional Office

August 8, 2022



FTP: 40 Vacant: 1

# **R2 - Clearwater Regional Office**

August 8, 2022



FTP: 42 Vacant: 3

## R3 – Southwest Regional Office

August 8, 2022



Vacant: 2

# R3 – McCall Subregional Office

August 8, 2022



FTP: 16 Vacant: 1

# R4 – Magic Valley Regional Office

August 8, 2022



FTP: 37 Vacant: 1

# **R5 – Southeast Regional Office**

August 8, 2022



FTP: 32 Vacant: 1

## **R6 – Upper Snake Regional Office**

August 9, 2022



# **R7 – Salmon Regional Office**

August 8, 2022



FTP: 38 Vacant: 2

|                   |                                     | FY 20 Actuals | FY 21 Actuals | FY 22 Actuals | FY 23<br>Estimated<br>Revenue | FY 24<br>Estimated<br>Revenue | Significant Assumptions