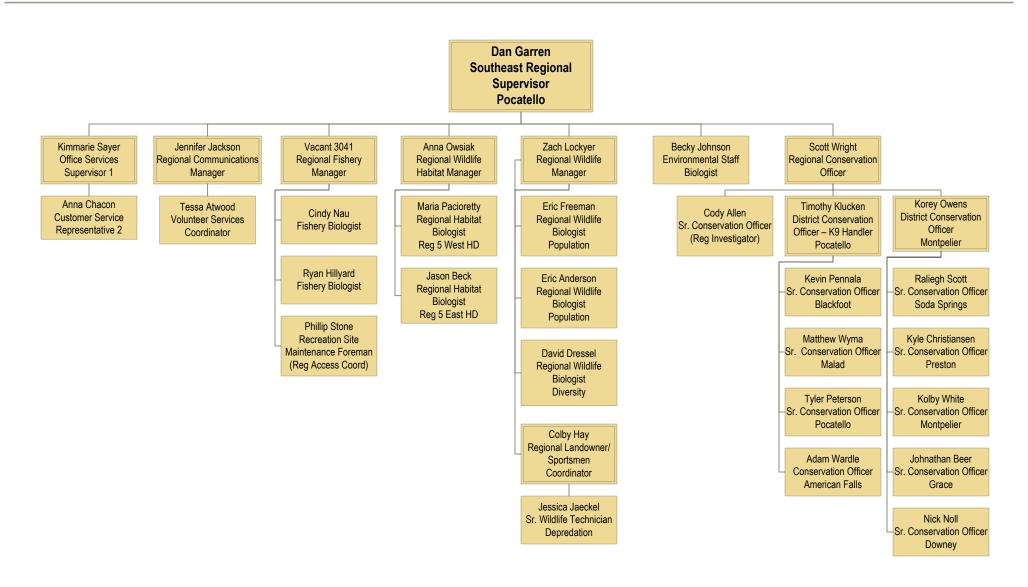

cant: 4

## **Bureau of Technical Services**

August 8, 2022



FTP: 19 Vacant: 1

# **Bureau of Engineering**

August 9, 2022



# **Enforcement Bureau**

August 8, 2022



### **Bureau of Fisheries**

August 8, 2022



FTP: 53 Vacant: 1

### **Fish Production**

August 8, 2022



### Wildlife Bureau

August 8, 2022



FTP: 43 Vacant: 4

# **Bureau of Communication**

August 8, 2022



# R1 – Panhandle Regional Office

August 8, 2022



FTP: 40 Vacant: 1

# **R2 - Clearwater Regional Office**

August 8, 2022



FTP: 42 Vacant: 3

## R3 – Southwest Regional Office

August 8, 2022



Vacant: 2

# R3 – McCall Subregional Office

August 8, 2022



FTP: 16 Vacant: 1

# R4 – Magic Valley Regional Office

August 8, 2022



FTP: 37 Vacant: 1

# **R5 – Southeast Regional Office**

August 8, 2022



FTP: 32 Vacant: 1

## **R6 – Upper Snake Regional Office**

August 9, 2022



# **R7 – Salmon Regional Office**

August 8, 2022



FTP: 38 Vacant: 2

|                   |                                     | FY 20 Actuals | FY 21 Actuals | FY 22 Actuals | FY 23<br>Estimated<br>Revenue | FY 24<br>Estimated<br>Revenue | Significant Assumptions                                                                                                                                                                                                                                                                                                                                                                                          |
|-------------------|-------------------------------------|--------------