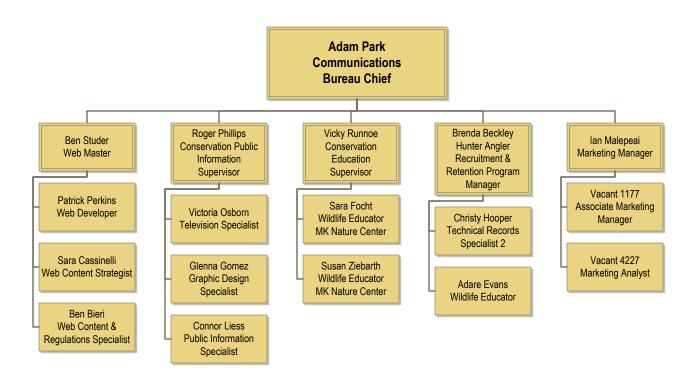

ch they depend; 2) Meet the demand for fish and wildlife recreation; 3) Improve public understanding of, and involvement in, fish and wildlife management; and 4) Enhance the capability of the department to manage fish and wildlife and serve the public.

Run Date: 8/29/22 4:03 PM Page 1

# **Director's Office**

August 8, 2022



FTP: 27 Vacant: 1

### **Bureau of Administration**

August 9, 2022



FTP: 33 Vacant: 4

## **Bureau of Technical Services**

August 8, 2022



FTP: 19 Vacant: 1

# **Bureau of Engineering**

August 9, 2022



# **Enforcement Bureau**

August 8, 2022



### **Bureau of Fisheries**

August 8, 2022



FTP: 53 Vacant: 1

### **Fish Production**

August 8, 2022



### Wildlife Bureau

August 8, 2022



FTP: 43 Vacant: 4

# **Bureau of Communication**

August 8, 2022



# R1 – Panhandle Regional Office

August 8, 2022



FTP: 40 Vacant: 1

# **R2 - Clearwater Regional Office**

August 8, 2022



FTP: 42 Vacant: 3

## R3 – Southwest Regional Office

August 8, 2022



Vacant: 2

# R3 – McCall Subregional Office

August 8, 2022



FTP: 16 Vacant: 1

# R4 – Magic Valley Regional Office

August 8, 2022



FTP: 37 Vacant: 1

# **R5 – Southeast Regional Office**

August 8, 2022



FTP: 32 Vacant: 1

## **R6 – Upper Snake Regional Office**

August 9, 2022



# **R7 – Salmon Regional Office**

August 8, 2022



FTP: 38 Vacant: 2

|                   |                                     | FY 20 Actuals | FY 21 Actuals | FY 22 Actuals | FY 23<br>Estimated<br>Revenue | FY 24<br>Estimated<br>Revenue | Significant Assumptions