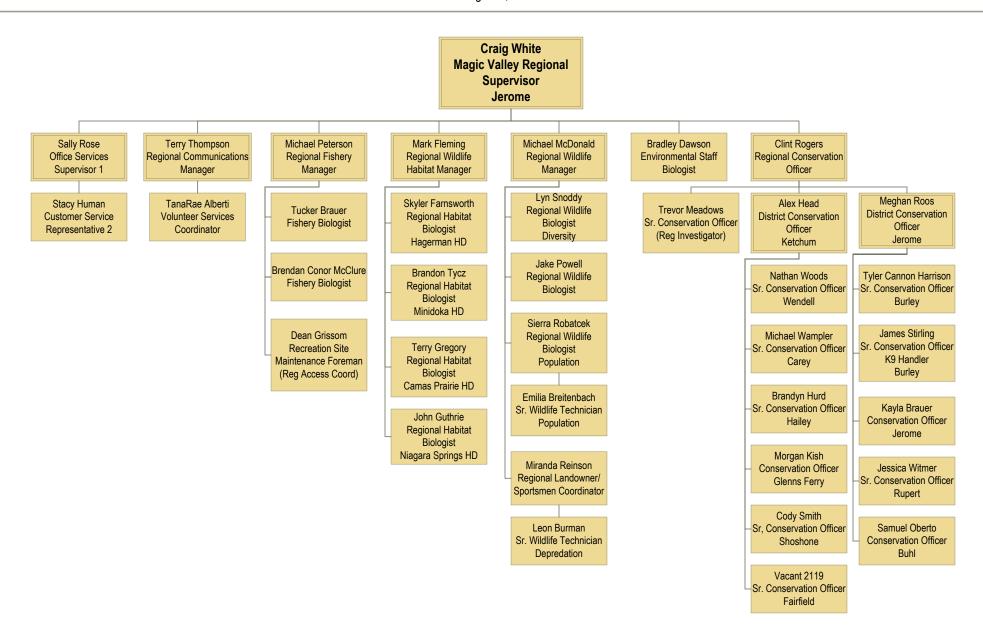

7 Vacant: 1

### **Bureau of Administration**

August 9, 2022



FTP: 33 Vacant: 4

## **Bureau of Technical Services**

August 8, 2022



FTP: 19 Vacant: 1

# **Bureau of Engineering**

August 9, 2022



# **Enforcement Bureau**

August 8, 2022



### **Bureau of Fisheries**

August 8, 2022



FTP: 53 Vacant: 1

### **Fish Production**

August 8, 2022



### Wildlife Bureau

August 8, 2022



FTP: 43 Vacant: 4

# **Bureau of Communication**

August 8, 2022



# R1 – Panhandle Regional Office

August 8, 2022



FTP: 40 Vacant: 1

# **R2 - Clearwater Regional Office**

August 8, 2022



FTP: 42 Vacant: 3

## R3 – Southwest Regional Office

August 8, 2022



Vacant: 2

# R3 – McCall Subregional Office

August 8, 2022



FTP: 16 Vacant: 1

# R4 – Magic Valley Regional Office

August 8, 2022



FTP: 37 Vacant: 1

# **R5 – Southeast Regional Office**

August 8, 2022



FTP: 32 Vacant: 1

## **R6 – Upper Snake Regional Office**

August 9, 2022



# **R7 – Salmon Regional Office**

August 8, 2022



FTP: 38 Vacant: 2

|                   |                                     | FY 20 Actuals | FY 21 Actuals | FY 22 Actuals | FY 23<br>Estimated<br>Revenue | FY 24<br>Estimated<br>Revenue | Significant Assumptions