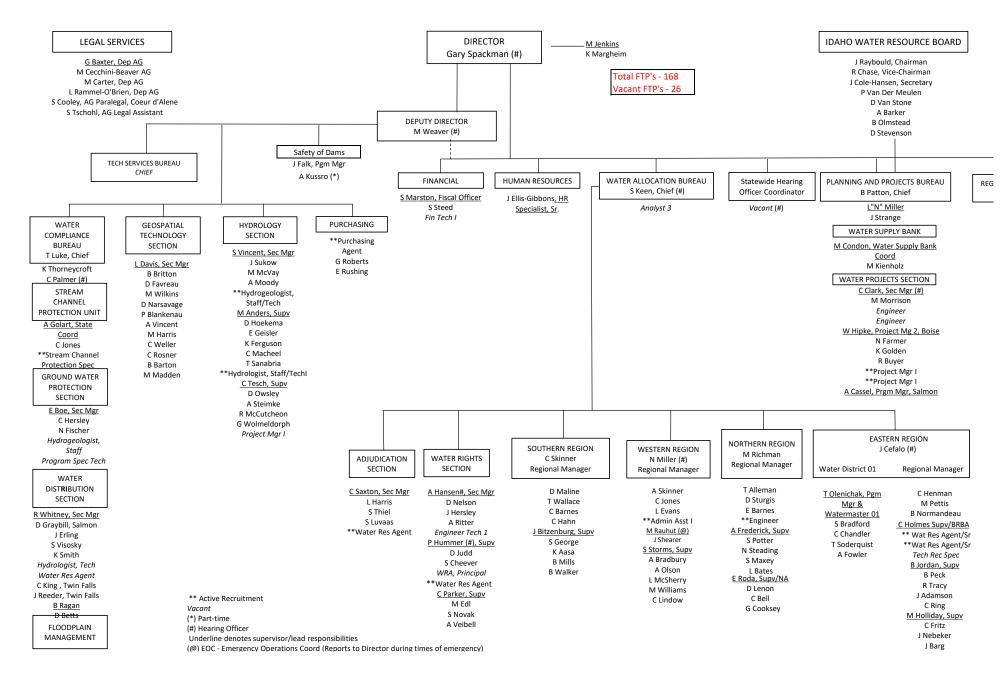

| ignature of Department<br>irector: |                  | Gary Spack       | man   |                             |                               |                                      | Date: 08/31                          | /2022                    |
|------------------------------------|------------------|------------------|-------|-----------------------------|-------------------------------|--------------------------------------|--------------------------------------|--------------------------|
|                                    |                  |                  |       | FY 2022 Total Appropriation | FY 2022 Total<br>Expenditures | FY 2023<br>Original<br>Appropriation | FY 2023<br>Estimated<br>Expenditures | FY 2024 Total<br>Request |
| Appro                              | priation Unit    |                  |       |                             |                               |                                      |                                      |                          |
| Bear                               | River Basin Adj  | udication        |       | 353,800                     | 155,800                       | 615,400                              | 615,400                              | 1,018,352                |
| Mana                               | agement and Su   | pport Services   |       | 2,324,500                   | 2,211,500                     | 2,498,000                            | 2,498,000                            | 2,751,200                |
| North                              | nern Idaho Adjud | lication         |       | 600,800                     | 589,500                       | 572,100                              | 572,100                              | 592,900                  |
| Planr                              | ning and Techni  | cal Services     |       | 13,353,900                  | 6,347,300                     | 114,133,700                          | 114,133,700                          | 64,257,100               |
| Wate                               | er Management    |                  |       | 11,023,900                  | 10,459,100                    | 12,165,100                           | 12,165,100                           | 12,426,300               |
|                                    |                  |                  | Total | 27,656,900                  | 19,763,200                    | 129,984,300                          | 129,984,300                          | 81,045,852               |
| By Fu                              | nd Source        |                  |       |                             |                               |                                      |                                      |                          |
| G                                  | 10000            | General          |       | 20,564,800                  | 14,391,600                    | 22,521,200                           | 22,521,200                           | 23,482,252               |
| D                                  | 12500            | Dedicated        |       | 639,700                     | 537,000                       | 720,300                              | 720,300                              | 723,100                  |
| D                                  | 12900            | Dedicated        |       | 1,474,700                   | 899,100                       | 1,534,800                            | 1,534,800                            | 1,554,400                |
| D                                  | 22921            | Dedicated        |       | 1,641,200                   | 1,337,800                     | 1,741,400                            | 1,741,400                            | 1,770,900                |
| TBD                                | 22922            | To Be Determined |       | 0                           | 0                             | 0                                    | 0                                    | (                        |
| D                                  | 33701            | Dedicated        |       | 38,000                      | 26,500                        | 38,000                               | 38,000                               | 47,700                   |
| F                                  | 34430            | Federal          |       | 0                           | 0                             | 100,030,000                          | 100,030,000                          | 50,000,000               |
| F                                  | 34800            | Federal          |       | 1,737,100                   | 1,308,600                     | 1,774,500                            | 1,774,500                            | 1,816,600                |
| D                                  | 34900            | Dedicated        |       | 1,561,400                   | 1,262,600                     | 1,624,100                            | 1,624,100                            | 1,650,900                |
| D                                  | 49001            | Dedicated        |       | 0                           | 0                             | 0                                    | 0                                    | (                        |
|                                    |                  |                  | Total | 27,656,900                  | 19,763,200                    | 129,984,300                          | 129,984,300                          | 81,045,852               |
| Ву Ас                              | count Category   | /                |       |                             |                               |                                      |                                      |                          |
| Perso                              | onnel Cost       |                  |       | 13,881,000                  | 12,886,400                    | 16,011,100                           | 16,011,100                           | 16,499,252               |
| Oper                               | ating Expense    |                  |       | 6,766,500                   | 5,760,500                     | 6,893,700                            | 6,893,700                            | 7,225,100                |
| Capit                              | tal Outlay       |                  |       | 100,900                     | 207,800                       | 171,000                              | 171,000                              | 385,000                  |
| Trust                              | ee/Benefit       |                  |       | 6,908,500                   | 908,500                       | 106,908,500                          | 106,908,500                          | 56,936,500               |
|                                    |                  |                  | Total | 27,656,900                  | 19,763,200                    | 129,984,300                          | 129,984,300                          | 81,045,852               |
| FTP                                | Positions        |                  |       | 154.00                      | 154.00                        | 168.00                               | 168.00                               | 171.00                   |
|                                    |                  |                  | Total | 154.00                      | 154.00                        | 168.00                               | 168.00                               | 171.00                   |