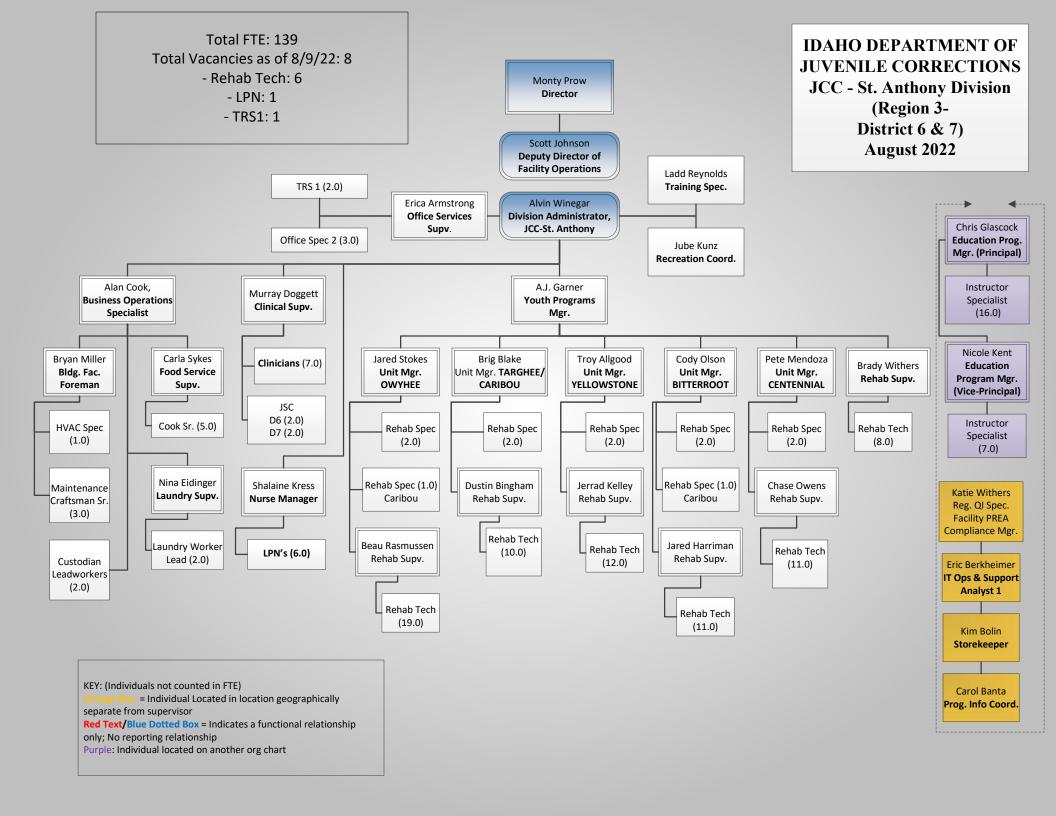

ogram Specialist Admin Asst. 1 District 1 & 2 SUDS Lewiston/CDA Program Specialist, JJ Program Spec. JV District Liaison **CBAS** Compliance (2) District 3 Nampa **Program Specialist** JV District Liaison BHU District 4 Boise JV District Liaison District 6 Pocatello JV District Liaison District 7 St. Anthony

IDAHO DEPARTMENT OF JUVENILE CORRECTIONS



**IDAHO DEPARTMENT OF JUVENILE CORRECTIONS** FTE: 3 **Human Resources** Total Vacancies as of 7/27/22: 0 **July 2022** Monty Prow Director Orange Box = Individual Located in location geographically separate from supervisor Red Text/Blue Dotted Box = Indicates a functional relationship only; No reporting relationship Bonnie Olay **Human Resource Officer** Angie Baker Josh Nicolas Jen Igo HR Specialist Sr. HR Specialist HR Specialist Sr.







Total FTE: 5
Total Vacancies as of 7/27/22: 0



# IDAHO DEPARTMENT OF JUVENILE CORRECTIONS Quality Improvement Services Bureau July 2022

#### KFV

Orange Box = Individual Located in location geographically separate from supervisor

Red Text/Blue Dotted Box = Indicates a functional relationship only; No reporting relationship

|                       |                                                 | FY 20 Actuals | FY 21 Actuals | FY 22 Actuals | FY 23<br>Estimated<br>Revenue | FY 24<br>Estimated<br>Revenue | Significant Assumptions                                                                                 |
|-----------------------|-------------------------------------------------|---------------|---------------|---------------|-------------------------------|-------------------