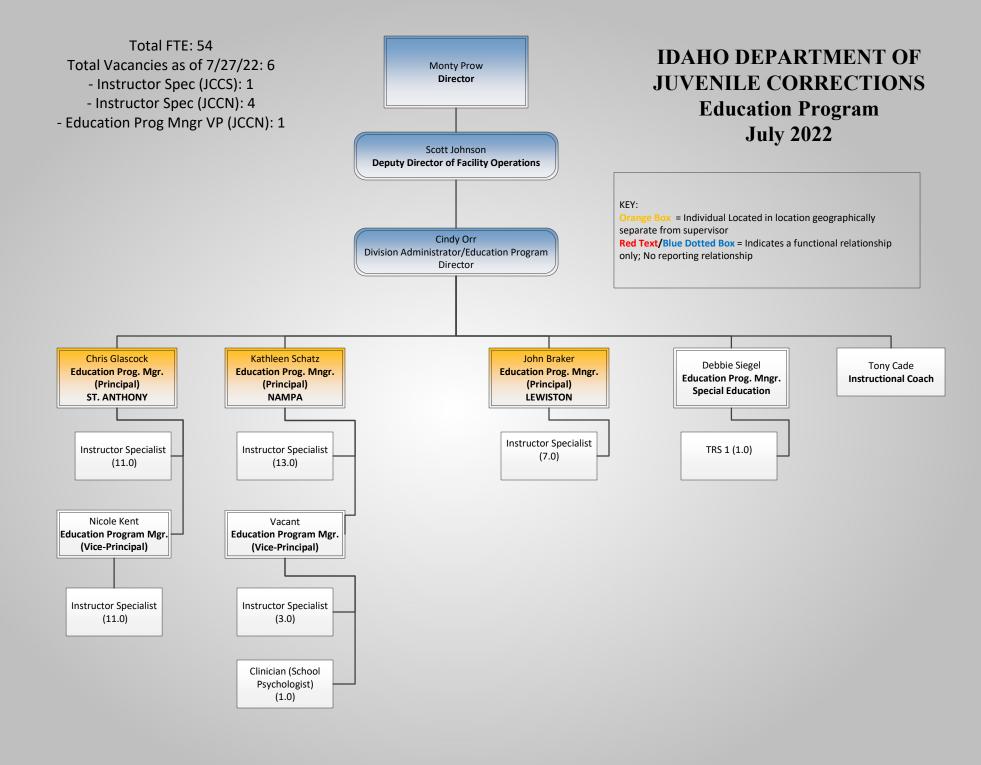

#### III. Institutions

The Department has regionalized state services for juveniles committed to its custody, making it possible for most juveniles to remain closer to their homes and to include families and other key community members in their treatment. State juvenile correctional centers are located in Lewiston, Nampa, and St. Anthony and provide services to meet the needs defined in assessments and treatment plans for youth ten to 21 years of age (§ 20-504, subsections (4) through (6), (8) and § 20-504A, Idaho Code). Specialized programs are used for juveniles with sex offending behavior, serious substance use disorders, mental health disorders, and female offenders. All programs focus on strengths and target reducing criminal behavior and thinking, in addition to decreasing the juvenile's risk to reoffend. The programs are evaluated by nationally accepted and recognized standards for the treatment of juvenile offenders. Each center provides a fully accredited school program in which education staff plays a key role in skills building and development.