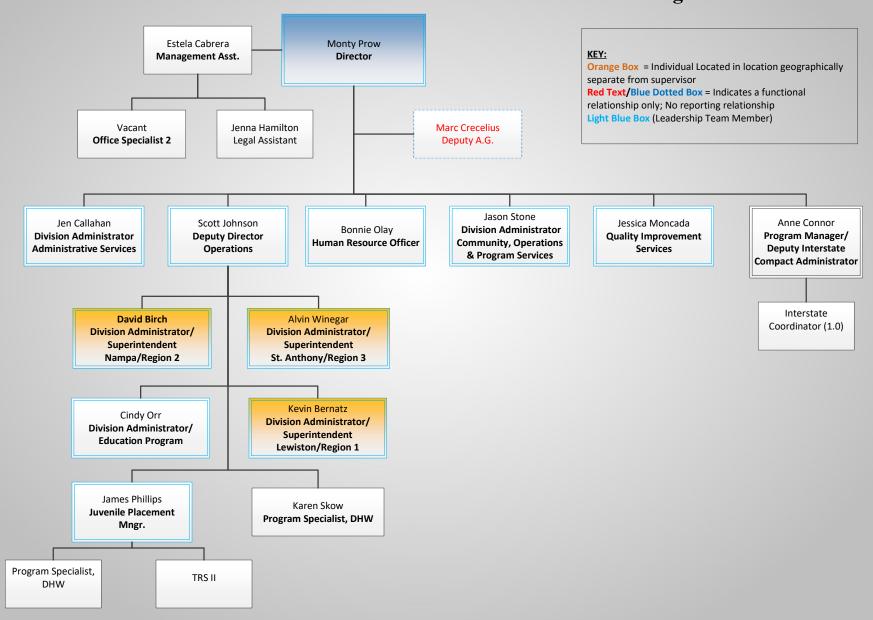

### IDAHO DEPARTMENT OF JUVENILE CORRECTIONS Administration/Leadership Team August 2022

#### Administration

Administration is comprised of the Director's Office, Quality Improvement Services (QIS), Human Resources, Placement and Transition Services, and Administrative Services Division. The Director's Office includes Interstate Compact for Juveniles and Legal Services (§ 20-503 (2) and (3), Idaho Code). QIS supports processes and activities that promote the growth and development of best practices throughout the Department. Additionally, QIS monitors contract programs for compliance with administrative rules, oversees the implementation of Performance-based Standards (PbS) within the three juvenile correctional centers, and is responsible for assuring compliance with the Prison Rape Elimination Act of 2003 (PREA).

Placement and Transition Services works collaboratively with various divisions of IDJC and with community partners to ensure appropriate placement and services are provided juveniles in the custody of IDJC to assist in preparing them for a successful return to their communities. The Administrative Services Division supports the juvenile correctional centers, district offices, and the Department as a whole by providing day-to-day business and administrative services that includes fiscal services, information technology management, purchasing, inventory, facility management, and fleet management.