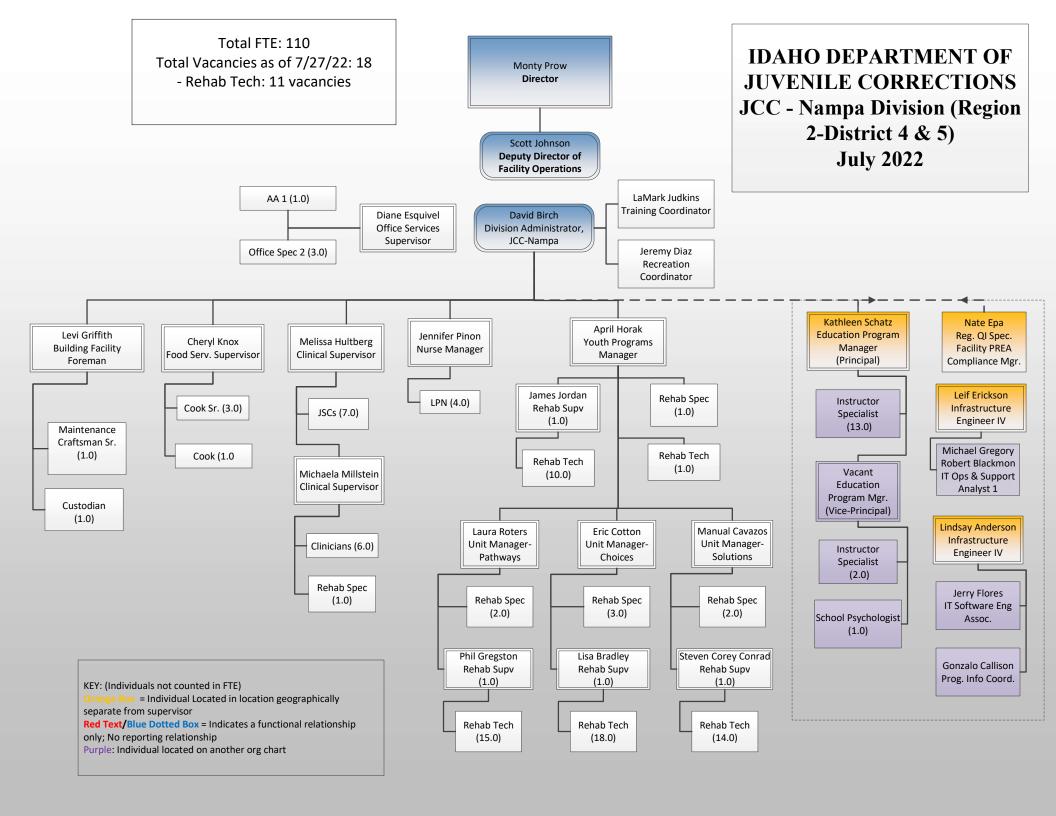

Program Specialist Admin Asst. 1 District 1 & 2 SUDS Lewiston/CDA Program Specialist, JJ Program Spec. JV District Liaison **CBAS** Compliance (2) District 3 Nampa **Program Specialist** JV District Liaison BHU District 4 Boise JV District Liaison District 6 Pocatello JV District Liaison District 7 St. Anthony

IDAHO DEPARTMENT OF JUVENILE CORRECTIONS



**IDAHO DEPARTMENT OF JUVENILE CORRECTIONS** FTE: 3 **Human Resources** Total Vacancies as of 7/27/22: 0 **July 2022** Monty Prow Director Orange Box = Individual Located in location geographically separate from supervisor Red Text/Blue Dotted Box = Indicates a functional relationship only; No reporting relationship Bonnie Olay **Human Resource Officer** Angie Baker Josh Nicolas Jen Igo HR Specialist Sr. HR Specialist HR Specialist Sr.







Total FTE: 5
Total Vacancies as of 7/27/22: 0



# IDAHO DEPARTMENT OF JUVENILE CORRECTIONS Quality Improvement Services Bureau July 2022

#### KFV

Orange Box = Individual Located in location geographically separate from supervisor

Red Text/Blue Dotted Box = Indicates a functional relationship only; No reporting relationship

|                       |                                                 | FY 20 Actuals | FY 21 Actuals | FY 22 Actuals | FY 23<br>Estimated<br>Revenue | FY 24<br>Estimated<br>Revenue | Significant Assumptions                                                                                 |
|-----------------------|-------------------------------------------------|---------------|---------------|---------------|-------------------------------|-----------------