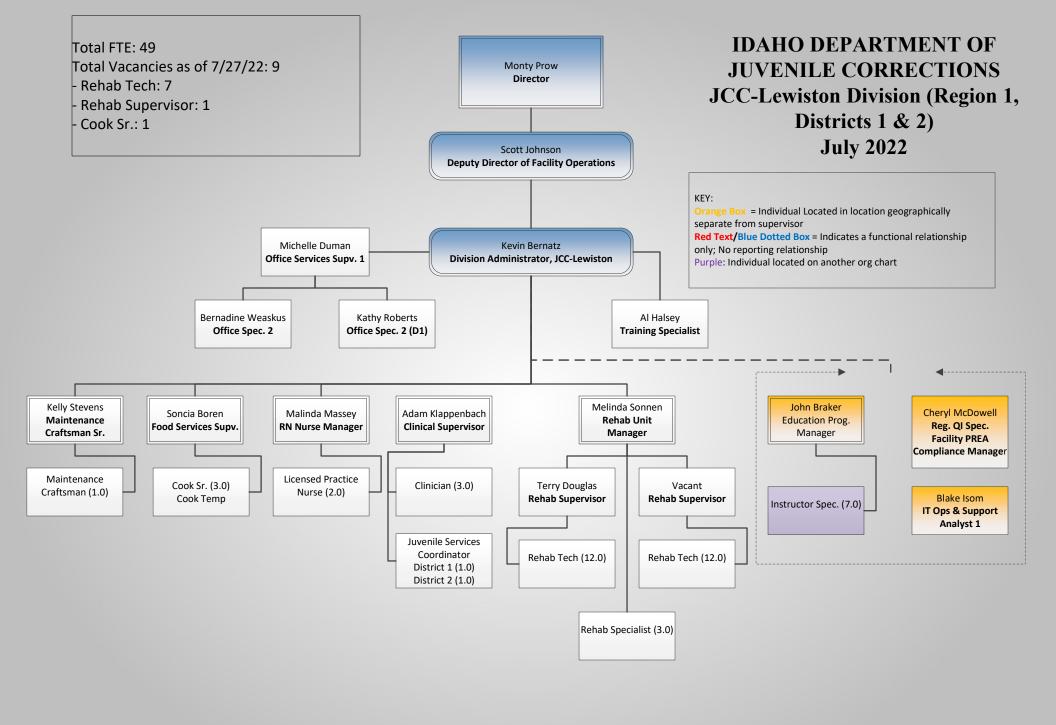

#### III. Institutions

The Department has regionalized state services for juveniles committed to its custody, making it possible for most juveniles to remain closer to their homes and to include families and other key community members in their treatment. State juvenile correctional centers are located in Lewiston, Nampa, and St. Anthony and provide services to meet the needs defined in assessments and treatment plans for youth ten to 21 years of age (§ 20-504, subsections (4) through (6), (8) and § 20-504A, Idaho Code). Specialized programs are used for juveniles with sex offending behavior, serious substance use disorders, mental health disorders, and female offenders. All programs focus on strengths and target reducing criminal behavior and thinking, in addition to decreasing the juvenile's risk to reoffend. The programs are evaluated by nationally accepted and recognized standards for the treatment of juvenile offenders. Each center provides a fully accredited school program in which education staff plays a key role in skills building and development.