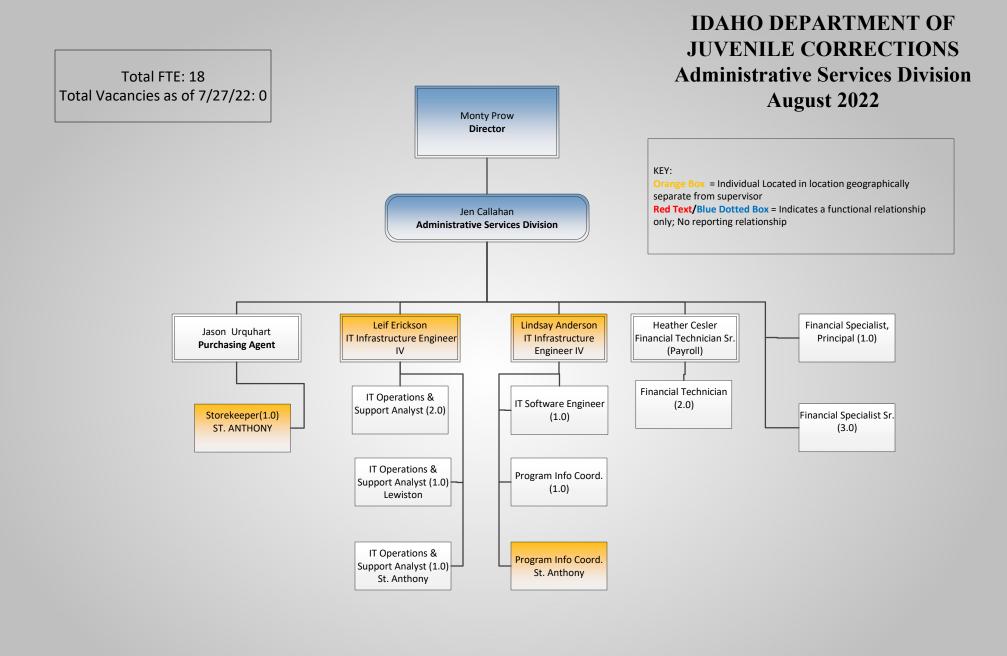

Placement and Transition Services works collaboratively with various divisions of IDJC and with community partners to ensure appropriate placement and services are provided juveniles in the custody of IDJC to assist in preparing them for a successful return to their communities. The Administrative Services Division supports the juvenile correctional centers, district offices, and the Department as a whole by providing day-to-day business and administrative services that includes fiscal services, information technology management, purchasing, inventory, facility management, and fleet management.