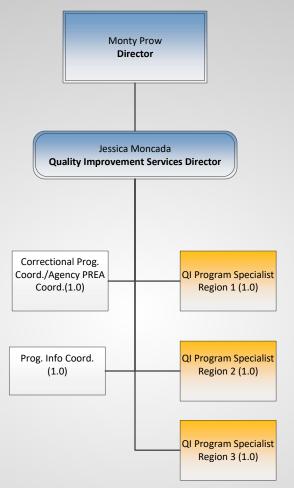

S Lewiston/CDA Program Specialist, JJ Program Spec. JV District Liaison **CBAS** Compliance (2) District 3 Nampa **Program Specialist** JV District Liaison BHU District 4 Boise JV District Liaison District 6 Pocatello JV District Liaison District 7 St. Anthony

IDAHO DEPARTMENT OF JUVENILE CORRECTIONS



**IDAHO DEPARTMENT OF JUVENILE CORRECTIONS** FTE: 3 **Human Resources** Total Vacancies as of 7/27/22: 0 **July 2022** Monty Prow Director Orange Box = Individual Located in location geographically separate from supervisor Red Text/Blue Dotted Box = Indicates a functional relationship only; No reporting relationship Bonnie Olay **Human Resource Officer** Angie Baker Josh Nicolas Jen Igo HR Specialist Sr. HR Specialist HR Specialist Sr.







Total FTE: 5
Total Vacancies as of 7/27/22: 0



# IDAHO DEPARTMENT OF JUVENILE CORRECTIONS Quality Improvement Services Bureau July 2022

#### KFV

Orange Box = Individual Located in location geographically separate from supervisor

Red Text/Blue Dotted Box = Indicates a functional relationship only; No reporting relationship

|                       |                                                 | FY 20 Actuals | FY 21 Actuals | FY 22 Actuals | FY 23<br>Estimated<br>Revenue | FY 24<br>Estimated<br>Revenue | Significant Assumptions                                                                                 |
|-----------------------|-------------------------------------------------|---------------|---------------|---------------|-------------------------------|-------------------------------|------------------------------------