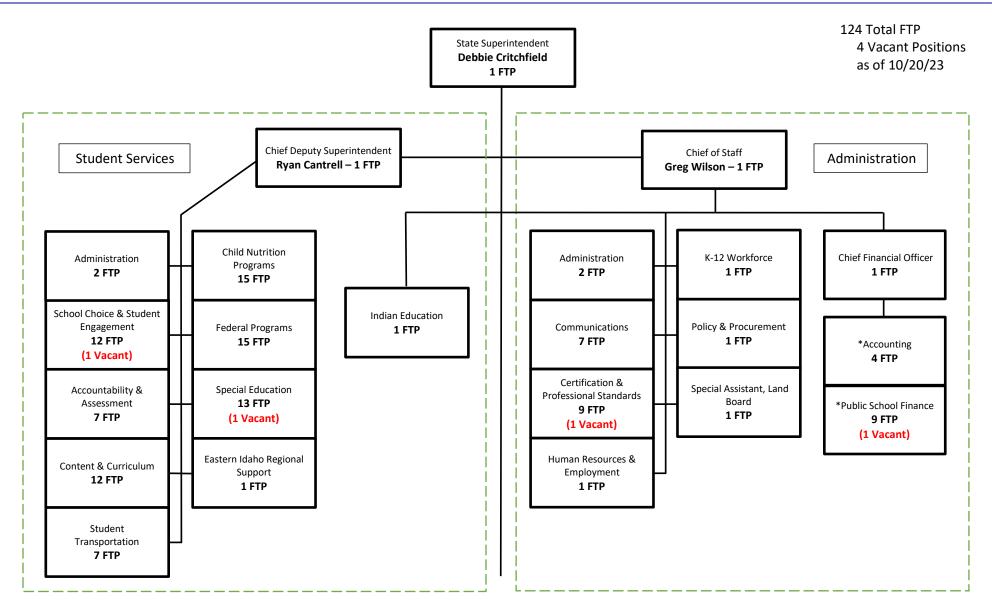

During the 2020 legislative session, the Legislature established and funded a second program in the department for student services. There are two appropriated programs in the department.

1) Administration Program: Includes the functions of Accounting, Certification and Professional Standards, Communications, Human Resources, and Public School Finance.

2) Student Services: Includes the functions of Assessment and Accountability, Child Nutrition Programs, Federal Programs, Indian Education, Instructional Support for Student-Centered Learning, Safety and Student Engagement, School Choice, Special Education, and Student Transportation.