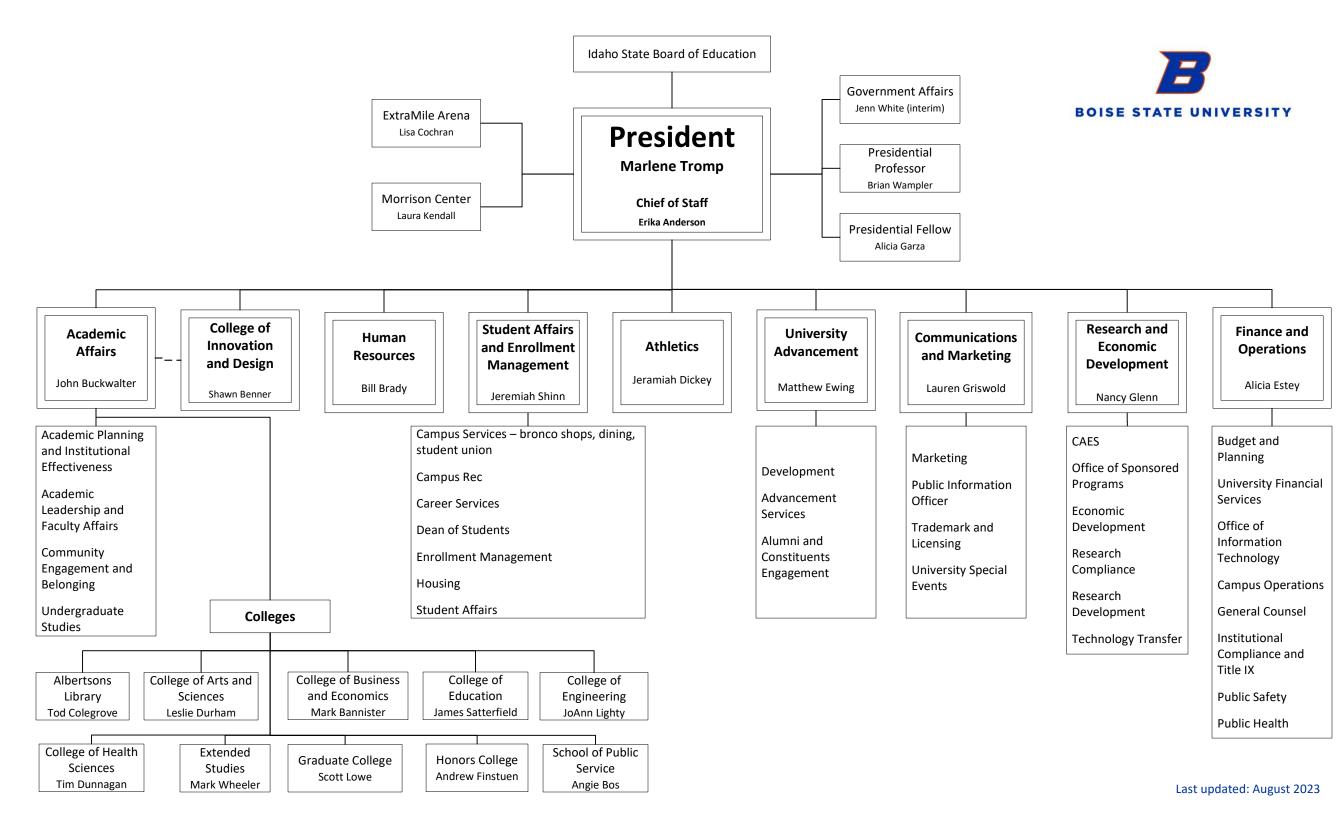

naltechnical and terminal programs may be added as the needs of the students attending such university taking professional-technical and terminal programs shall warrant, and the appropriate certificate for completion thereof shall be granted. The courses offered and degrees granted at said university shall be determined by the board of trustees.

Boise State University is a comprehensive, urban university serving a diverse population through

undergraduate, graduate, and doctoral programs; research; and state and regional public service. The university's primary emphasis is on business and economics, engineering, the social sciences, public affairs, the performing arts, and teacher preparation. The university also focuses on the health professions and the physical and biological sciences



### Appropriation Unit Revenues

512

EDGA

Agency:Boise State UniversityAppropriation Unit:Boise State University

|                                         |                                       | FY 21 Actuals | FY 22 Actuals | FY 23 Actuals | FY 24<br>Estimated<br>Revenue | FY 25<br>Estimated<br>Revenue | Significant Assumptions |
|-----------------------------------------|---------------------------------------|---------------|---------------|---------------|-------------------------------|-------------------------------|-------------------------|
| <b>Fund</b> <sup>1490</sup> Higher<br>1 | Ed Stabilization Fund: Strategic Inte | erest         |               |               |                               |                               |                         |
| 460