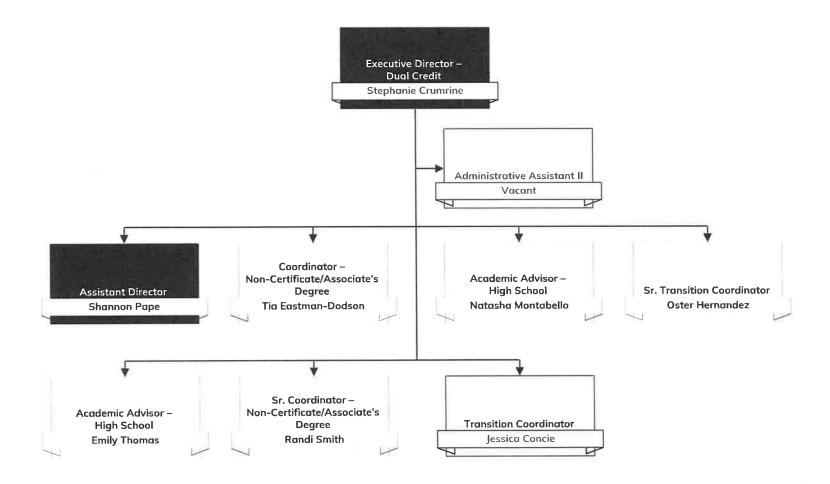

Agency: College of Western Idaho

508

In accordance with 67-3502 Idaho Code, I certify the included budget properly states the receipts and expenditures of the departments (agency, office, or institution) for the fiscal years indicated.