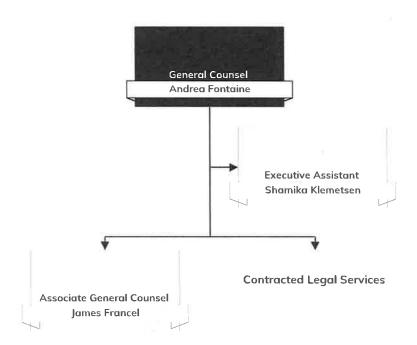

, Sections 33-2101, 33-2103 to 33-

2115, Idaho Code.

The College of Western Idaho (CWI) began offering academic classes in January of 2009. CWI, accredited by NWCCU, currently offers over 60 academic transfer and professional-technical programs leading to an Associate of Arts or Science degree, Associate of Applied Science degrees, continuing education, and certificates. The College also offers Basic Skills Education to help prepare for a GED, Dual Credit for high school students, and fast-track career training for working professionals. Classes are offered at a variety of campuses throughout Ada and Canyon Counties with a main campus located in Nampa. Many courses offered by CWI are also available for students to complete online via remote login.

Run Date: 8/25/23 11:35 AM Page 1























# **Appropriation Unit Revenues**

Agency:

College of Western Idaho

Appropriation Unit:

College of Western Idaho

Request for Fiscal Year: 2025

508

EDFD

| Fund 1000 Ge | eneral Fund                    | FY 21 Actuals | FY 22 Actuals | FY 23 Actuals | FY 24<br>Estimated<br>Revenue | FY 25<br>Estimated<br>Revenue | Significant Assumptions |
|--------------|--------------------------------|---------------|---------------|---------------|-------------------------------|-------------------------------|-------------------------|
| 470          | Other Revenue                  | 0             | 0             | 0             | 0                             | 0                             |                         |
| 481          | General Fund Stat              | 0