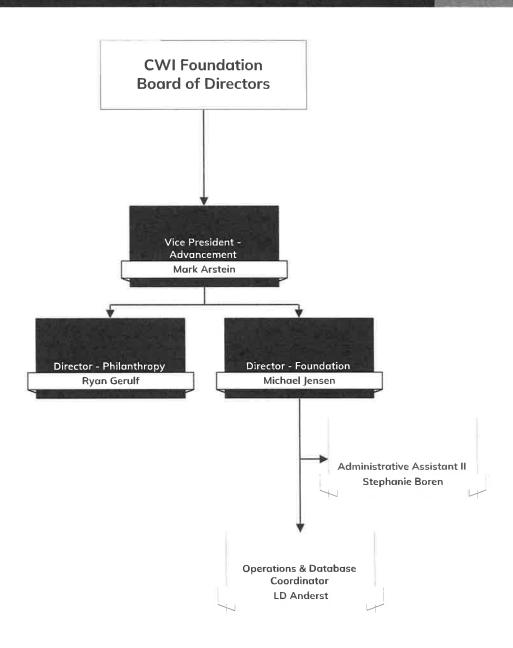

ctions 33-2101, 33-2103 to 33-

2115, Idaho Code.

The College of Western Idaho (CWI) began offering academic classes in January of 2009. CWI, accredited by NWCCU, currently offers over 60 academic transfer and professional-technical programs leading to an Associate of Arts or Science degree, Associate of Applied Science degrees, continuing education, and certificates. The College also offers Basic Skills Education to help prepare for a GED, Dual Credit for high school students, and fast-track career training for working professionals. Classes are offered at a variety of campuses throughout Ada and Canyon Counties with a main campus located in Nampa. Many courses offered by CWI are also available for students to complete online via remote login.

Run Date: 8/25/23 11:35 AM Page 1























# **Appropriation Unit Revenues**

Agency:

College of Western Idaho

Appropriation Unit:

College of Western Idaho

Request for Fiscal Year: 2025

508

EDFD

| Fund 1000 Ge | eneral Fund                    | FY 21 Actuals | FY 22 Actuals | FY 23 Actuals | FY 24<br>Estimated<br>Revenue | FY 25<br>Estimated<br>Revenue | Significant Assumptions |
|--------------|--------------------------------|---------------|---------------|---------------|-------------------------------|-------------------------------|-------------------------|
| 470          | Other Revenue                  | 0             | 0             | 0             | 0                             | 0                             |                         |
| 481          | General Fund Stat              | 0