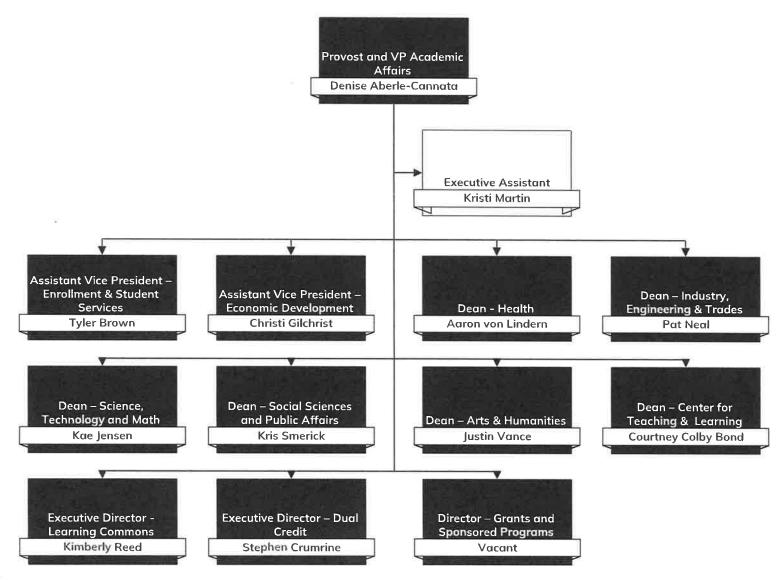

ns 33-2101, 33-2103 to 33-

2115, Idaho Code.

The College of Western Idaho (CWI) began offering academic classes in January of 2009. CWI, accredited by NWCCU, currently offers over 60 academic transfer and professional-technical programs leading to an Associate of Arts or Science degree, Associate of Applied Science degrees, continuing education, and certificates. The College also offers Basic Skills Education to help prepare for a GED, Dual Credit for high school students, and fast-track career training for working professionals. Classes are offered at a variety of campuses throughout Ada and Canyon Counties with a main campus located in Nampa. Many courses offered by CWI are also available for students to complete online via remote login.

Run Date: 8/25/23 11:35 AM Page 1























# **Appropriation Unit Revenues**

Agency:

College of Western Idaho

Appropriation Unit:

College of Western Idaho

Request for Fiscal Year: 2025

508

EDFD

| Fund 1000 Ge | eneral Fund                    | FY 21 Actuals | FY 22 Actuals | FY 23 Actuals | FY 24<br>Estimated<br>Revenue | FY 25<br>Estimated<br>Revenue | Significant Assumptions |
|--------------|--------------------------------|---------------|---------------|---------------|-------------------------------|-------------------------------|-------------------------|
| 470          | Other Revenue                  | 0             | 0             | 0             | 0                             | 0                             |                         |
| 481          | General Fund Stat              | 0             | 1