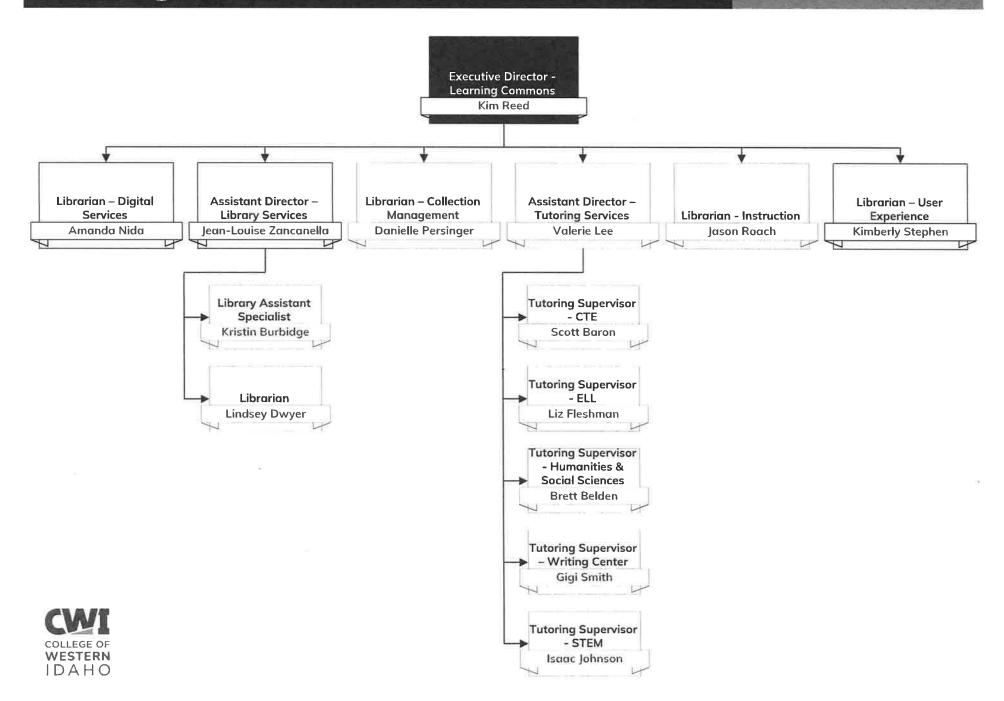

Agency: College of Western Idaho

508

In accordance with 67-3502 Idaho Code, I certify the included budget properly states the receipts and expenditures of the departments (agency, office, or institution) for the fiscal years indicated.