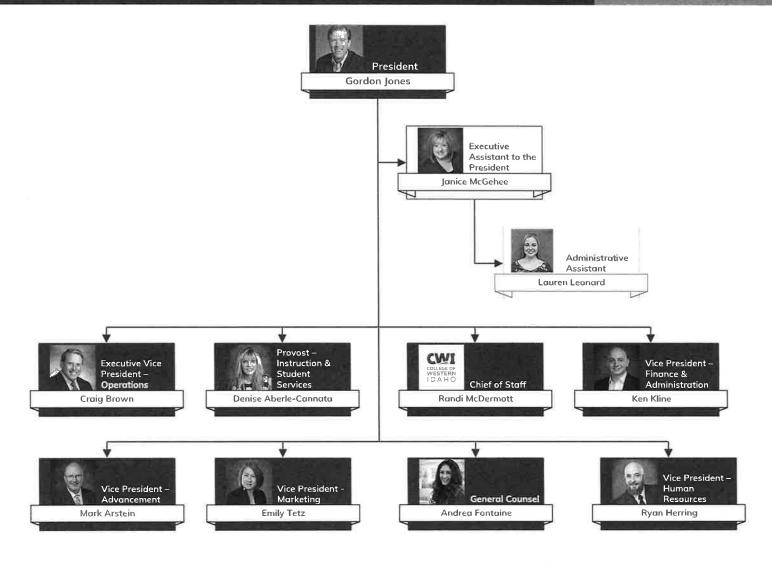

e 33, Sections 33-2101, 33-2103 to 33-

2115, Idaho Code.

The College of Western Idaho (CWI) began offering academic classes in January of 2009. CWI, accredited by NWCCU, currently offers over 60 academic transfer and professional-technical programs leading to an Associate of Arts or Science degree, Associate of Applied Science degrees, continuing education, and certificates. The College also offers Basic Skills Education to help prepare for a GED, Dual Credit for high school students, and fast-track career training for working professionals. Classes are offered at a variety of campuses throughout Ada and Canyon Counties with a main campus located in Nampa. Many courses offered by CWI are also available for students to complete online via remote login.

Run Date: 8/25/23 11:35 AM Page 1























# **Appropriation Unit Revenues**

Agency:

College of Western Idaho

Appropriation Unit:

College of Western Idaho

Request for Fiscal Year: 2025

508

EDFD

| Fund 1000 Ge | eneral Fund                    | FY 21 Actuals | FY 22 Actuals | FY 23 Actuals | FY 24<br>Estimated<br>Revenue | FY 25<br>Estimated<br>Revenue | Significant Assumptions |
|--------------|--------------------------------|---------------|---------------|---------------|-------------------------------|-------------------------------|-------------------------|
| 470          | Other Revenue                  | 0             | 0             | 0             | 0                             | 0                             |                         |
| 481          | General Fund Stat              | 0