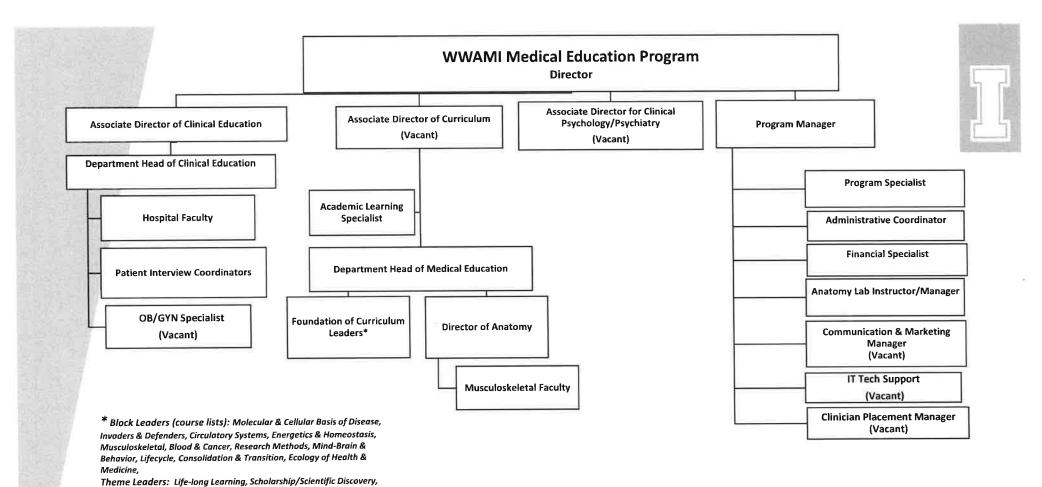

# **Agency Overview**

WWAMI is Idaho's state supported medical school and is under the leadership and institutional mission of the University of Idaho (UI), in partnership with the University of Washington School of Medicine (UWSOM) since 1972. Students started medical school with a multi-week clinical immersion experience, intensively learning the clinical skills and professional habits to serve them throughout their careers. Students spend a full day each week learning and practicing clinical skills for their first 18 months in a community primary care clinic and in workshops. This is in addition to their hospital-based "Colleges" training with a faculty mentor and small group of peers. This curriculum allows our students to be on the University of Idaho campus for up to 4 terms, with the option to spend most of all four years of medical education in the State of Idaho. WWAMI enrolls 40 students per class with the first 18 months on the Moscow Campus, followed by clinical rotations in Idaho and the five state WWAMI region.

The Director for the Foundation Phase of WWAMI reports to the Provost and Executive Vice President at the University of Idaho, and functions as an Assistant Dean of the UWSOM. Two Assistant Deans for the Patient Care Phase (3rd year) and the Explore and Focus Phase (4th year) are located in Boise and report to the Vice Dean for Academic, Rural and Regional Affairs at UWSOM. WWAMI at UI employs 44 employees: 15 fulltime and 7 parttime faculty (includes 3 fulltime post-doctoral faculty), 5 faculty shared with other academic programs, 7 fulltime administrative staff and 10 fulltime employees involved in the rural medical research programs (ECHO and AHEC). Idaho students admitted to WWAMI are interviewed and selected by the Idaho Admissions Committee, a group of Idaho physicians appointed by the Idaho State Board of Education and UWSOM. They work in cooperation with the University of Washington School of Medicine Admissions Committee to admit students. All applicant interviews have been conducted through a web conferencing platform since the Covid-19 pandemic of 2020.