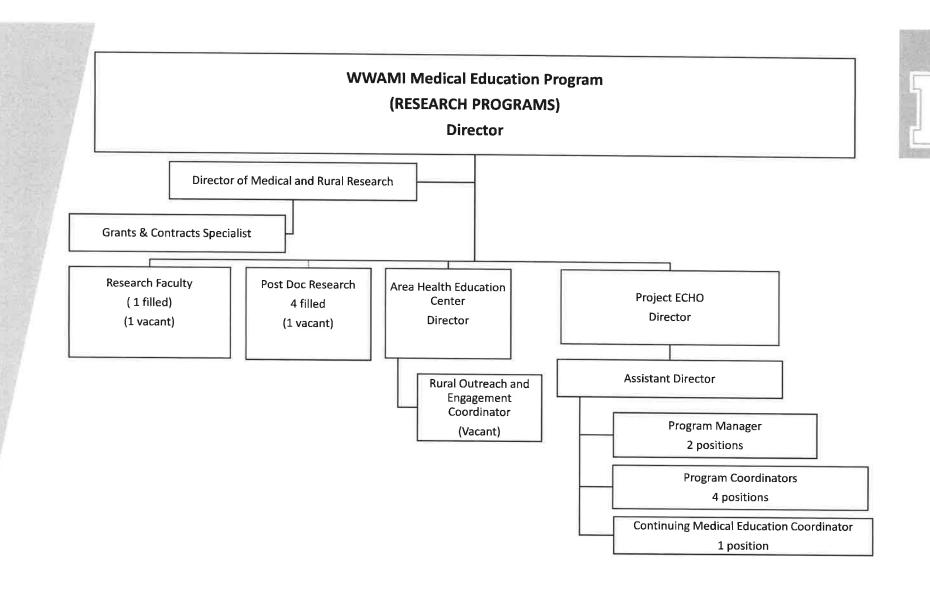

In 2018, the University of Idaho WWAMI launched its ECHO Idaho program (Extension for Community Healthcare Outcomes) and is growing this evidence-based learning model that develops knowledge and capacity among healthcare providers. Over the past six years, the ECHO Idaho program has been successful in bringing in over \$4.5M in grant funding to be used to expand the program throughout Idaho.

Established in 2017 through a subcontract with the University of Washington, the North Idaho Health Education Center (NI AHEC) continues to develop and implement education and training activities within the healthcare pipeline and strengthen partnerships in rural communities throughout the State of Idaho. For the 2022-2023 fiscal year, N ID AHEC received a sub-award of \$108,187 from the Idaho AHEC Program Office, with a 1:1 match from non-federally funded governmental resources.