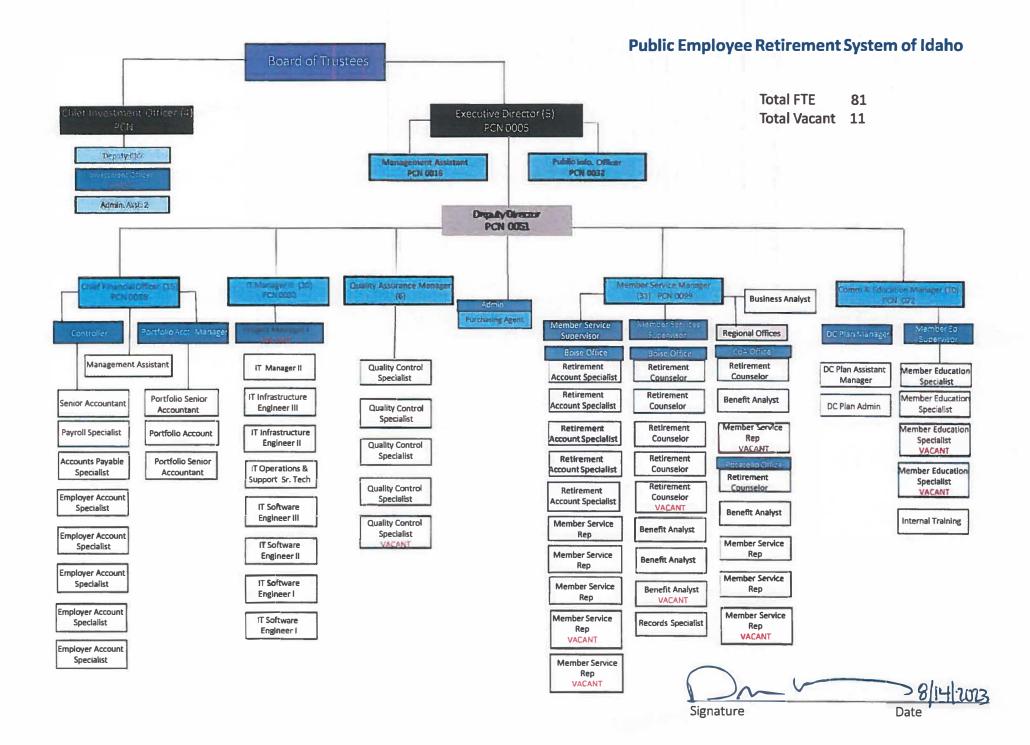

io Investment program. Funding for all other investment-related expenses including reporting services, investment and actuarial services, and funding agent fees and money management fees, is perpetually appropriated and used as directed by the PERSI Board.

Additionally, the PERSI Choice Plan is an optional defined contribution retirement plan administered by a thirdparty vendor (Empower Retirement) which provides a 401(k) option to all eligible active PERSI members in addition to, and separate from, the defined benefit plan. PERSI established the PERSI Choice Plan as part of the gain sharing program adopted by the 2000 Legislature. Administration of the 401(k) plan is funded by PERSI and reimbursed with administrative fees paid by PERSI Choice Plan enrollees.

Run Date: 10/19/23 3:27 PM



# Agency Revenues

183

|                       |                                                       | FY 21 Actuals | FY 22 Actuals | FY 23 Actuals | FY 24<br>Estimated<br>Revenue | FY 25<br>Estimated<br>Revenue | Significant Assumptions |
|-----------------------|-------------------------------------------------------|---------------|---------------|---------------|-------------------------------|-------------------------------|-------------------------|
| Fund 55001 Pul<br>Fur | blic Employee Retirement Fund: Admir                  | istrative     |               |               |                               |                               |                         |
| 460                   | Interest                                              | 1,125         | 843           |