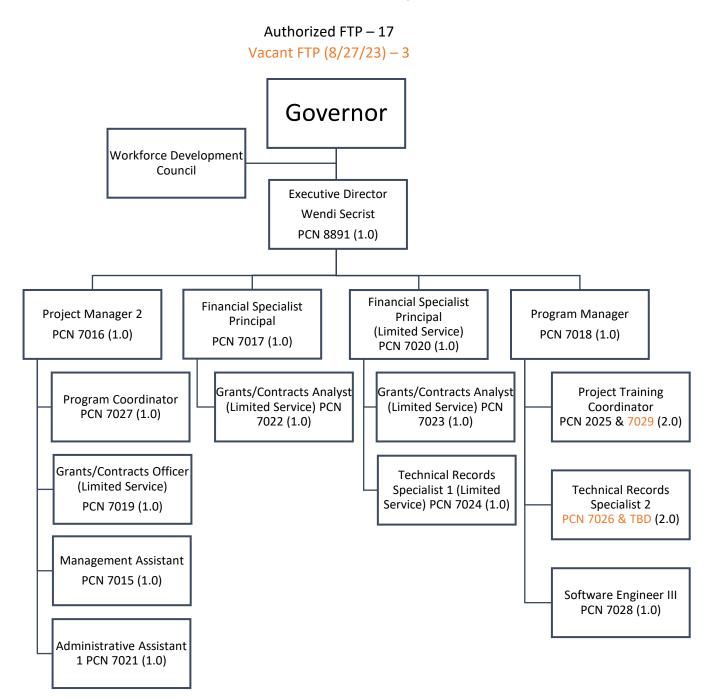

the Governor through H432 of 2018.

The requirements, goals, and objectives of the Workforce Development Council include:

- 1) increase public awareness of and access to career education and training opportunities;
- 2) improve the effectiveness, quality, and coordination of programs and services designed to maintain a highly skilled workforce;
- 3) provide for the most efficient use of federal, state, and local workforce development resources;
- 4) fulfill the requirements of the State Workforce Development Board as set forth in the Workforce Innovation and Opportunity Act (WIOA);
- 5) develop and oversee procedures, criteria, and performance measures for the Workforce Development Training Fund; and
- 6) administer the Idaho LAUNCH grant program.

# Idaho Workforce Development Council



|              |                                      | FY 21 Actuals | FY 22 Actuals | FY 23 Actuals | FY 24<br>Estimated<br>Revenue | FY 25<br>Estimated<br>Revenue | Significant Ass |
|--------------|--------------------------------------|---------------|---------------|---------------|-------------------------------|-------------------------------|-----------------|
| Fund 30500 \ | Workforce Development Trng Fund      |               |               |               |                               |                               |                 |
| 450          | Fed Grants & Contributions           | 177           | 5,654         | 0             | 0                             | 0                             |                 |
| 460          | Interest