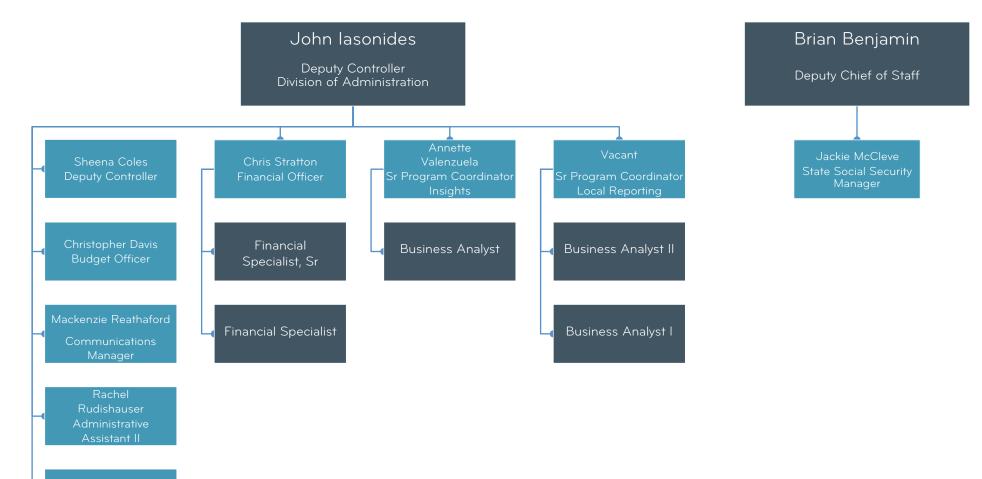

The Division of Administration provides administrative, financial, and human resource services for the agency and provides support for the exofficio duties of the State Controller including serving as Secretary to the Board of Examiners, member of the State Board of Land Commissioners, member of the Idaho Technology Authority (ITA), and as the State Social Security Administrator. As Idaho's Administrator of State Social Security Programs, the State Controller is responsible for ensuring state compliance with Section 218 of the federal Social Security Act.

Additionally, the Controller's Office is tasked with creating and/or administering the following programs (each managed inside of the Division of Administration):

• Houses and maintains the Insights project (originally called Idaho Criminal Justice Integrated Data System or ICJIDS). The Insights project coalesces data from multiple entities, enabling data-driven, cost-saving decision-making; and the ability to evaluate the effectiveness of various behavioral health and criminal justice programs within Idaho.

• Runs the local transparency repository that enables local governmental entities the ability to provide the State Controller's office, through a statewide website, comparable financial data by the use of uniform accounting, budgeting, and financial reporting procedures.

• Maintains Townhall Idaho, a public meeting notice website, that provides a single location for all agency meeting notices. This automated website allows agencies to post meeting notices and update/amend agendas and provide the public the ability to search and view all state agencies' scheduled public meetings.

• Oversees the audit and reporting requirements of all coronavirus-related federal funds for the state and non-entitlement units.

The Division of Administration is funded via General Fund appropriation.

### Division of Administration

Vacant Administrative Assistant I

> Total FTP 9.15 Vacant 1