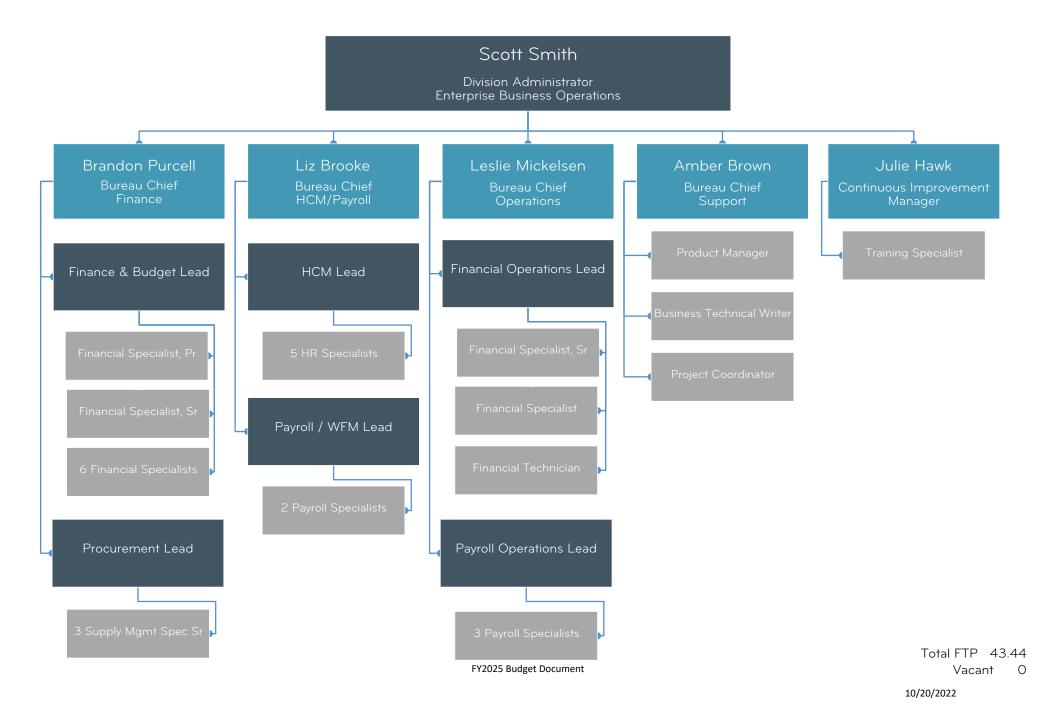

Luma solution is continuously evolving to improve the functionality of systems, reduce redundancies, and improve overall efficiencies of state business practices.

The Luma Implementation Management Team resides within the EBO division. This team ensures the full and successful implementation of the Luma ERP system.

Enterprise Business Operations is currently funded by the General Fund with monies recovered through the Statewide Cost Allocation Plan as well as via funds in the Business Information Infrastructure Fund (BIIF).

Run Date: 10/20/23 4:35 PM



FY2025 Budget Document

### Division of Administration



Vacant Administrative Assistant I

> Total FTP 9.15 Vacant 1

### Division of Statewide Accounting



### **Division of Computer Services**



## Enterprise Business Operations



#### Agency Revenues

Agency: State Controller

|                 |                                       | FY 21 Actuals | FY 22 Actuals | FY 23 Actuals | FY 24<br>Estimated<br>Revenue | FY 25<br>Estimated<br>Revenue | Significant Assumptions                                         |
|-----------------|---------------------------------------|---------------|---------------|---------------|-------------------------------|-------------------------------|-----------------------------------------------------------------|
| Fund 10000 Ger  | neral Fund                            |               |               |               |                               |                               |                                                                 |
| 470             | Other Revenue