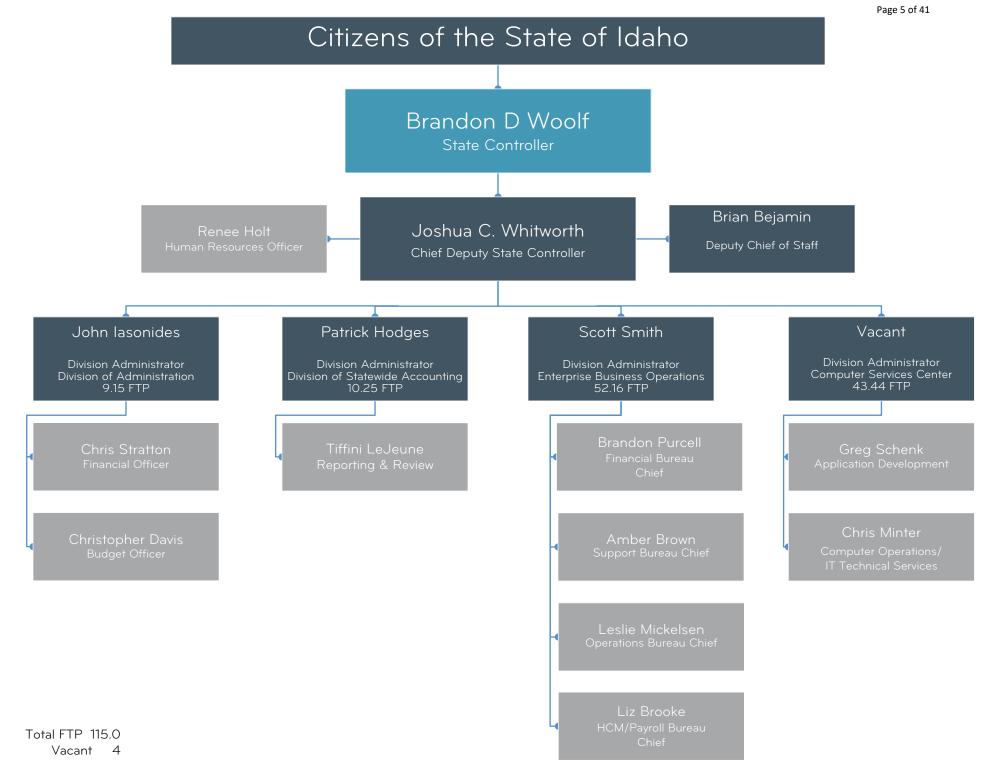

#### **Division Description**

140

SC1

Agency: State Controller

Division: State Controller

Statutory Authority: IC §67-1001

The State Controller is a member of the executive branch of government and one of seven statewide elected officials in Idaho. The office is organized into four divisions: (1) Administration, (2) Statewide Accounting, (3) the Computer Service Center, and (4) Enterprise Business Operations. [Statutory Authority: Section 67-1001, Idaho Code]

The Division of Administration provides administrative, financial, and human resource services for the agency and provides support for the exofficio duties of the State Controller including serving as Secretary to the Board of Examiners, member of the State Board of Land Commissioners, member of the Idaho Technology Authority (ITA), and as the State Social Security Administrator. As Idaho's Administrator of State Social Security Programs, the State Controller is responsible for ensuring state compliance with Section 218 of the federal Social Security Act.

The Division of Statewide Accounting publishes Idaho's Annual Comprehensive Financial Report (ACFR) as well as other statewide and agency-specific reports. Financial reports prepared by the office are critical for maintaining Idaho's high credit rating and obtaining favorable interest rates when issuing tax anticipation notes and other bonds. The Division provides guidance and support to state agencies for proper internal controls and generally accepted accounting principles to better manage and report the financial affairs of the State of Idaho.

The Division of Statewide Accounting is funded via General Fund appropriation, with funding recovered through the Statewide Cost Allocation Plan (SWCAP).

The Computer Service Center maintains one of Idaho's primary state data centers and provides computing technologies and environments as well as other technology services including housing, disaster recovery, security, environmental controls, and programming for the Administration, Statewide Accounting, and Enterprise Business Operations divisions, as well as many other state agencies. Among the division's clients is ITS, housing and maintaining this agency's capital mall technology and proving a secondary location for the backup of the state network. The division is funded via a dedicated fund appropriation and bills the State Controller's divisions and other agency customers directly for provided IT services.

The Enterprise Business Operations (EBO) division is the sustainment team that maintains and facilitates the State's accounting system of record, which resides within Luma, the State's enterprise resource planning suite. This division processes vendor payments on behalf of state agencies. EBO also runs the State's payroll solution and is responsible for garnishment processing, tax reporting, and electronic fund transfers with major vendors associated with the payroll system. The division also maintains and supports Luma Procurement (Department of Purchasing), Luma GHR (DHR), and the Luma Budget system (LSO and DFM). Together these five modules constitute the State's ERP system. EBO also contains the Operations Bureau and Support Bureau. This team works to ensure that the Luma solution is continuously evolving to improve the functionality of systems, reduce redundancies, and improve overall efficiencies of state business practices.