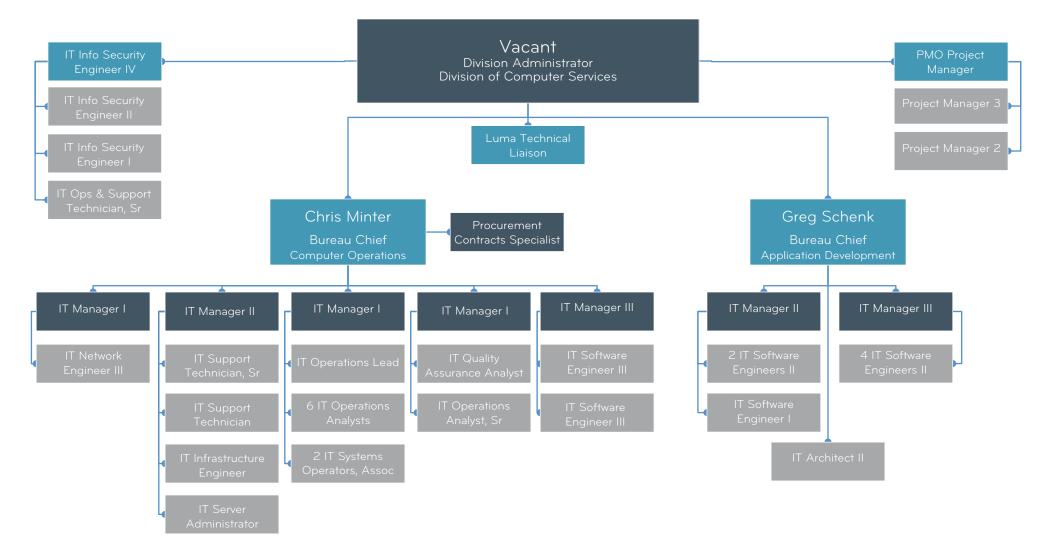

The Division of Statewide Accounting is funded via General Fund appropriation, with funding recovered through the Statewide Cost Allocation Plan (SWCAP).

The Computer Service Center maintains one of Idaho's primary state data centers and provides computing technologies and environments as well as other technology services including housing, disaster recovery, security, environmental controls, and programming for the Administration, Statewide Accounting, and Enterprise Business Operations divisions, as well as many other state agencies. Among the division's clients is ITS, housing and maintaining this agency's capital mall technology and proving a secondary location for the backup of the state network. The division is funded via a dedicated fund appropriation and bills the State Controller's divisions and other agency customers directly for provided IT services.

### **Division of Computer Services**