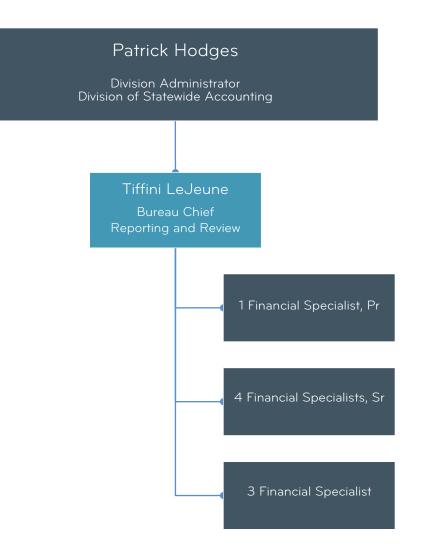

The Division of Statewide Accounting publishes Idaho's Annual Comprehensive Financial Report (ACFR) as well as other statewide and agency-specific reports. Financial reports prepared by the office are critical for maintaining Idaho's high credit rating and obtaining favorable interest rates when issuing tax anticipation notes and other bonds. The Division provides guidance and support to state agencies for proper internal controls and generally accepted accounting principles to better manage and report the financial affairs of the State of Idaho.

The Division of Statewide Accounting is funded via General Fund appropriation, with funding recovered through the Statewide Cost Allocation Plan (SWCAP).

The Computer Service Center maintains one of Idaho's primary state data centers and provides computing technologies and environments as well as other technology services including housing, disaster recovery, security, environmental controls, and programming for the Administration, Statewide Accounting, and Enterprise Business Operations divisions, as well as many other state agencies. Among the division's clients is ITS, housing and maintaining this agency's capital mall technology and proving a secondary location for the backup of the state network. The division is funded via a dedicated fund appropriation and bills the State Controller's divisions and other agency customers directly for provided IT services.

### Division of Statewide Accounting