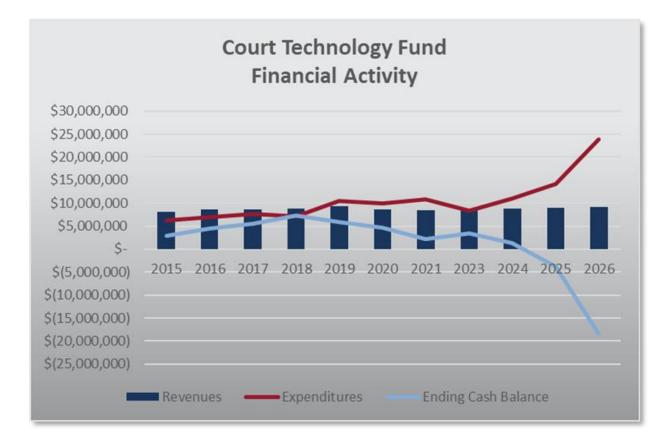

#### Fund: Court Technology Fund

#### Sources and Uses:

Revenue is derived from various fees, including: \$20 for small claims cases (1-2303); \$20 for small claims appeals (1-2311); \$20 for foreign judgments (10-1305); \$10 for criminal and infraction offenses (31-3201); \$80 for filing, \$80 for initial appearance, \$20 for change of venue, \$70 for reopening, \$20 for renewal, and \$20 for appeals in civil cases (31-3201A); 20% of emergency surcharge collected for felonies (\$100), misdemeanors (\$50), and infractions (\$10) (31-3201H); \$3 for electronic payment convenience fees (31-3221); and interest earnings (Section 1-1623, Idaho Code). Funds are to be used for the purpose of maintaining, replacing, and enhancing the court technology program and other technologies that assist in the efficient management of the courts or that improve access to the courts and court records including, but not limited to, a system for payments by credit card or debit card, development of electronic filing of documents in court cases, video conferencing and electronic access to court records (Section 1-1623).

|       |                                                            | FY 21 Actuals | FY 22 Actuals | FY 23 Actuals | FY 24<br>Estimate | FY 25<br>Estimate |
|-------|------------------------------------------------------------|---------------|---------------|---------------|-------------------|-------------------|
| 01.   | Beginning Free Fund Balance                                | 4,621,800     | 2,194,273     | 3,258,773     | 2,974,173         | 193,573           |
| 02.   | Encumbrances as of July 1                                  | 0             | 0             | 0             | 0                 | 0                 |
| 02a.  | Reappropriation (Legislative Carryover)                    | 0             | 0             | 0             | 0                 | 0                 |
| 03.   | Beginning Cash Balance                                     | 4,621,800     | 2,194,273     | 3,258,773     | 2,974,173         | 193,573           |
| 04.   | Revenues (from Form B-11)                                  | 8,418,600     | 7,891,300     | 8,333,100     | 8,284,900         | 8,450,500         |
| 05.   | Non-Revenue Receipts and Other<br>Adjustments              | 0             | 0             | 0             | 0                 | 0                 |
| 06.   | Statutory Transfers In                                     | 0             | 0             | 0             | 0                 | 0                 |
| 07.   | Operating Transfers In                                     | 0             | 0             | 0             | 0                 | 0                 |
| 08.   | Total Available for Year                                   | 13,040,400    | 10,085,573    | 11,591,873    | 11,259,073        | 8,644,073         |
| 09.   | Statutory Transfers Out                                    | 0             | 0             | 0             | 0                 | 0                 |
| 10.   | Operating Transfers Out                                    | 0             | 0             | 0             | 0                 | 0                 |
| 11.   | Non-Expenditure Distributions and Other Adjustments        | 1,827         | (1,600)       | (1,300)       | 0                 | 0                 |
| 12.   | Cash Expenditures for Prior Year<br>Encumbrances           | 0             | 0             | 0             | 0                 | 0                 |
| 13.   | Original Appropriation                                     | 10,917,400    | 11,034,500    | 11,385,900    | 11,065,500        | 11,181,200        |
| 14.   | Prior Year Reappropriations,<br>Supplementals, Recessions  | 0             | 0             | 0             | 0                 | 0                 |
| 15.   | Non-cogs, Receipts to Appropriations, etc.                 | 0             | 0             | 0             | 0                 | 0                 |
| 16.   | Reversions and Continuous<br>Appropriations                | (73,100)      | (4,206,100)   | (2,766,900)   | 0                 | 0                 |
| 17.   | Current Year Reappropriation                               | 0             | 0             | 0             | 0                 | 0                 |
| 18.   | Reserve for Current Year Encumbrances                      | 0             | 0             | 0             | 0                 | 0                 |
| 19.   | Current Year Cash Expenditures                             | 10,844,300    | 6,828,400     | 8,619,000     | 11,065,500        | 11,181,200        |
| 19a.  | Budgetary Basis Expenditures (CY<br>Cash Exp + CY Enc)     | 10,844,300    | 6,828,400     | 8,619,000     | 11,065,500        | 11,181,200        |
| 20.   | Ending Cash Balance                                        | 2,194,273     | 3,258,773     | 2,974,173     | 193,573           | (2,537,127)       |
| 21.   | Prior Year Encumbrances as of June 30                      | 0             | 0             | 0             | 0                 | 0                 |
| 22.   | Current Year Encumbrances as of June 30                    | 0             | 0             | 0             | 0                 | 0                 |
| 22a.  | Current Year Reappropriation                               | 0             | 0             | 0             | 0                 | 0                 |
| 23.   | Borrowing Limit                                            | 0             | 0             | 0             | 0                 | 0                 |
| 24.   | Ending Free Fund Balance                                   | 2,194,273     | 3,258,773     | 2,974,173     | 193,573           | (2,537,127)       |
| 24a.  | Investments Direct by Agency (GL 1203)                     | 0             | 0             | 0             | 0                 | 0                 |
| 24b.  | Ending Free Fund Balance Including<br>Direct Investments   | 2,194,273     | 3,258,773     | 2,974,173     | 193,573           | (2,537,127)       |
| 26.   | Outstanding Loans (if this fund is part of a loan program) | 0             | 0             | 0             | 0                 | 0                 |
| Note: |                                                            |               |               |               |                   |                   |