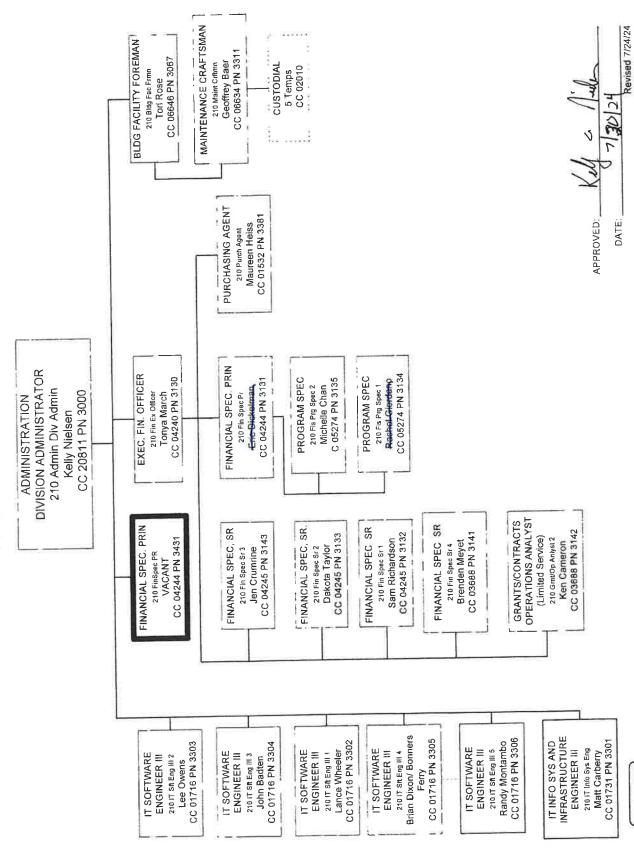

Idaho food producers to increase their profitability by enhancing the marketing opportunities for their products (Chapter 29, Title 49, Idaho Code, and Chapter 14, Title 57, Idaho Code); 7) The United States Department of Agriculture's Animal and Plant Health Inspection Service, Wildlife Services Program operates in Idaho under a memorandum of understanding with the Idaho State Animal Damage Control Board (Titles 22, and 25, Idaho Code); 8) The Sheep and Goat Health Board provides a comprehensive program involving disease and predator control, and enables the sheep and goat industries to maintain high production standards and economic returns (Title 25, Idaho Code)

Run Date: 8/29/24, 4:01PM Page 3

Revised 07/18/2023

IDAHO STATE DEPARTMENT OF AGRICULTURE

### DIVISION OF ADMINISTRATION



FTP 20 VACANT 1

## DIVISION OF ANIMAL INDUSTRIES



AG PROGRAM SPEC. 210 AgRes WP PgSpec Chemigation / Boise

Tony Noe Pos 3024 CC 00412

AG PROGRAM SPEC. 210 AgRes PgSpc CRev Case Review

TECH REC. SPEC 2 210 Ag Res TRS2 2 Dylan Foster Pos 3012 CC 01103

AG PROGRAM SPEC. 210 AgRes PgSpec Tr1 Pesticide Training

Blaine Sterling Pos 3028 CC 00412

TECH REC. SPEC. 2 210 Ag Res TRS2 Tina Miller Pos 3018 CC 01103

AG PROGRAM SPEC, 210 AgRes PgSpec Tr3 Pesticide Training Westy Pickup Pos 3030 CC 00412

AG PROGRAM SPEC. 210 AgRes PgSpec Tr2 Pesticide Training

Pos 3029 CC 00412

Michal Baczewski

Brian Hurzeler Pos 3014 CC 00412

AG PROGRAM SPEC. 210 AgRes PgSpec Re Pesticide Registration Douglas Chen Pos 3026 CC 00412

DIVISION OF AGRICULTURAL RESOURCES

AGRICULTURAL RESOURCES DIVISION ADMIN