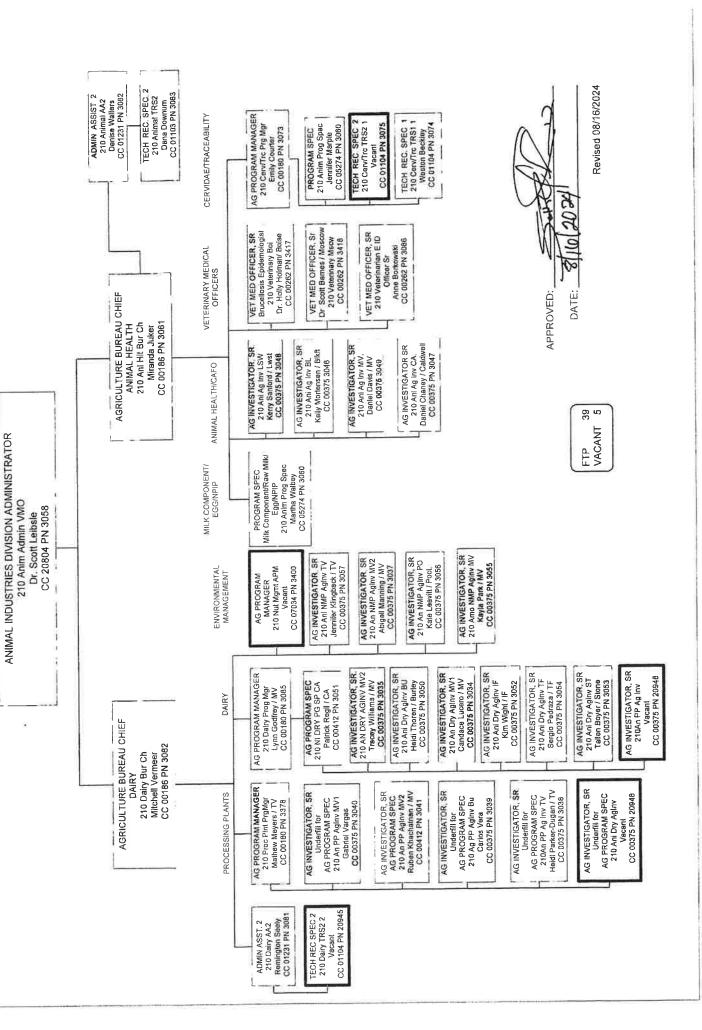

## DIVISION OF ANIMAL INDUSTRIES

AG PROGRAM SPEC. 210 AgRes WP PgSpec Chemigation / Boise

Tony Noe Pos 3024 CC 00412

AG PROGRAM SPEC. 210 AgRes PgSpc CRev Case Review

TECH REC. SPEC 2 210 Ag Res TRS2 2 Dylan Foster Pos 3012 CC 01103

AG PROGRAM SPEC. 210 AgRes PgSpec Tr1 Pesticide Training

Blaine Sterling Pos 3028 CC 00412

TECH REC. SPEC. 2 210 Ag Res TRS2 Tina Miller Pos 3018 CC 01103

AG PROGRAM SPEC, 210 AgRes PgSpec Tr3 Pesticide Training Westy Pickup Pos 3030 CC 00412

AG PROGRAM SPEC. 210 AgRes PgSpec Tr2 Pesticide Training

Pos 3029 CC 00412

Michal Baczewski

Brian Hurzeler Pos 3014 CC 00412

AG PROGRAM SPEC. 210 AgRes PgSpec Re Pesticide Registration Douglas Chen Pos 3026 CC 00412

DIVISION OF AGRICULTURAL RESOURCES

AGRICULTURAL RESOURCES DIVISION ADMINISTRATOR

210 Ag Resource Adm Pos 3019 CC 20809 Ryan Ward

210 Ag Res AA2 Hillarie Gray Pos 3004 CC 01231 ADMIN. ASSIST. 2

AG PROGRAM MANAGER 210 AgRes PgMgr Lic Pesticide Certification Elizabeth Palmateer Pos 3025 CC 00180

AG PROGRAM MANAGER

210 AgRes PstSrv Mgr Pesticide Services Sherman Takatori Pos 3032 CC 00180 APPROVED:

DATE: 6/21/2024

Revised 6/21/2024