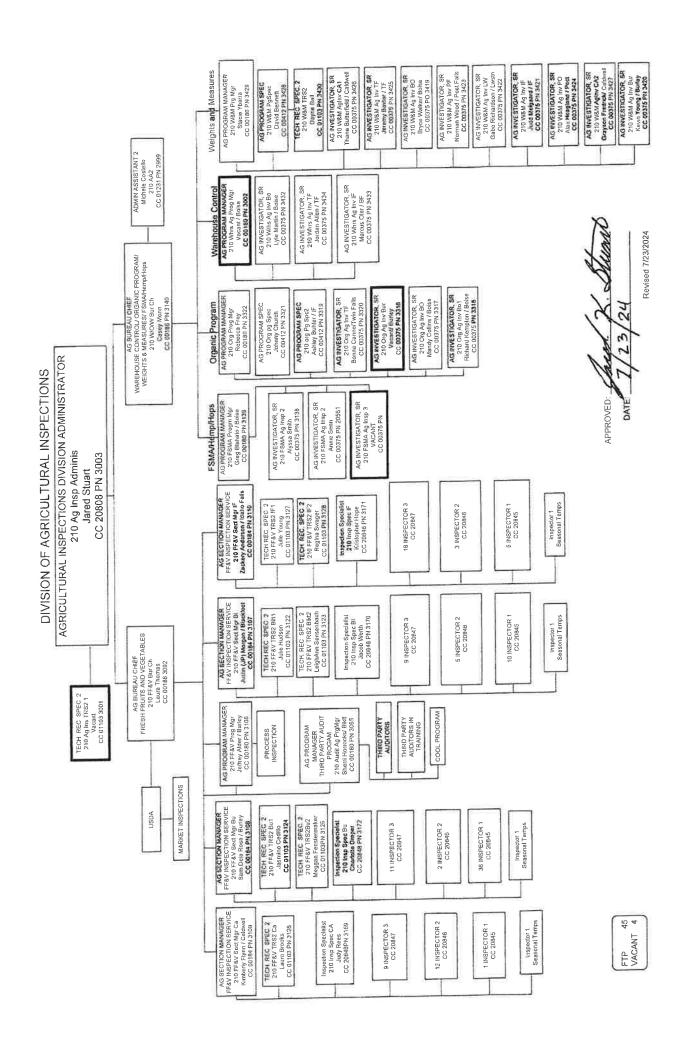

DIVISION OF PLANT INDUSTRIES

TECH REC. SPEC 2 Stephenie Cell Pos 3334 CC 01104

TECH REC SPEC 2 VACANT Pos 3328 CC 01104

INSPECTORS (SEASONALTEMPS)

INSPECTORS (SEASONAL TEMPS)

Revised 7/31/2024

8/5/24

DATE

APPROVED: CAUSE MYCONINGS

06/01/2024

FTP 8 VACANT 0