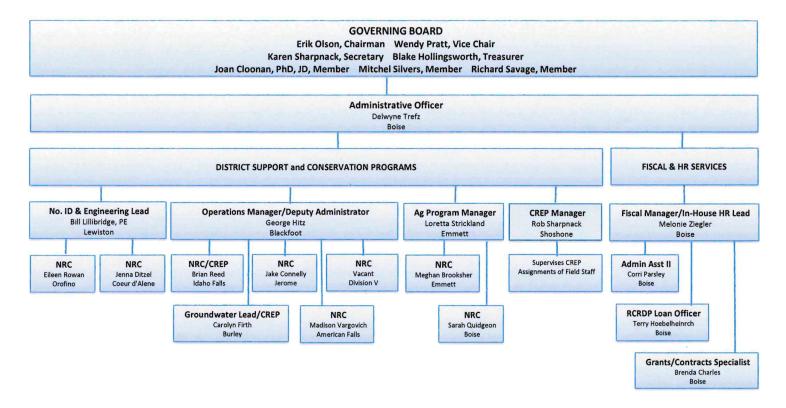

Run Date: 11/1/24, 1:11PM Page 1

Acronyms CREP - Conservation Reserve Enhancement Program

NRC - Natural Resource Conservationist, working title for Water Quality Resource Conservationist

**RCRDP** - Resource Conservation & Rangeland Development Program

- Connect Staff To Their Direct, Overall Supervisor

17.75 Total FTPs

1.0 Vacancy

Delwyne Trefs DELWYNE TREFZ, Administrator 8/30/2024