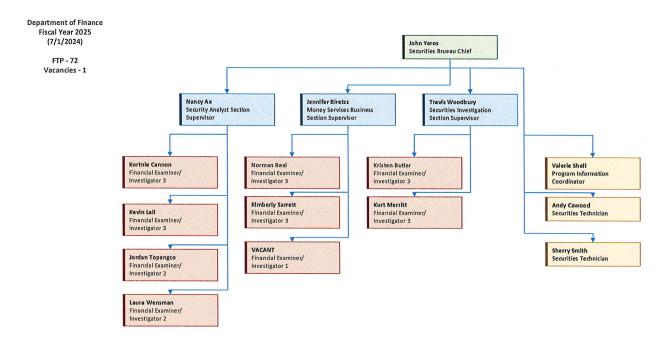

owed care cemeteries, and others.

The mission of the department is to aggressively promote access to vigorous, healthy, and comprehensive financial services for Idaho citizens. This is accomplished through prudent and efficient oversight of financial institutions, investment opportunities, and credit transactions. Through administration of laws enacted by the Idaho Legislature, legitimate financial transactions are encouraged, while fraud, unsafe practices, and unlawful conduct are detected, and appropriate enforcement action is taken. The department administers and enforces 23 regulatory statutes and is funded entirely by fees levied by law on the industries subject to its supervision.

[Statutory Authority: Section 67-2701 et seq., Idaho Code]

Run Date: 8/15/24 1:49 PM Page 1

















Agency: Department of Finance

250

|                                                        | FY 22 Actuals         | FY 23 Actuals | FY 24 Actuals | FY 25<br>Estimated<br>Revenue | FY 26<br>Estimated<br>Revenue | Significant Assum |
|--------------------------------------------------------|-----------------------|---------------|---------------|-------------------------------|-------------------------------|-------------------|
| Fund 22900 State Regulatory Funds                      |                       |               |               |                               |                               |                   |
| 410 License, Permits & Fees                            | 17,198,064            | 17,685,100    | 4,463,190     | 20,817,600                    | 20,982,100