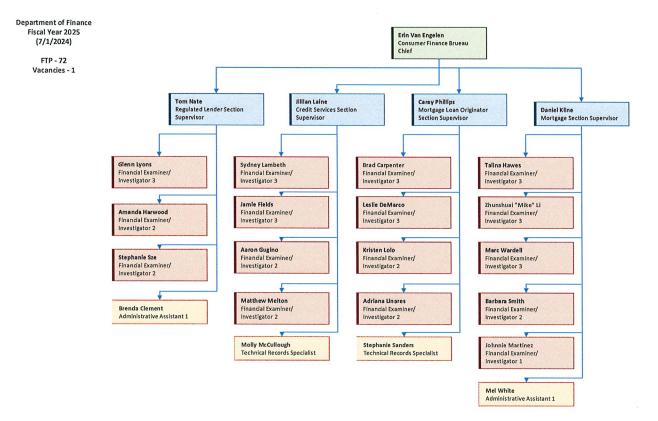

Agency: Department of Finance

250

In accordance with 67-3502 Idaho Code, I certify the included budget properly states the receipts and expenditures of the departments (agency, office, or institution) for the fiscal years indicated.

Signature of Department Director:

Patti Perkins

Date: 08/29/2024

|       |                       |           |       | FY 2024 Total<br>Appropriation | FY 2024 Total<br>Expenditures | FY 2025<br>Original<br>Appropriation | FY 2025<br>Estimated<br>Expenditures | FY 2026 Total<br>Request |
|-------|-----------------------|-----------|-------|--------------------------------|-------------------------------|--------------------------------------|--------------------------------------|--------------------------|
| Appr  | opriation Uni         | it        |       |                                |                               |                                      |                                      |                          |
| Dep   | Department of Finance |           |       | 10,722,500                     | 10,076,571                    | 11,036,300                           | 11,036,300                           | 11,985,822               |
|       |                       |           | Total | 10,722,500                     | 10,076,571                    | 11,036,300                           | 11,036,300                           | 11,985,822               |
| By Fu | und Source            |           |       |                                |                               |                                      |                                      |                          |
| D     | 22900                 | Dedicated |       | 10,622,500                     | 10,038,342                    | 10,936,300                           | 10,936,300                           | 11,885,822               |
| D     | 22926                 | Dedicated |       | 50,000                         | 2,400                         | 50,000                               | 50,000                               | 50,000                   |
| D     | 32527                 | Dedicated |       | 50,000                         | 35,829                        | 50,000                               | 50,000                               | 50,000                   |
|       |                       |           | Total | 10,722,500                     | 10,076,571                    | 11,036,300                           | 11,036,300                           | 11,985,822               |
| Ву А  | ccount Categ          | jory      |       |                                |                               |                                      |                                      |                          |
| Pers  | sonnel Cost           |           |       | 8,372,200                      | 7,864,182                     | 8,587,800                            | 8,587,800                            | 9,543,122                |
| Ope   | erating Expens        | se        |       | 2,310,700                      | 2,089,326                     | 2,353,100                            | 2,353,100                            | 2,383,100                |
| Сар   | ital Outlay           |           |       | 39,600                         | 123,063                       | 95,400                               | 95,400                               | 59,600                   |
|       |                       |           | Total | 10,722,500                     | 10,076,571                    | 11,036,300                           | 11,036,300                           | 11,985,822               |
| FTP   | Positions             |           |       | 72.00                          | 72.00                         | 72.00                                | 72.00                                | 78.00                    |
|       |                       |           | Total | 72.00                          | 72.00                         | 72.00                                | 72.00                                | 78.00                    |