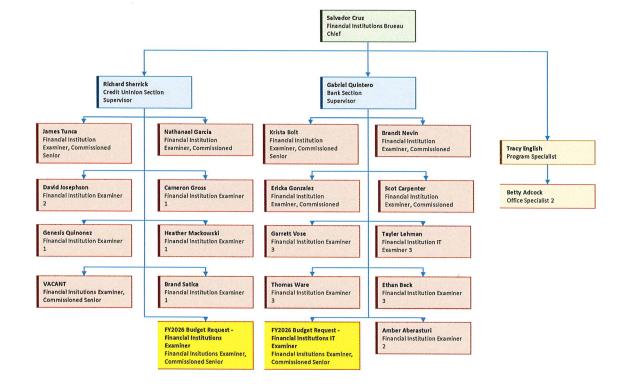

w of your request, DHR concurs with classification increases for the following:

- 1. 4.0, Financial Examiner / Investigator 3, Pay Grade M;
- 2. 1.0, Financial Institution Examiner, Commissioned Sr., Pay Grade P;
- 3. 1.0, Financial Institution IT Examiner, Commissioned Sr., Pay Grade P

4

This letter attests that Department of Finance request(s) are in alignment with Division of Human Resources (DHR) policies. Please include this letter with your final budget submission to the Division of Financial Management (DFM).

If you have any questions or concerns about your requests, please do not hesitate to contact me at jesssica.garrison@dhr.idaho.gov or 208-819-2193.

Sincerely,

Jessica Garrison

Human Resource Bureau Chief, Operations

Cc: Hannah Caudill, Division of Financial Management



Agency: Department of Finance 250

| Decision Unit Number 12.01 Descriptive Title Financial Institution IT | Financial Institution IT Examiner, Commissioned, Senior |           |         |         |  |  |
|-----------------------------------------------------------------------|---------------------------------------------------------|-----------|---------|---------|--|--|
|                                                                       | General                                                 | Dedicated | Federal | Total   |  |  |
| Request Totals                                                        |                                                         |           |         |         |  |  |
| 50 - Personnel Cost                                                   | 0