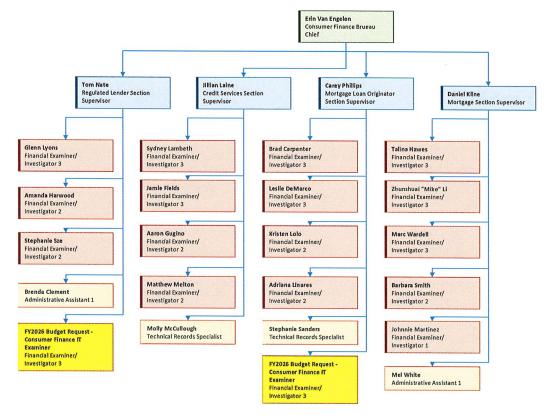

w of your request, DHR concurs with classification increases for the following:

- 1. 4.0, Financial Examiner / Investigator 3, Pay Grade M;
- 2. 1.0, Financial Institution Examiner, Commissioned Sr., Pay Grade P;
- 3. 1.0, Financial Institution IT Examiner, Commissioned Sr., Pay Grade P

4

This letter attests that Department of Finance request(s) are in alignment with Division of Human Resources (DHR) policies. Please include this letter with your final budget submission to the Division of Financial Management (DFM).

If you have any questions or concerns about your requests, please do not hesitate to contact me at jesssica.garrison@dhr.idaho.gov or 208-819-2193.

Sincerely,

Jessica Garrison

Human Resource Bureau Chief, Operations

Cc: Hannah Caudill, Division of Financial Management



**Decision Unit Number** 

**Descriptive** 

12.03

Agency: Department of Finance 250

Financial Examiner Investigator 3 - CFB

| litte                  | 9       |           |         |         |  |
|------------------------|---------|-----------|---------|---------|--|
|                        | General | Dedicated | Federal | Total   |  |
| Request Totals         |         |           |         |         |  |
| 50 - Personnel Cost    | 0       | 115,256   | 0       | 115,256 |  |
| 55 - Operating Expense | 0       | 5,000     | 0       | 5,000   |  |
|                        |         |           |         |         |  |

| Request Totals                            |                     |      |         |      |         |
|-------------------------------------------|------------------