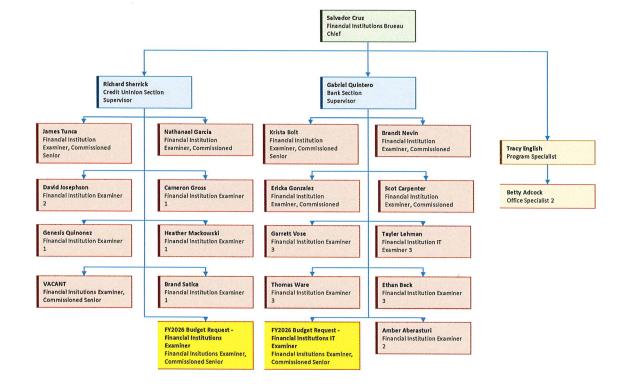

ed care cemeteries, and others.

The mission of the department is to aggressively promote access to vigorous, healthy, and comprehensive financial services for Idaho citizens. This is accomplished through prudent and efficient oversight of financial institutions, investment opportunities, and credit transactions. Through administration of laws enacted by the Idaho Legislature, legitimate financial transactions are encouraged, while fraud, unsafe practices, and unlawful conduct are detected, and appropriate enforcement action is taken. The department administers and enforces 23 regulatory statutes and is funded entirely by fees levied by law on the industries subject to its supervision.

[Statutory Authority: Section 67-2701 et seq., Idaho Code]

Run Date: 8/15/24 1:49 PM Page 1

















Agency: Department of Finance

250

|                                                        | FY 22 Actuals         | FY 23 Actuals | FY 24 Actuals | FY 25<br>Estimated<br>Revenue | FY 26<br>Estimated<br>Revenue | Significant Assum |
|--------------------------------------------------------|-----------------------|---------------|---------------|-------------------------------|-------------------------------|-------------------|
| Fund 22900 State Regulatory Funds                      |                       |               |               |                               |                               |                   |
| 410 License, Permits & Fees                            | 17,198,064            | 17,685,100    | 4,463,190     | 20,817,600                    | 20,982,100