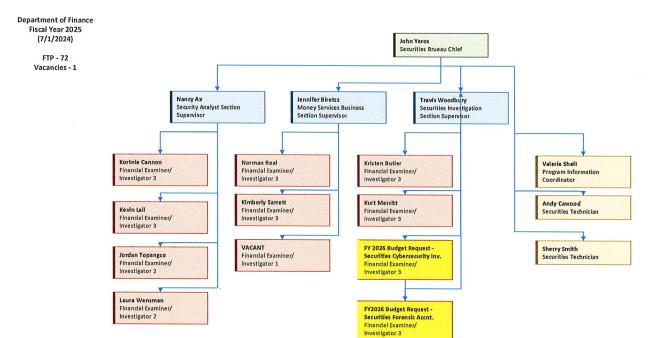

are cemeteries, and others.

The mission of the department is to aggressively promote access to vigorous, healthy, and comprehensive financial services for Idaho citizens. This is accomplished through prudent and efficient oversight of financial institutions, investment opportunities, and credit transactions. Through administration of laws enacted by the Idaho Legislature, legitimate financial transactions are encouraged, while fraud, unsafe practices, and unlawful conduct are detected, and appropriate enforcement action is taken. The department administers and enforces 23 regulatory statutes and is funded entirely by fees levied by law on the industries subject to its supervision.

[Statutory Authority: Section 67-2701 et seq., Idaho Code]

Run Date: 8/15/24 1:49 PM Page 1

















Agency: Department of Finance

250

|                                                        | FY 22 Actuals         | FY 23 Actuals | FY 24 Actuals | FY 25<br>Estimated<br>Revenue | FY 26<br>Estimated<br>Revenue | Significant Assum |
|--------------------------------------------------------|-----------------------|---------------|---------------|-------------------------------|-------------------------------|-------------------|
| Fund 22900 State Regulatory Funds                      |                       |               |               |                               |                               |                   |
| 410 License, Permits & Fees                            | 17,198,064            | 17,685,100    | 4,463,190     | 20,817,600                    | 20,982,100