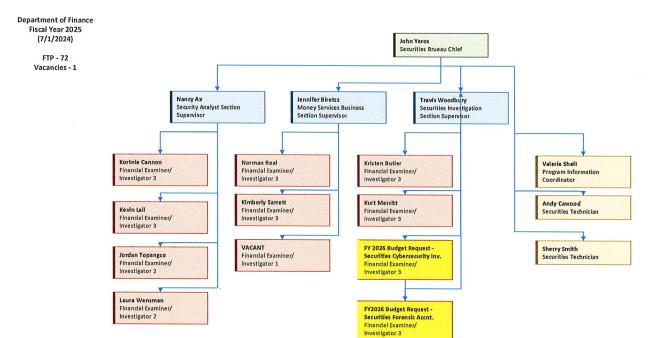

w of your request, DHR concurs with classification increases for the following:

- 1. 4.0, Financial Examiner / Investigator 3, Pay Grade M;
- 2. 1.0, Financial Institution Examiner, Commissioned Sr., Pay Grade P;
- 3. 1.0, Financial Institution IT Examiner, Commissioned Sr., Pay Grade P

4

This letter attests that Department of Finance request(s) are in alignment with Division of Human Resources (DHR) policies. Please include this letter with your final budget submission to the Division of Financial Management (DFM).

If you have any questions or concerns about your requests, please do not hesitate to contact me at jesssica.garrison@dhr.idaho.gov or 208-819-2193.

Sincerely,

Jessica Garrison

Human Resource Bureau Chief, Operations

Cc: Hannah Caudill, Division of Financial Management



**Decision Unit Number** 

**Descriptive** 

12.06

Agency: Department of Finance 250

Financial Examiner Investigator 3 - SEC

| I ITIE                 | 9       |           |         |         |  |
|------------------------|---------|-----------|---------|---------|--|
|                        | General | Dedicated | Federal | Total   |  |
| Request Totals         |         |           |         |         |  |
| 50 - Personnel Cost    | 0       | 115,256   | 0       | 115,256 |  |
| 55 - Operating Expense | 0       | 5,000     | 0       | 5,000   |  |

| 55 - Operating Expense                     |                     | 0    | 5,000   | 0    | 5,000   |
|--------------------------------------------|---------------------|------|---------|------|---------|
| 70 -