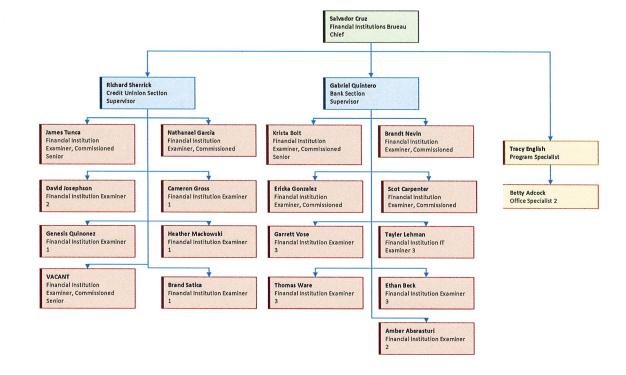

Agency: Department of Finance

250

In accordance with 67-3502 Idaho Code, I certify the included budget properly states the receipts and expenditures of the departments (agency, office, or institution) for the fiscal years indicated.

Signature of Department Director:

Patti Perkins

Date: 08/29/2024

|       |                       |           |       | FY 2024 Total<br>Appropriation | FY 2024 Total<br>Expenditures | FY 2025<br>Original<br>Appropriation | FY 2025<br>Estimated<br>Expenditures | FY 2026 Total<br>Request |
|-------|-----------------------|-----------|-------|--------------------------------|-------------------------------|--------------------------------------|--------------------------------------|--------------------------|
| Appr  | opriation Uni         | it        |       |                                |                               |                                      |                                      |                          |
| Dep   | Department of Finance |           |       | 10,722,500                     | 10,076,571                    | 11,036,300                           | 11,036,300                           | 11,985,822               |
|       |                       |           | Total | 10,722,500                     | 10,076,571                    | 11,036,300                           | 11,036,300                           | 11,985,822               |
| By Fu | und Source            |           |       |                                |                               |                                      |                                      |                          |
| D     | 22900                 | Dedicated |       | 10,622,500                     | 10,038,342                    | 10,936,300                           | 10,936,300                           | 11,885,822               |
| D     | 22926                 | Dedicated |       | 50,000                         | 2,400                         | 50,000                               | 50,000                               | 50,000                   |
| D     | 32527                 | Dedicated |       | 50,000                         | 35,829                        | 50,000                               | 50,000                               | 50,000                   |
|       |                       |           | Total | 10,722,500                     | 10,076,571                    | 11,036,300                           | 11,036,300                           | 11,985,822               |
| Ву А  | ccount Categ          | jory      |       |                                |                               |                                      |                                      |                          |
| Pers  | sonnel Cost           |           |       | 8,372,200                      | 7,864,182                     | 8,587,800                            | 8,587,800                            | 9,543,122                |
| Ope   | erating Expens        | se        |       | 2,310,700                      | 2,089,326                     | 2,353,100                            | 2,353,100                            | 2,383,100                |
| Сар   | ital Outlay           |           |       | 39,600                         | 123,063                       | 95,400                               | 95,400                               | 59,600                   |
|       |                       |           | Total | 10,722,500                     | 10,076,571                    | 11,036,300                           | 11,036,300                           | 11,985,822               |
| FTP   | Positions             |           |       | 72.00                          | 72.00                         | 72.00                                | 72.00                                | 78.00                    |
|       |                       |           | Total | 72.00                          | 72.00                         | 72.00                                | 72.00                                | 78.00                    |