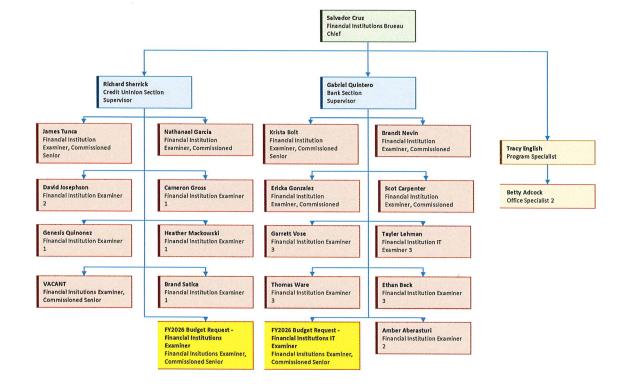

w of your request, DHR concurs with classification increases for the following:

- 1. 4.0, Financial Examiner / Investigator 3, Pay Grade M;
- 2. 1.0, Financial Institution Examiner, Commissioned Sr., Pay Grade P;
- 3. 1.0, Financial Institution IT Examiner, Commissioned Sr., Pay Grade P

4

This letter attests that Department of Finance request(s) are in alignment with Division of Human Resources (DHR) policies. Please include this letter with your final budget submission to the Division of Financial Management (DFM).

If you have any questions or concerns about your requests, please do not hesitate to contact me at jesssica.garrison@dhr.idaho.gov or 208-819-2193.

Sincerely,

Jessica Garrison

Human Resource Bureau Chief, Operations

Cc: Hannah Caudill, Division of Financial Management



0

167,736

Agency: Department of Finance 250

| Decision Unit Number 12.02 Descriptive Financial Institutions Ex | Financial Institutions Examiner Commissioned, Senior |           |         |         |  |
|------------------------------------------------------------------|------------------------------------------------------|-----------|---------|---------|--|
|                                                                  | General                                              | Dedicated | Federal | Total   |  |
| Request Totals                                                   |                                                      |           |         |         |  |
| 50 - Personnel Cost                                              | 0