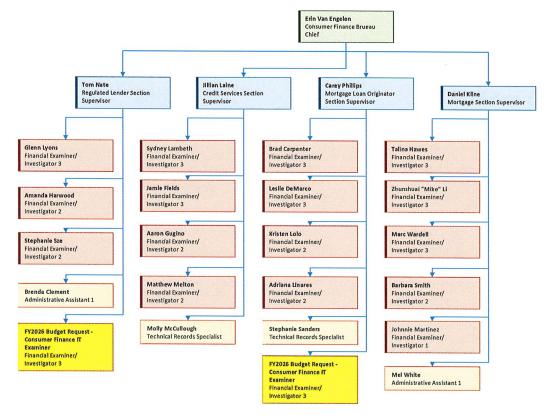

g:

- 1. 4.0, Financial Examiner / Investigator 3, Pay Grade M;
- 2. 1.0, Financial Institution Examiner, Commissioned Sr., Pay Grade P;
- 3. 1.0, Financial Institution IT Examiner, Commissioned Sr., Pay Grade P

4

This letter attests that Department of Finance request(s) are in alignment with Division of Human Resources (DHR) policies. Please include this letter with your final budget submission to the Division of Financial Management (DFM).

If you have any questions or concerns about your requests, please do not hesitate to contact me at jesssica.garrison@dhr.idaho.gov or 208-819-2193.

Sincerely,

Jessica Garrison

Human Resource Bureau Chief, Operations

Cc: Hannah Caudill, Division of Financial Management

Department of Finance Fiscal Year 2025 (7/1/2024)

> FTP - 72 Vacancies - 1



**Decision Unit Number** 

**Descriptive** 

12.05

Agency: Department of Finance 250

Financial Examiner Investigator 3 - CFB

| Decision Unit Number 12.05 Title | Financiai Examiner inve | Financial Examiner Investigator 3 - CFB |           |         |         |  |  |
|----------------------------------|-------------------------|-----------------------------------------|-----------|---------|---------|--|--|
|                                  |                         | General                                 | Dedicated | Federal | Total   |  |  |
| Request Totals                   |                         |                                         |           |         |         |  |  |
| 50 - Personnel Cost              |                         | 0