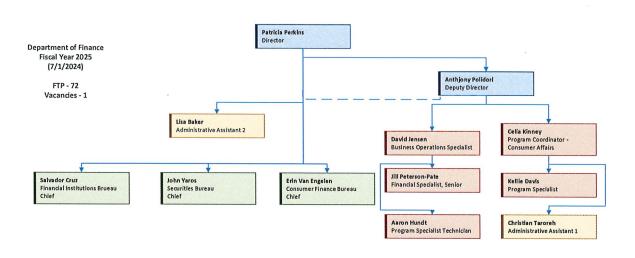

Agency: Department of Finance

250

In accordance with 67-3502 Idaho Code, I certify the included budget properly states the receipts and expenditures of the departments (agency, office, or institution) for the fiscal years indicated.

Signature of Department Director:

Patti Perkins

Date: 08/29/2024

|       |                       |           |       | FY 2024 Total<br>Appropriation | FY 2024 Total<br>Expenditures | FY 2025<br>Original<br>Appropriation | FY 2025<br>Estimated<br>Expenditures | FY 2026 Total<br>Request |
|-------|-----------------------|-----------|-------|--------------------------------|-------------------------------|--------------------------------------|--------------------------------------|--------------------------|
| Appr  | opriation Uni         | it        |       |                                |                               |                                      |                                      |                          |
| Dep   | Department of Finance |           |       | 10,722,500                     | 10,076,571                    | 11,036,300                           | 11,036,300                           | 11,985,822               |
|       |                       |           | Total | 10,722,500                     | 10,076,571                    | 11,036,300                           | 11,036,300                           | 11,985,822               |
| By Fu | und Source            |           |       |                                |                               |                                      |                                      |                          |
| D     | 22900                 | Dedicated |       | 10,622,500                     | 10,038,342                    | 10,936,300                           | 10,936,300                           | 11,885,822               |
| D     | 22926                 | Dedicated |       | 50,000                         | 2,400                         | 50,000                               | 50,000                               | 50,000                   |
| D     | 32527                 | Dedicated |       | 50,000                         | 35,829                        | 50,000                               | 50,000                               | 50,000                   |
|       |                       |           | Total | 10,722,500                     | 10,076,571                    | 11,036,300                           | 11,036,300                           | 11,985,822               |
| Ву А  | ccount Categ          | jory      |       |                                |                               |                                      |                                      |                          |
| Pers  | sonnel Cost           |           |       | 8,372,200                      | 7,864,182                     | 8,587,800                            | 8,587,800                            | 9,543,122                |
| Ope   | erating Expens        | se        |       | 2,310,700                      | 2,089,326                     | 2,353,100                            | 2,353,100                            | 2,383,100                |
| Сар   | ital Outlay           |           |       | 39,600                         | 123,063                       | 95,400                               | 95,400                               | 59,600                   |
|       |                       |           | Total | 10,722,500                     | 10,076,571                    | 11,036,300                           | 11,036,300                           | 11,985,822               |
| FTP   | Positions             |           |       | 72.00                          | 72.00                         | 72.00                                | 72.00                                | 78.00                    |
|       |                       |           | Total | 72.00                          | 72.00                         | 72.00                                | 72.00                                | 78.00                    |