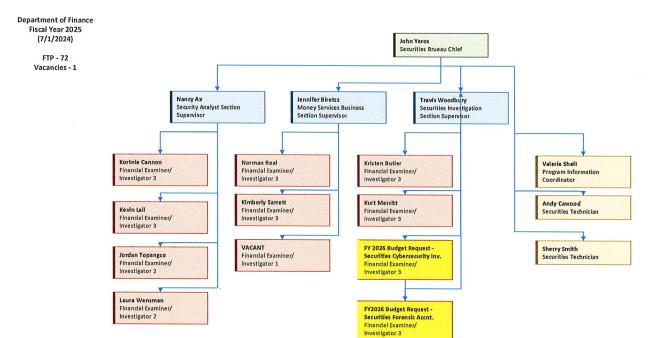

w of your request, DHR concurs with classification increases for the following:

- 1. 4.0, Financial Examiner / Investigator 3, Pay Grade M;
- 2. 1.0, Financial Institution Examiner, Commissioned Sr., Pay Grade P;
- 3. 1.0, Financial Institution IT Examiner, Commissioned Sr., Pay Grade P

4

This letter attests that Department of Finance request(s) are in alignment with Division of Human Resources (DHR) policies. Please include this letter with your final budget submission to the Division of Financial Management (DFM).

If you have any questions or concerns about your requests, please do not hesitate to contact me at jesssica.garrison@dhr.idaho.gov or 208-819-2193.

Sincerely,

Jessica Garrison

Human Resource Bureau Chief, Operations

Cc: Hannah Caudill, Division of Financial Management



Fadaral

Agency: Department of Finance 250

Dadiaatad

| <b>Decision Unit Number</b> | 12.04 | Descriptive<br>Title | Financial Examiner Investigator 3 - SEC |
|-----------------------------|-------|----------------------|-----------------------------------------|
|-----------------------------|-------|----------------------|-----------------------------------------|

|                                            | General | Dedicated | Federal | Total   |
|--------------------------------------------|---------|-----------|---------|---------|
| Request Totals                             |         |           |         |         |
| 50 - Personnel Cost                        | 0       | 115,256   | 0       | 115,256 |
| 55 - Operating Expense                     | 0       | 5,000     | 0