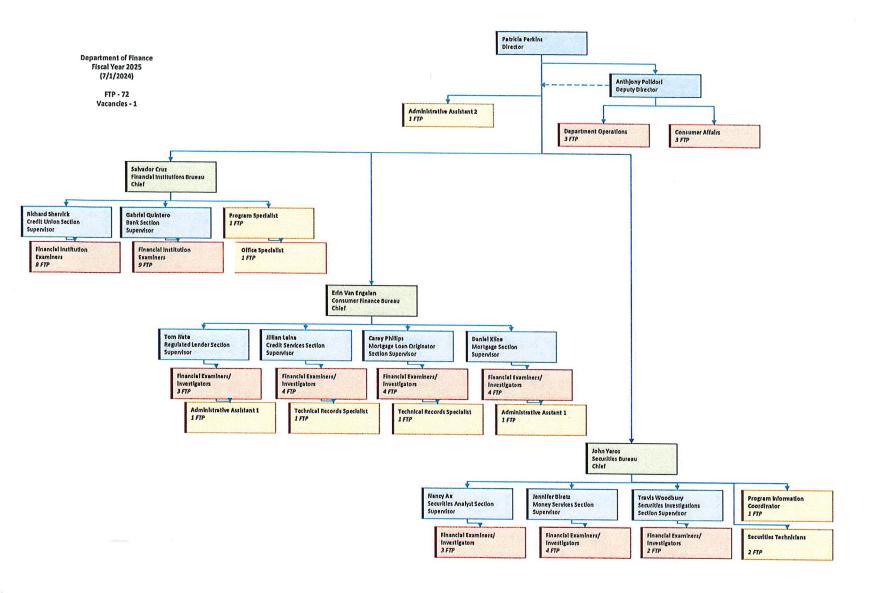

Agency: Department of Finance

250

In accordance with 67-3502 Idaho Code, I certify the included budget properly states the receipts and expenditures of the departments (agency, office, or institution) for the fiscal years indicated.

Signature of Department Director:

Patti Perkins

Date: 08/29/2024

|       |                       |           |       | FY 2024 Total<br>Appropriation | FY 2024 Total<br>Expenditures | FY 2025<br>Original<br>Appropriation | FY 2025<br>Estimated<br>Expenditures | FY 2026 Total<br>Request |
|-------|-----------------------|-----------|-------|--------------------------------|-------------------------------|--------------------------------------|--------------------------------------|--------------------------|
| Appr  | opriation Uni         | it        |       |                                |                               |                                      |                                      |                          |
| Dep   | Department of Finance |           |       | 10,722,500                     | 10,076,571                    | 11,036,300                           | 11,036,300                           | 11,985,822               |
|       |                       |           | Total | 10,722,500                     | 10,076,571                    | 11,036,300                           | 11,036,300                           | 11,985,822               |
| By Fu | und Source            |           |       |                                |                               |                                      |                                      |                          |
| D     | 22900                 | Dedicated |       | 10,622,500                     | 10,038,342                    | 10,936,300                           | 10,936,300                           | 11,885,822               |
| D     | 22926                 | Dedicated |       | 50,000                         | 2,400                         | 50,000                               | 50,000                               | 50,000                   |
| D     | 32527                 | Dedicated |       | 50,000                         | 35,829                        | 50,000                               | 50,000                               | 50,000                   |
|       |                       |           | Total | 10,722,500                     | 10,076,571                    | 11,036,300                           | 11,036,300                           | 11,985,822               |
| Ву А  | ccount Categ          | jory      |       |                                |                               |                                      |                                      |                          |
| Pers  | sonnel Cost           |           |       | 8,372,200                      | 7,864,182                     | 8,587,800                            | 8,587,800                            | 9,543,122                |
| Ope   | erating Expens        | se        |       | 2,310,700                      | 2,089,326                     | 2,353,100                            | 2,353,100                            | 2,383,100                |
| Сар   | ital Outlay           |           |       | 39,600                         | 123,063                       | 95,400                               | 95,400                               | 59,600                   |
|       |                       |           | Total | 10,722,500                     | 10,076,571                    | 11,036,300                           | 11,036,300                           | 11,985,822               |
| FTP   | Positions             |           |       | 72.00                          | 72.00                         | 72.00                                | 72.00                                | 78.00                    |
|       |                       |           | Total | 72.00                          | 72.00                         | 72.00                                | 72.00                                | 78.00                    |