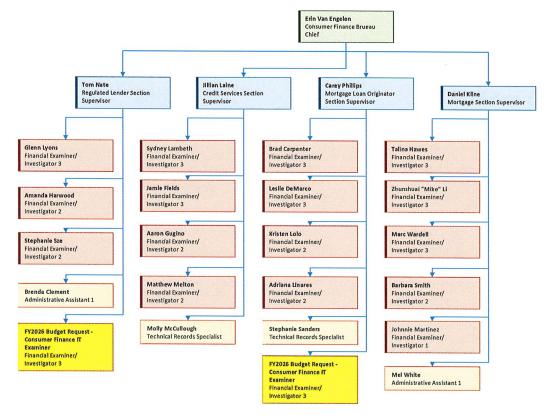

care cemeteries, and others.

The mission of the department is to aggressively promote access to vigorous, healthy, and comprehensive financial services for Idaho citizens. This is accomplished through prudent and efficient oversight of financial institutions, investment opportunities, and credit transactions. Through administration of laws enacted by the Idaho Legislature, legitimate financial transactions are encouraged, while fraud, unsafe practices, and unlawful conduct are detected, and appropriate enforcement action is taken. The department administers and enforces 23 regulatory statutes and is funded entirely by fees levied by law on the industries subject to its supervision.

[Statutory Authority: Section 67-2701 et seq., Idaho Code]

Run Date: 8/15/24 1:49 PM Page 1

















Agency: Department of Finance

250

|                                                        | FY 22 Actuals         | FY 23 Actuals | FY 24 Actuals | FY 25<br>Estimated<br>Revenue | FY 26<br>Estimated<br>Revenue | Significant Assum |
|--------------------------------------------------------|-----------------------|---------------|---------------|-------------------------------|-------------------------------|-------------------|
| Fund 22900 State Regulatory Funds                      |                       |               |               |                               |                               |                   |
| 410 License, Permits & Fees                            | 17,198,064            | 17,685,100    | 4,463,190     | 20,817,600                    | 20,982,100