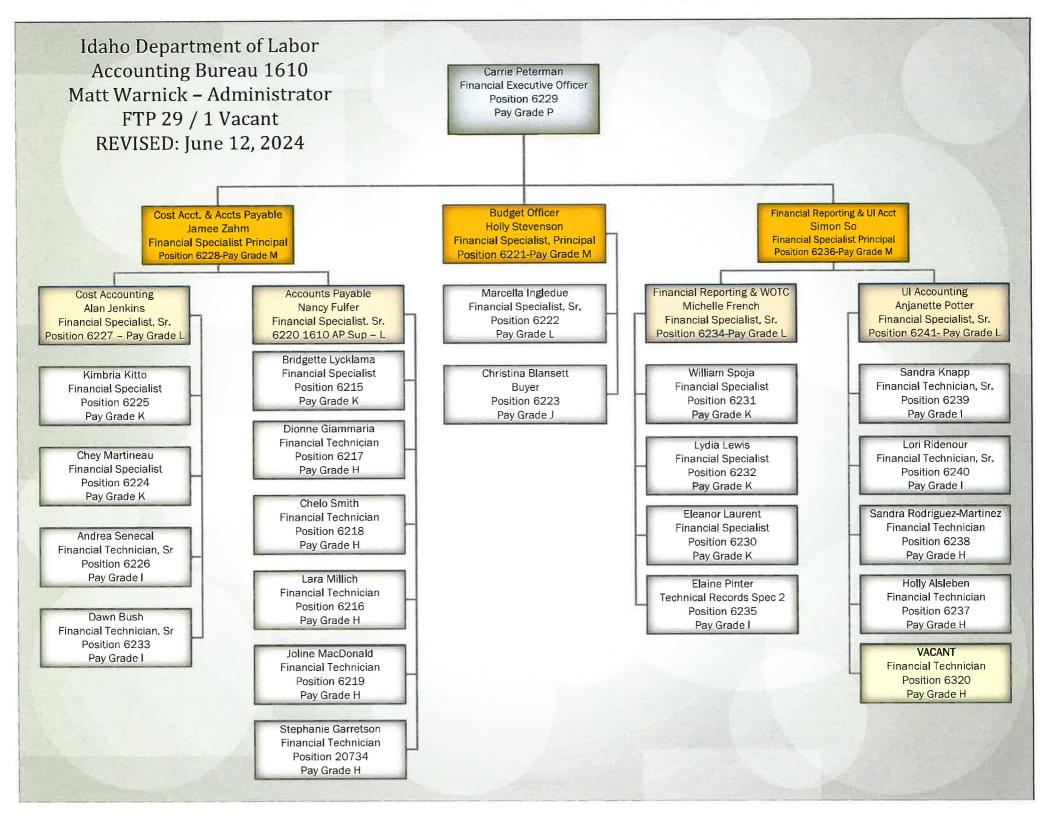

### Administrative Services

Administrative Services provides support to other programs and fulfills department needs in accounting, software development and application maintenance, facilities, communications, and research.