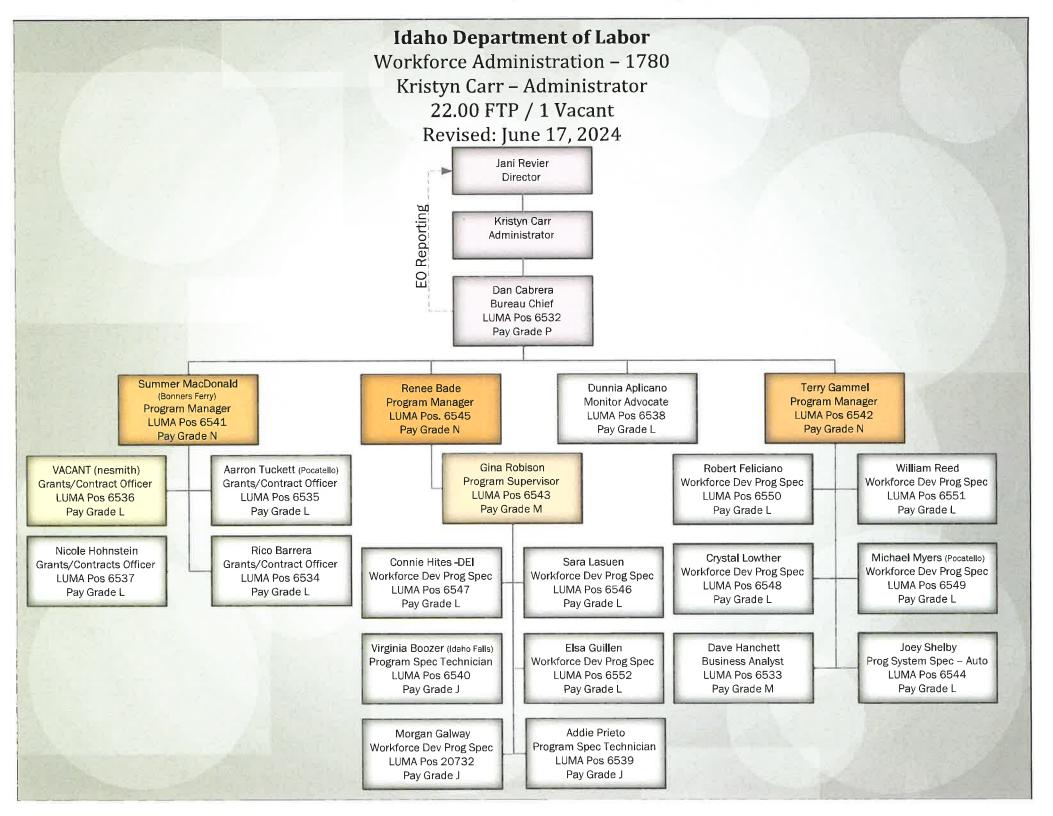

### Workforce & Commissions

Workforce & Commissions consists of local office operations, labor exchange activities, employment and training programs, the Idaho Human Rights Commission, and Serve Idaho. Local Labor offices deliver a broad range of workforce development services to help connect and prepare workers for Idaho jobs in demand. The Idaho Human Rights Commission administers the policies outlined in the federal fair employment practice acts banning discrimination based on race, color, religion, sex, national origin, age, disability, or genetic information. Through the Serve Idaho program, the Governor's Commission on Service and Volunteerism promotes collaborative efforts among the public and private sectors to advance community service programs and activities throughout the State.