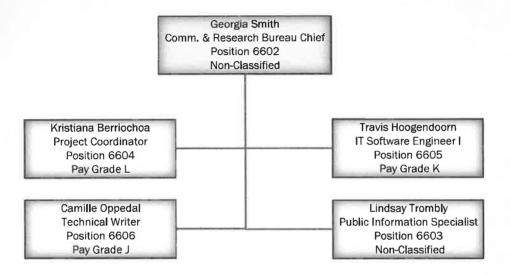

Human Rights Commissioners
Brian Scigliano, President
Paul Jagosh
JB McNeal
Kevin Settles
Estella Zamora
Megan Ronk
Hyrum Erickson
Evelyn Johnson
David Kim

Idaho Department of Labor
Research & Analysis Bureau – 1670
Matt Warnick – Administrator
Georgia Smith – Communications &
Research Bureau Chief
10.0 FTP / 1 Vacant
Revised: June 10, 2024