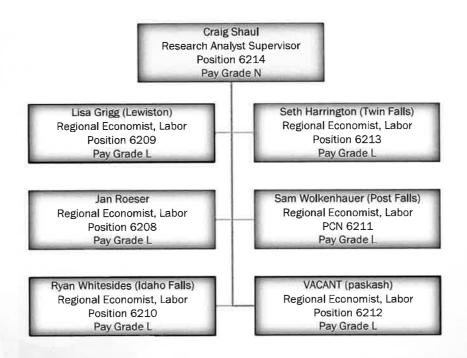

Human Rights Commissioners
Brian Scigliano, President
Paul Jagosh
JB McNeal
Kevin Settles
Estella Zamora
Megan Ronk
Hyrum Erickson
Evelyn Johnson
David Kim

Idaho Department of Labor
Research & Analysis Bureau – 1670
Matt Warnick – Administrator
Georgia Smith – Communications &
Research Bureau Chief
10.0 FTP / 1 Vacant
Revised: June 10, 2024