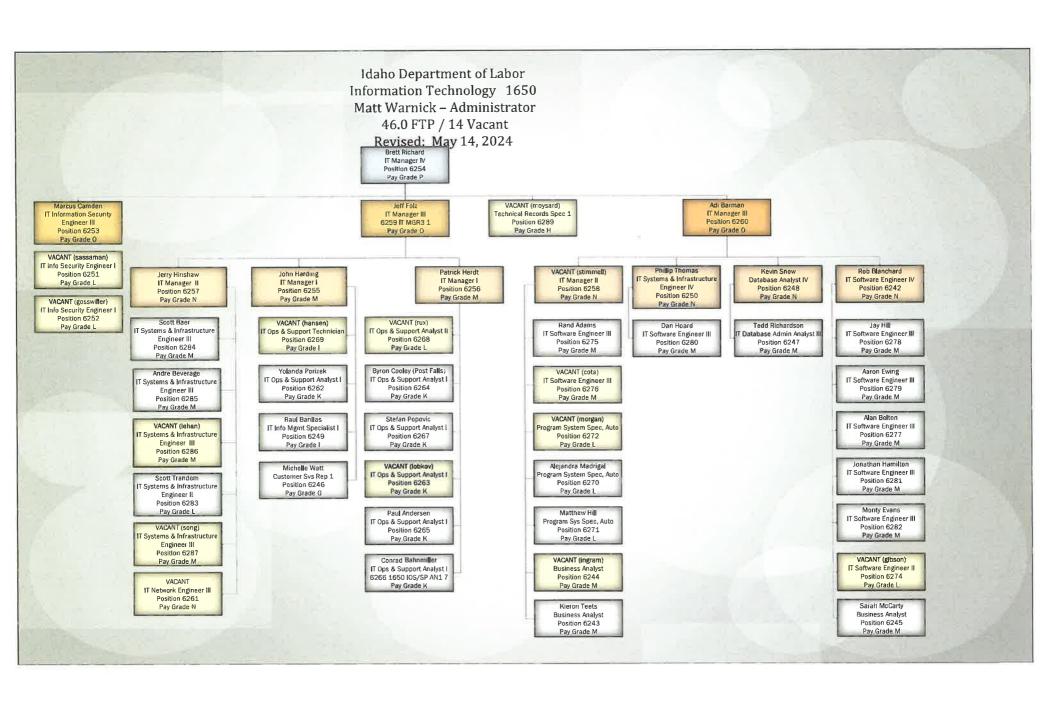

MD Pay Grade 1 Stephen Beard Jaseeo Gill, MD rof Relations Officer Barney Greenspan, Phd Position 6206 Michael Spackman, MD Pay Grade M On-going Vacant PCN's: 0070 - 6167 2401540 DS CL ADJ 50 Mack Stephenson, PhD 0091 - 6133 2401540 DS CL ADJ 19 0096 - 6170 2401540 DS CL ADJ 53 Lee Linquist, MD 0049 - 6161 2401540 DS CL ADJ 45 0098 - 6172 241540 DS CL ADJ 55 Tara Shields-Lundquist Melisa Perman Ann Cordum, MD 0064 - 6163 2401540 DS CL ADJ 47 Tech Rec Spec 2 Tech Rec Spec 2 Glenn Zausmer, MD 0099 - 6173 2401540 DS CL ADJ 56 0067 - 6164 2401540 DS CL ADJ 48 Position 6134 Oliver Mullins, OD Pay Grade I Pay Grade I Barbara Quattron MD

Idaho Department of Labor
Public Affairs Bureau - 1590
Matt Warnick - Administrator
Georgia Smith - Bureau Chief
7.0 FTP / 1 Vacant
Revised: June 12, 2024







Idaho Department of Labor
Human Rights Commission 1660
Kristyn Carr – Administrator
11 FTP / 0 Vacant
Revised: May 14, 2024



Human Rights Commissioners
Brian Scigliano, President
Paul Jagosh
JB McNeal
Kevin Settles
Estella Zamora
Megan Ronk
Hyrum Erickson
Evelyn Johnson
David Kim

Idaho Department of Labor
Research & Analysis Bureau – 1670
Matt Warnick – Administrator
Georgia Smith – Communications &
Research Bureau Chief
10.0 FTP / 1 Vacant
Revised: June 10, 2024



Idaho Department of Labor Facilities – 1690 Matt Warnick – Administrator FTP 4 / 0 Vacant Revised: April 17, 2024



Idaho Department of Labor
UI Administration - 1700
Jani Revier - Director
1 FTP / 0 Vacant
Revised: June 12, 2024



Idaho Department of Labor Appeals Bureau – 1720 Michael Johnson – Administrator 16.0 FTP /