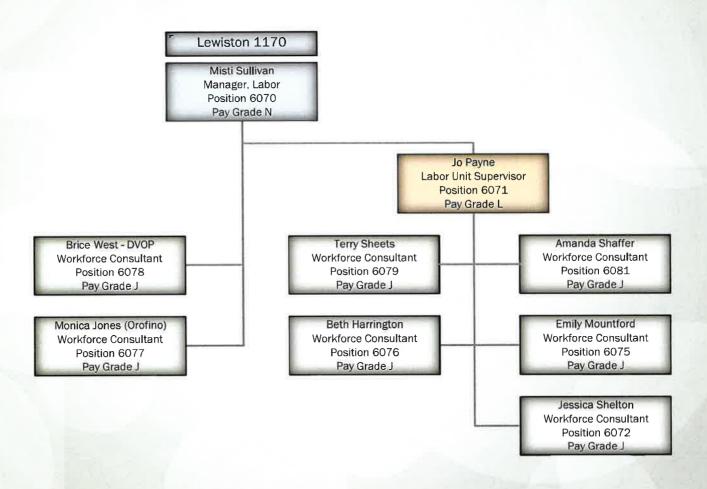

Idaho Department of Labor Region 2 Local Office 1170 Kristyn Carr – Administrator Kellye Sharp, Area Manager 12.0 FTP / 3 Vacant Revised: March 18, 2024

On-going Vacant PCN's: 6080 - Workforce Consultant 6073 - Workforce Consultant 6074 - Workforce Consultant Idaho Department of Labor Region 5 Local Offices 1270 Kristyn Carr, Administrator Jill Kleist – Area Manager 11.0 FTP / 0 Vacant Revised: June 21, 2024