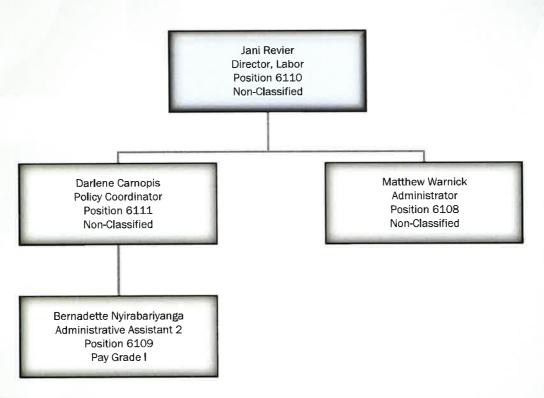

Idaho Department of Labor Facilities – 1690 Matt Warnick – Administrator FTP 4 / 0 Vacant Revised: April 17, 2024

Idaho Department of Labor
UI Administration - 1700
Jani Revier - Director
1 FTP / 0 Vacant
Revised: June 12, 2024