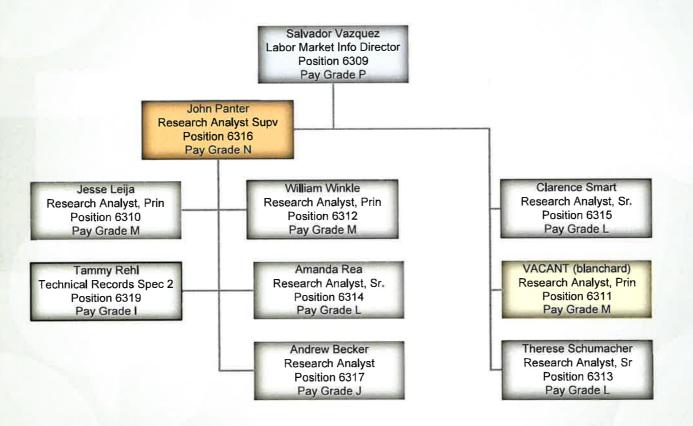

Human Rights Commissioners
Brian Scigliano, President
Paul Jagosh
JB McNeal
Kevin Settles
Estella Zamora
Megan Ronk
Hyrum Erickson
Evelyn Johnson
David Kim

Idaho Department of Labor
Research & Analysis Bureau – 1670
Matt Warnick – Administrator
Georgia Smith – Communications &
Research Bureau Chief
10.0 FTP / 1 Vacant
Revised: June 10, 2024