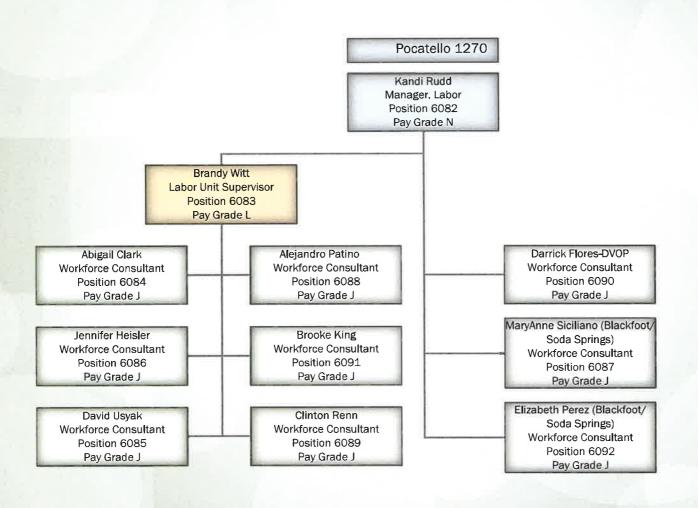

Idaho Department of Labor Region 2 Local Office 1170 Kristyn Carr – Administrator Kellye Sharp, Area Manager 12.0 FTP / 3 Vacant Revised: March 18, 2024

On-going Vacant PCN's: 6080 - Workforce Consultant 6073 - Workforce Consultant 6074 - Workforce Consultant Idaho Department of Labor Region 5 Local Offices 1270 Kristyn Carr, Administrator Jill Kleist – Area Manager 11.0 FTP / 0 Vacant Revised: June 21, 2024