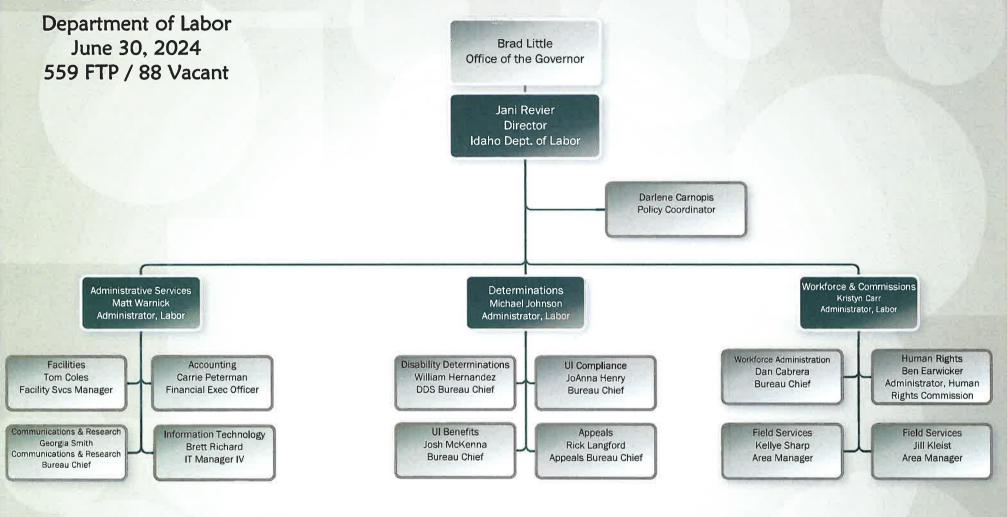

Run Date: 1/8/24, 9:14AM Page 1

Division Description Request for Fiscal Year: 2026

Agency: Department of Labor 240

Division: Department of Labor EM1

Statutory Authority: Statutory Authority 67-2402

The Idaho Department of Labor connects job seekers with employment opportunities, supports workers through career and life transitions, and administers state labor laws. The Department is organized into three appropriated divisions: Determinations, Workforce & Commissions, and Administrative Services. The department also provides unemployment compensation (UC) through a continuous appropriation to individuals out of work, generally through no fault of their own, for periods between jobs [Statutory Authority: Section 72- 1347, Idaho Code, et seq.].

### **Determinations**

Determinations includes the Unemployment Insurance (UI) call center, UI tax, UI compliance and integrity, UI benefits adjudication and claims, Appeals, Disability Determination Services, and Wage & Hour. UI programs for eligible workers are administered through federal and state cooperation, including unemployment compensation for federal employees or ex-service members, disaster unemployment assistance, and Trade Adjustment Assistance. Disability Determination Services performs the medical adjudication of Social Security Disability Insurance and Supplemental Security Income disability claims for the citizens of the State of Idaho. The Wage and Hour section provides redress to citizens for wage and hour law violations and provides information and assistance to employers on wage and hour law provisions.

### Workforce & Commissions

Workforce & Commissions consists of local office operations, labor exchange activities, employment and training programs, the Idaho Human Rights Commission, and Serve Idaho. Local Labor offices deliver a broad range of workforce development services to help connect and prepare workers for Idaho jobs in demand. The Idaho Human Rights Commission administers the policies outlined in the federal fair employment practice acts banning discrimination based on race, color, religion, sex, national origin, age, disability, or genetic information. Through the Serve Idaho program, the Governor's Commission on Service and Volunteerism promotes collaborative efforts among the public and private sectors to advance community service programs and activities throughout the State.

### Administrative Services

Administrative Services provides support to other programs and fulfills department needs in accounting, software development and application maintenance, facilities, communications, and research.