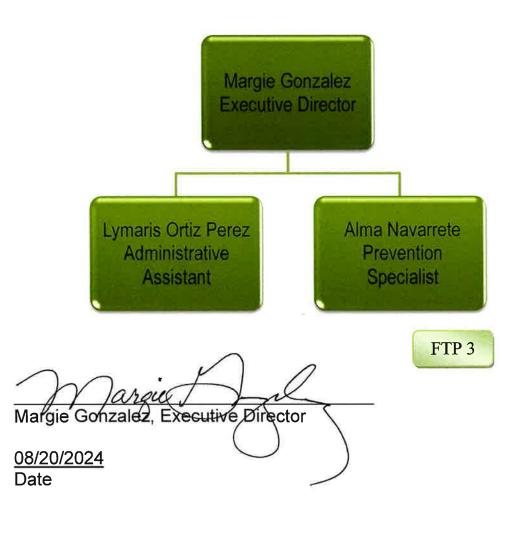

# IDAHO COMMISSION ON HISPANIC AFFAIRS Organizational Chart

community. The Commission also provides recommendations to the Governor, Legislature, state agencies, and other organizations on issues of interest or concern to the Hispanic community. The Community Resource Development Specialist acts as a liaison between the Commission, school districts, and the community, and seeks to develop culturally relevant programs for schools, families, and communities. This position also provides technical assistance and other resources to public schools and the State Board of Education to target substance abuse among Hispanic youth. The Commission is also staffed by an Executive Director and an Administrative Assistant who help promote growth in opportunity for the Hispanic community.