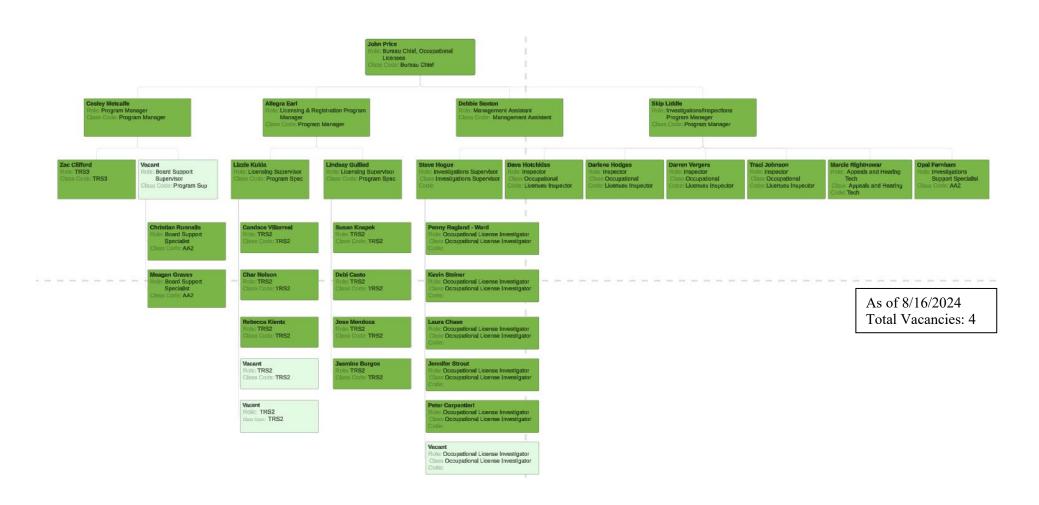

rd of Nursing, Board of Veterinary Medicine, State Board of Pharmacy, Physical Therapy Licensure Board, State Board of Optometry, State Board of Podiatry, Occupational Therapy Licensing Board, Board of Psychologist Examiners, Speech Hearing and Communication Services Licensure Board, Board of Naturopathic Health Care and State Board of Denturity.

## 4. Administration

Provides: legal services, information technology, customer service, and financial support.



# State of Idaho Division of Occupational and Professional Licenses

BRAD LITTLE
Governor
RUSSELL BARRON
Administrator

11341 W Chinden Blvd. P.O. Box 83720 Boise, ID 83720-0063 (208) 334-3233 dopl.idaho.gov

# The Division of Occupational and Professional Licenses Organization Chart

Total Number of FTP in the Division: 267









# Amy Lorenzo

Role:Bureau Chief

Bureau Chief

## **Justin Touchstone**

Role: Trades Program Director Class Code: Project Manager II

As of 8/16/2024 Total Vacancies: 8

On Hold: 1

# MiChell Bird

Role:Investigations Unit Manager Class Code: Program Manager

# Jessica Spoja

Role: Licensing/Registration Manager Class Code: Program Manager

## Ron Bassett

Role: Board Services Manager Class Code:Program Manager

Megan Taylor Role: Management Assistant Class Management Assistant

# Wendy Rock

Role:TRS2 Class Code:TRS2

## Ron Bassett

Role:Board Services Manager Class Code:Program Manager

| Re | nee | Вŋ | /ant |
|----|-----|----|------|
|    |     |    |      |

Role:Board Support Supervisor Class Code:Program Supervisor

# Melissa Ferguson

Role: Exam
Education/Curriculum
Class Code