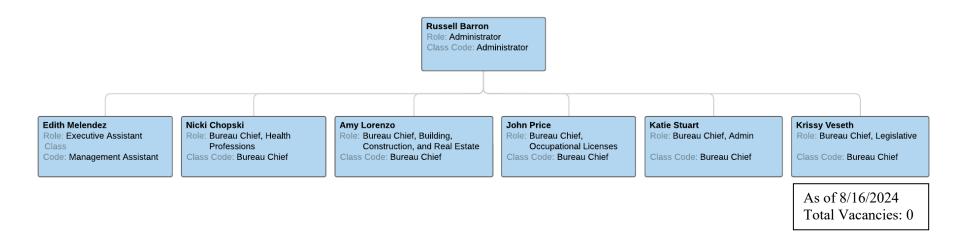

# State of Idaho Division of Occupational and Professional Licenses

BRAD LITTLE
Governor
RUSSELL BARRON
Administrator

11341 W Chinden Blvd. P.O. Box 83720 Boise, ID 83720-0063 (208) 334-3233 dopl.idaho.gov

# The Division of Occupational and Professional Licenses Organization Chart

Total Number of FTP in the Division: 267