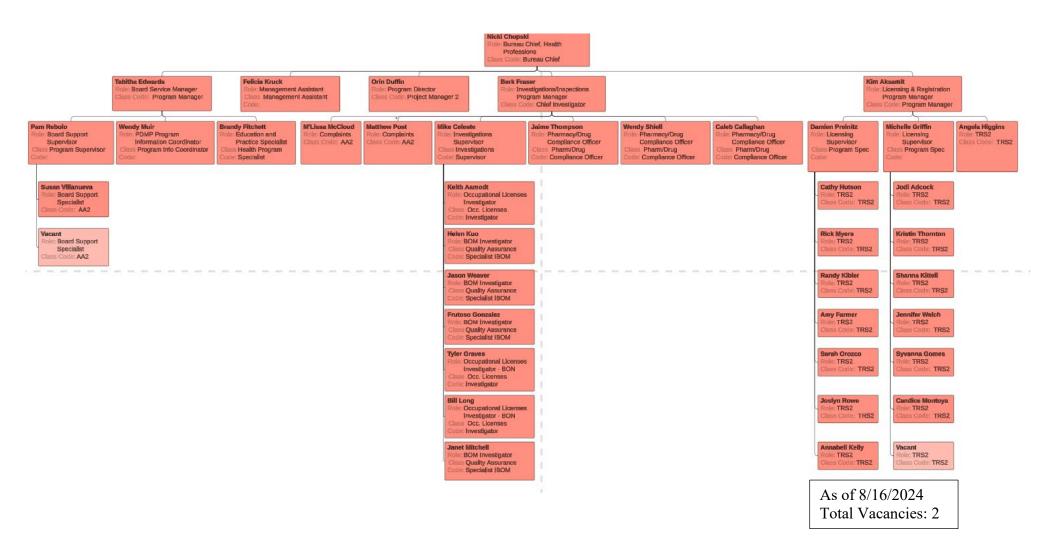

## MiChell Bird

Role:Investigations Unit Manager Class Code:Program Manager

| Don Morse                      | Tara Hinderliter                                                                                                                                                                                                                                                                                                                                                                                                                                                                                                                                                                                                                                                                                                                                                                                                                                                                                                                                                                                                                                                                                                                                                                                                                                                                                                                                                                                                                                                                                                                                                                                                                                                                                                                                                                                                                                                                                                                                                                                                                                                                                                               | Carlotta Zito                                                                                                                                                                                                                                                                                                                                                                                                                                                                                                                                                                                                                                                                                                                                                                                                                                                                                                                                                                                                                                                                                                                                                                                                                                                                                                                                                                                                                                                                                                                                                                                                                                                                                                                                                                                                                                                                                                                                                                                                                                                                                                                 | Desiree Lanier   | Stan Leach - CDA            |
|--------------------------------|--------------------------------------------------------------------------------------------------------------------------------------------------------------------------------------------------------------------------------------------------------------------------------------------------------------------------------------------------------------------------------------------------------------------------------------------------------------------------------------------------------------------------------------------------------------------------------------------------------------------------------------------------------------------------------------------------------------------------------------------------------------------------------------------------------------------------------------------------------------------------------------------------------------------------------------------------------------------------------------------------------------------------------------------------------------------------------------------------------------------------------------------------------------------------------------------------------------------------------------------------------------------------------------------------------------------------------------------------------------------------------------------------------------------------------------------------------------------------------------------------------------------------------------------------------------------------------------------------------------------------------------------------------------------------------------------------------------------------------------------------------------------------------------------------------------------------------------------------------------------------------------------------------------------------------------------------------------------------------------------------------------------------------------------------------------------------------------------------------------------------------|-------------------------------------------------------------------------------------------------------------------------------------------------------------------------------------------------------------------------------------------------------------------------------------------------------------------------------------------------------------------------------------------------------------------------------------------------------------------------------------------------------------------------------------------------------------------------------------------------------------------------------------------------------------------------------------------------------------------------------------------------------------------------------------------------------------------------------------------------------------------------------------------------------------------------------------------------------------------------------------------------------------------------------------------------------------------------------------------------------------------------------------------------------------------------------------------------------------------------------------------------------------------------------------------------------------------------------------------------------------------------------------------------------------------------------------------------------------------------------------------------------------------------------------------------------------------------------------------------------------------------------------------------------------------------------------------------------------------------------------------------------------------------------------------------------------------------------------------------------------------------------------------------------------------------------------------------------------------------------------------------------------------------------------------------------------------------------------------------------------------------------|------------------|-----------------------------|
| Role:Investigations Supervisor | Role:TRS2                                                                                                                                                                                                                                                                                                                                                                                                                                                                                                                                                                                                                                                                                                                                                                                                                                                                                                                                                                                                                                                                                                                                                                                                                                                                                                                                                                                                                                                                                                                                                                                                                                                                                                                                                                                                                                                                                                                                                                                                                                                                                                                      | Role:Investigations Specialist                                                                                                                                                                                                                                                                                                                                                                                                                                                                                                                                                                                                                                                                                                                                                                                                                                                                                                                                                                                                                                                                                                                                                                                                                                                                                                                                                                                                                                                                                                                                                                                                                                                                                                                                                                                                                                                                                                                                                                                                                                                                                                | Role:TRS1        | Role:Logging Safety Manager |
| ClassInvestigations Supervisor | Class Code: TRS2                                                                                                                                                                                                                                                                                                                                                                                                                                                                                                                                                                                                                                                                                                                                                                                                                                                                                                                                                                                                                                                                                                                                                                                                                                                                                                                                                                                                                                                                                                                                                                                                                                                                                                                                                                                                                                                                                                                                                                                                                                                                                                               | Class Code: AA2                                                                                                                                                                                                                                                                                                                                                                                                                                                                                                                                                                                                                                                                                                                                                                                                                                                                                                                                                                                                                                                                                                                                                                                                                                                                                                                                                                                                                                                                                                                                                                                                                                                                                                                                                                                                                                                                                                                                                                                                                                                                                                               |                  | Class                       |
| Code:                          | Construction of the Constr | Strain and | Class Code: TRS1 | Code:Logging Safety Manager |
|                                |                                                                                                                                                                                                                                                                                                                                                                                                                                                                                                                                                                                                                                                                                                                                                                                                                                                                                                                                                                                                                                                                                                                                                                                                                                                                                                                                                                                                                                                                                                                                                                                                                                                                                                                                                                                                                                                                                                                                                                                                                                                                                                                                |                                                                                                                                                                                                                                                                                                                                                                                                                                                                                                                                                                                                                                                                                                                                                                                                                                                                                                                                                                                                                                                                                                                                                                                                                                                                                                                                                                                                                                                                                                                                                                                                                                                                                                                                                                                                                                                                                                                                                                                                                                                                                                                               |                  |                             |