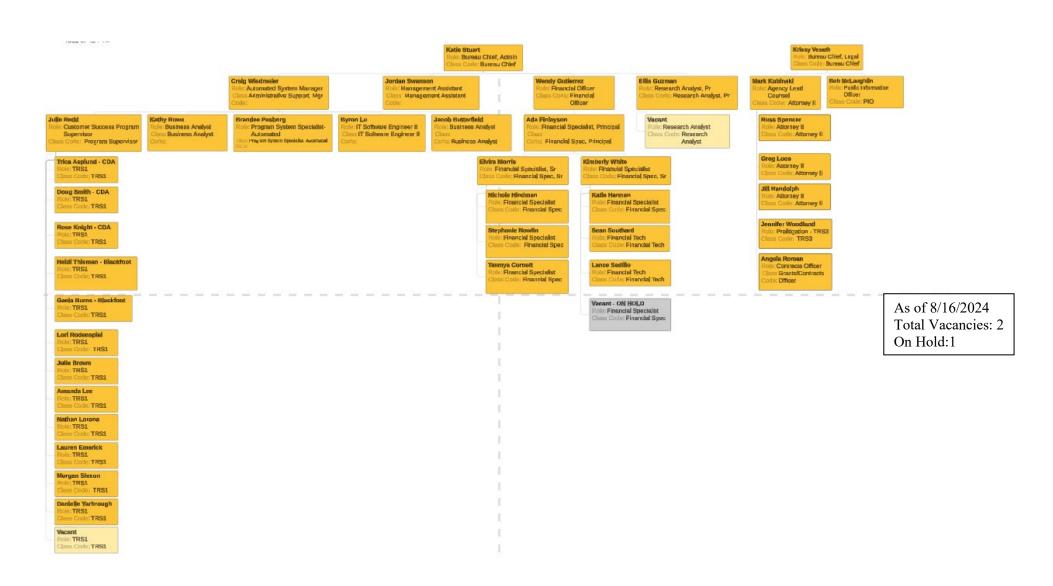

## Ron Bassett

Role: Board Services Manager Class Code:Program Manager

Megan Taylor Role: Management Assistant Class Management Assistant

## Ron Bassett

Role:Board Services Manager Class Code:Program Manager

| Re | nee | Вŋ | /ant |
|----|-----|----|------|
|    |     |    |      |

Role:Board Support Supervisor Class Code:Program Supervisor