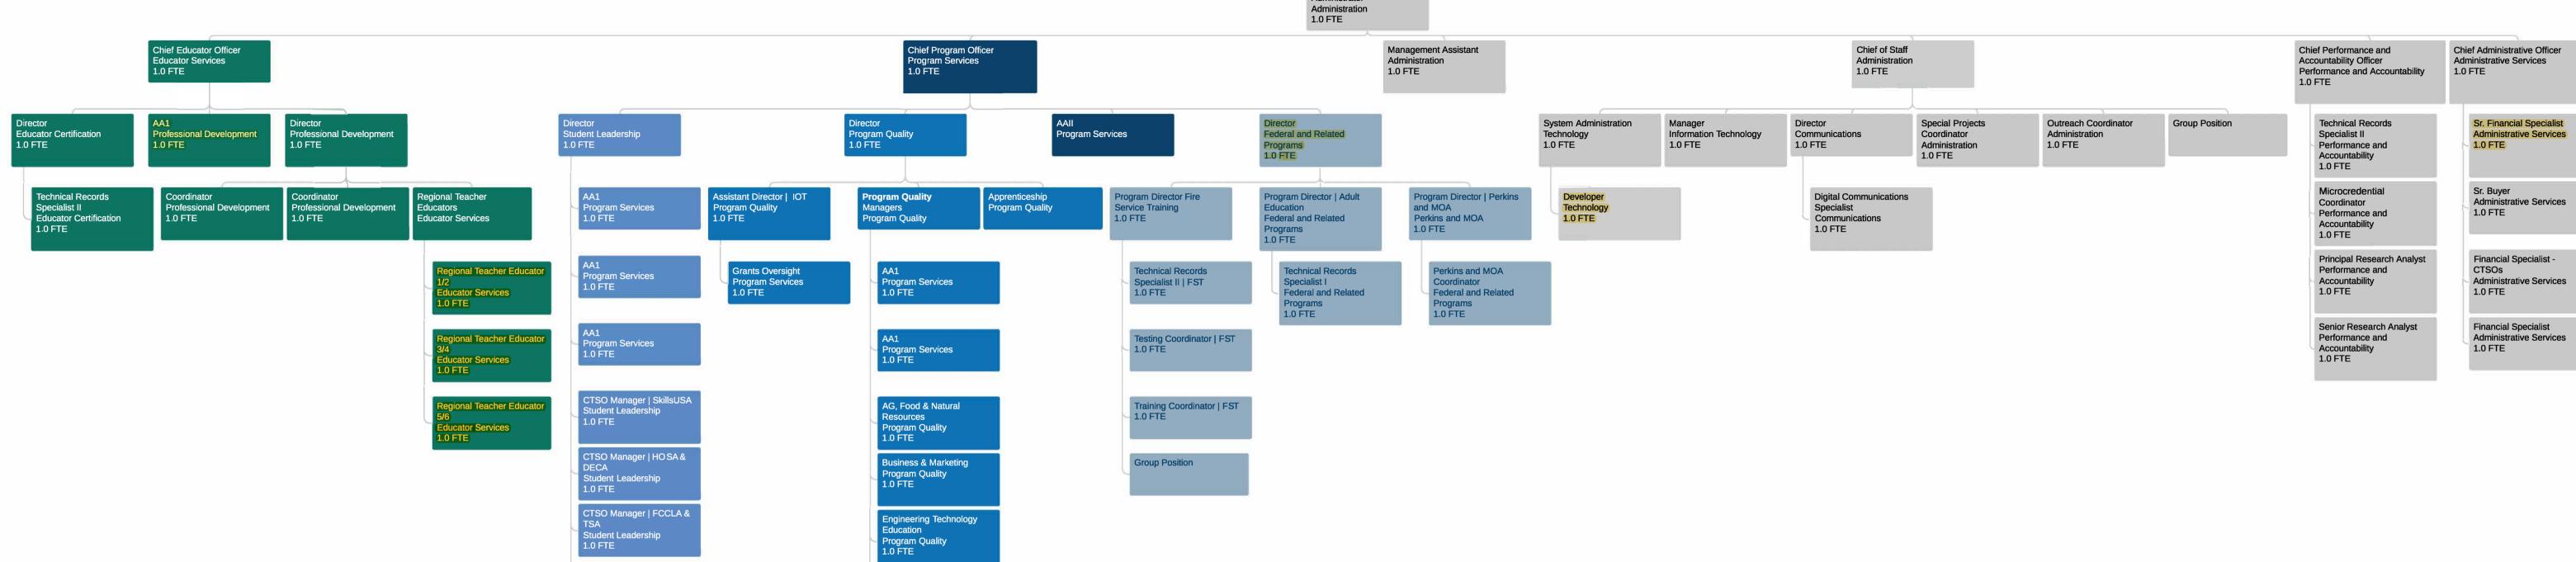

# Division of Career Technical Education Organizational Structure

Program Quality

Administration

**Educator Services** 

Program Services

Federal and Related Programs

Student Leadershi

Updated: Aug 20, 2024

FY 2025 FTE: 60 | Vacant: 6 (Vacant Positions Highlited)

Three new position were not entered into LUMA as of Aug 20, 2024, these three Regional Teacher Educator positions are vacant; however, they are not entered into LUMA at this time.

\* Indicates member of the Division Leadership Team (DLT)
+ Indicates member of the Division Management Team (DMT)

Family & Consumer Sciences & Human Servio

Health and Public Safety

Program Quality 1.0 FTE

Program Quality
1.0 FTE

Trades & Industry Program Quality 1.0 FTE

Agency: Division of Career Technical Education

Appropriation Unit: Administration and Assistance

|                      |                                       | FY 22 Actuals | FY 23 Actuals | FY 24 Actuals | FY 25<br>Estimated<br>Revenue | FY 26<br>Estimated<br>Revenue | Significant Assumptions                                  |
|----------------------|---------------------------------------|---------------|---------------|---------------|-------------------------------|-------------------------------|----------------------------------------------------------|
| <b>Fund</b> 1000 Ger | neral Fund                            |               |               |               |                               |                               |                                                          |
| 400                  | Taxes Revenue                         | 0             | 0             | 0             | 0                             | 0                             |                                                          |
| 410                  | License, Permits & Fees               | 0             | 0             | 33,215        | 0                             | 0                             |                                                          |
| 433                  | Fines, Forfeit & Escheats             | 0             | 0             | (43)          | 0                             | 0                             |                                                          |
| 435                  | Sale of Services                      | 0             | 0             | (287)         | 0                             | 0                             |                                                          |
| 441                  | Sales of Goods                        | 0             | 0             | 0             | 0                             | 0                             |                                                          |
| 463                  | Rent And Lease Income                 | 0             | 0             | (99)          | 0                             | 0                             |                                                          |
| 470                  | Other Revenue                         | 0             | 0             | 6,959         | 0                             | 0                             |                                                          |
|                      | General Fund Total                    | 0             | 0             | 39,745        | 0                             | 0                             |                                                          |
| <b>Fund</b> 3480 Fed | deral (Grant)                         |               |               |               |                               |                               |                                                          |
| 450                  | Fed Grants & Contributions            | 0             | 0             | 0             | 20,000                        | 20,000                        | Perkins V annual award, portion for administrative costs |
|                      | Federal (Grant) Total                 | 0             | 0             | 0             | 20,000                        | 20,000                        |                                                          |
| Divisio              | n of Career Technical Education Total | 0             | 0             | 39,745        | 20,000                        | 20,000                        |                                                          |