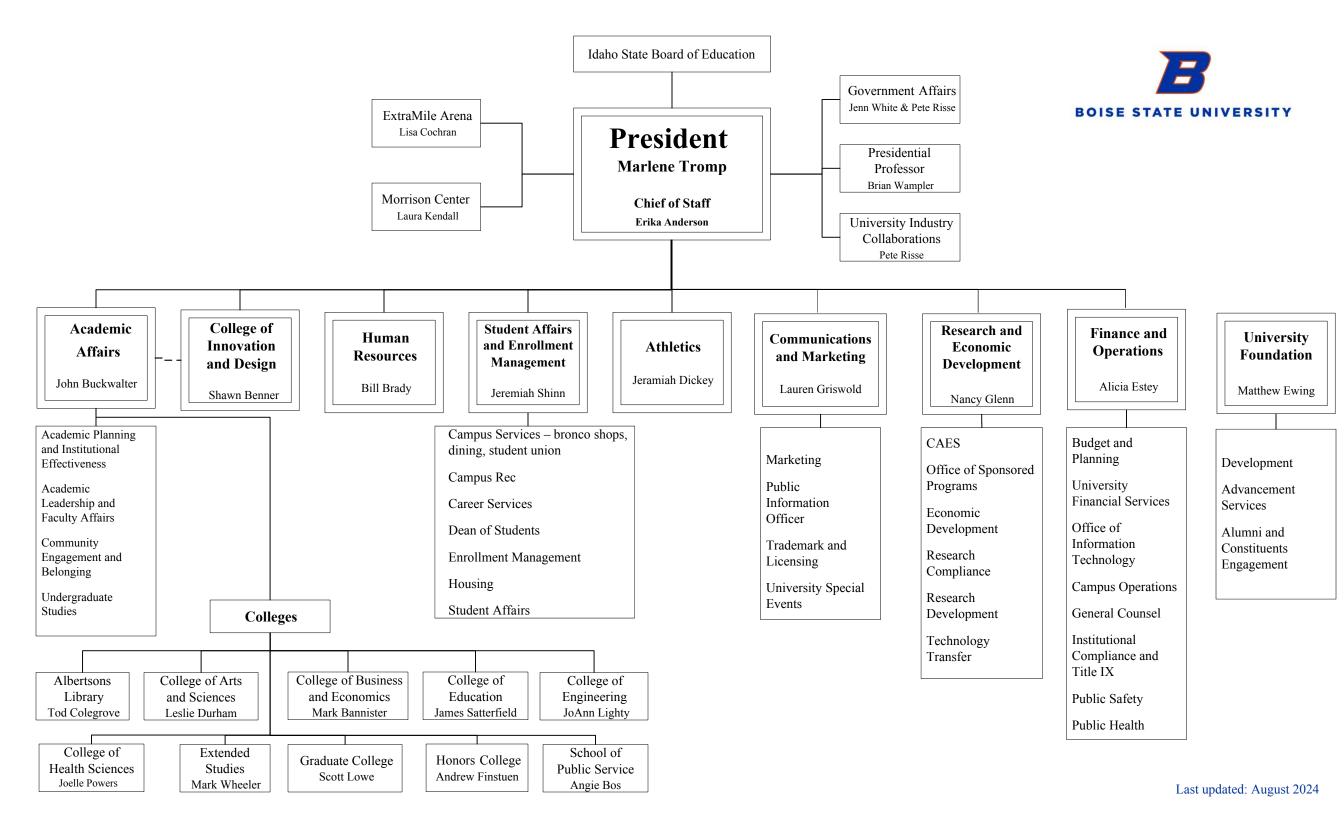

naltechnical and terminal programs may be added as the needs of the students attending such university taking professional-technical and terminal programs shall warrant, and the appropriate certificate for completion thereof shall be granted. The courses offered and degrees granted at said university shall be determined by the board of trustees.

Boise State University is a comprehensive, urban university serving a diverse population through

undergraduate, graduate, and doctoral programs; research; and state and regional public service. The university's primary emphasis is on business and economics, engineering, the social sciences, public affairs, the performing arts, and teacher preparation. The university also focuses on the health professions and the physical and biological sciences



#### Appropriation Unit Revenues

512

EDGA

Agency:Boise State UniversityAppropriation Unit:Boise State University

|                                         |                                | FY 22 Actuals | FY 23 Actuals | FY 24 Actuals | FY 25<br>Estimated<br>Revenue | FY 26<br>Estimated<br>Revenue |
|-----------------------------------------|--------------------------------|---------------|---------------|---------------|-------------------------------|-------------------------------|
| Fund 1000 General Fund                  |                                |               |               |               |                               |                               |
| 410 Licen                               | se, Permits & Fees             | 0             | 0             | 0