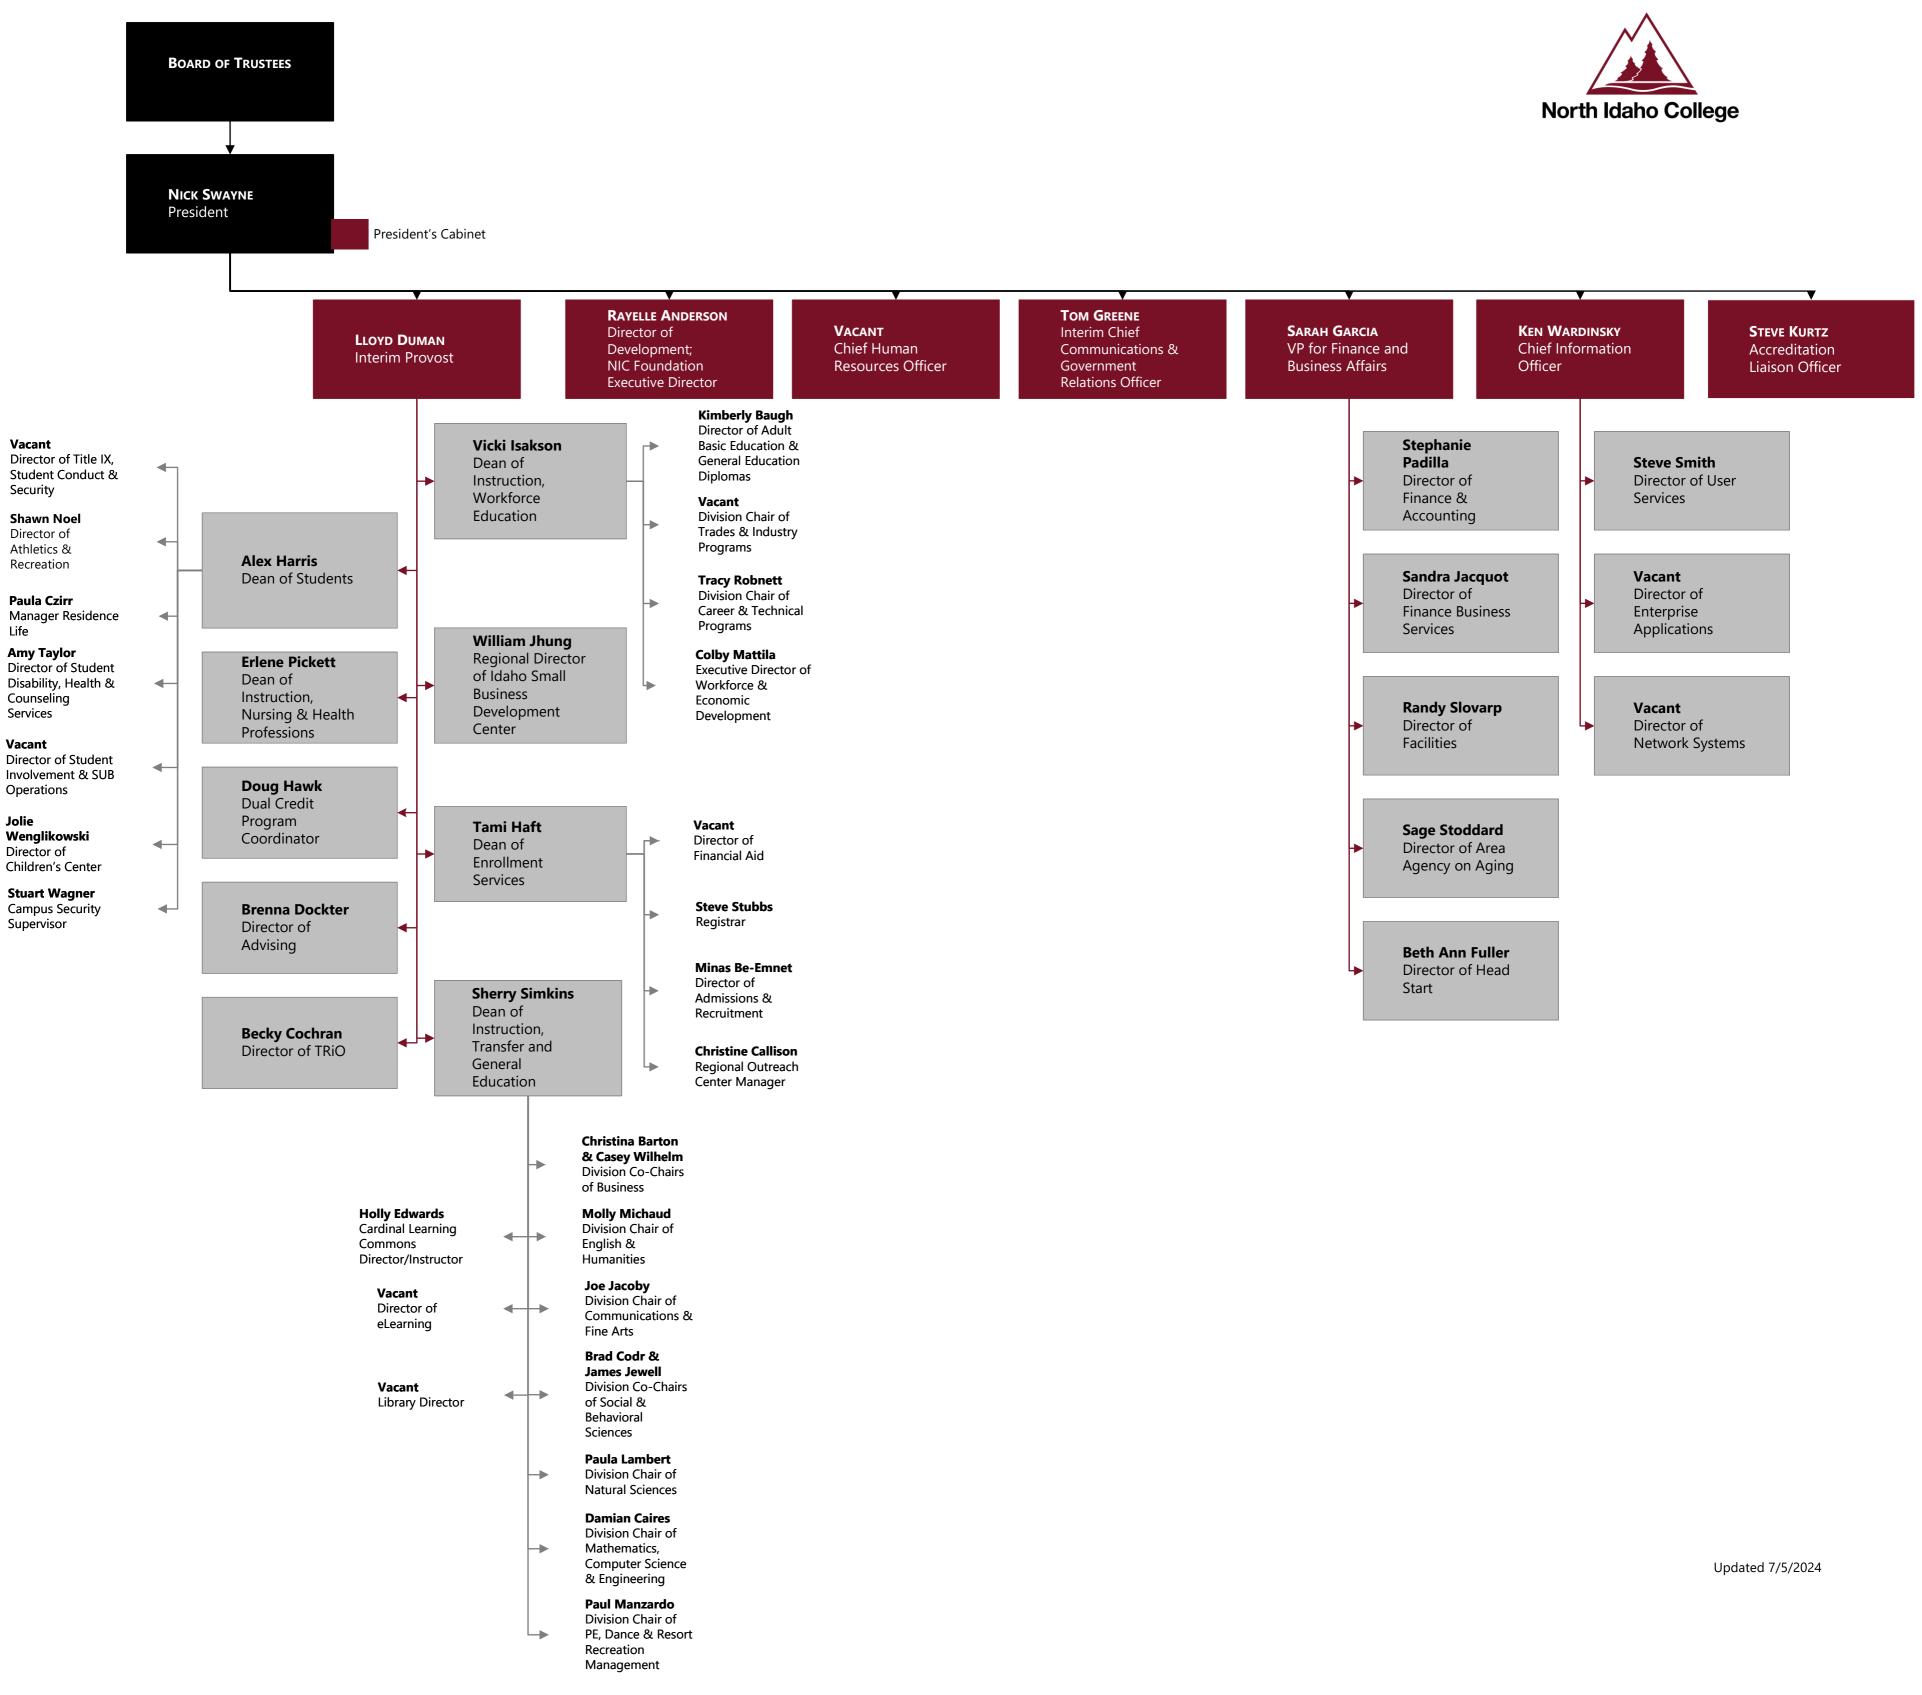

#### **Division Description**

Agency: North Idaho College

Division: North Idaho College

#### Statutory Authority: Idaho Code Section 33-2101

507 NIC

North Idaho College is a comprehensive community college established in 1933 on the shores of Lake Coeur d'Alene at the headwaters of the Spokane River. NIC's vibrant college community includes 5,000+ students enrolled in credit courses and more than 4,400 students taking non-credit courses. College faculty and staff relentlessly focus on providing a rich, rewarding higher education experience for every student.