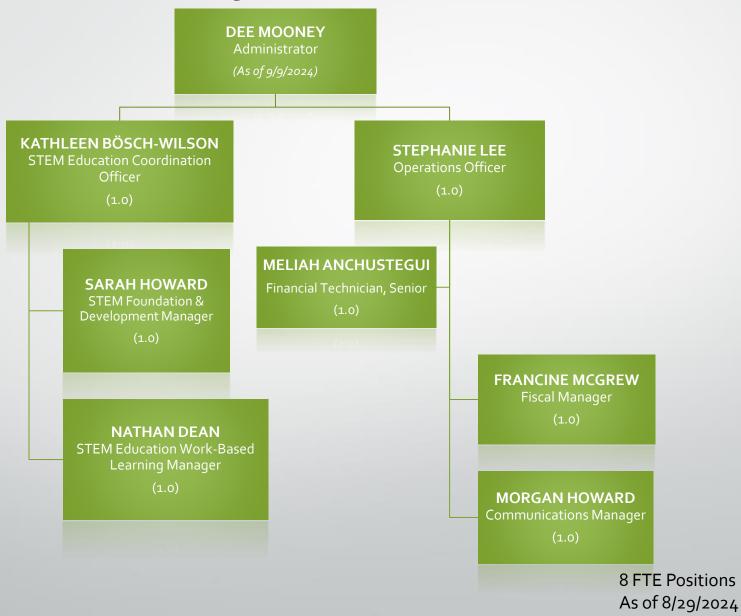

Run Date: 8/29/24, 8:30AM Page 1

# Idaho STEM ACTION CENTER Organizational Chart

Agency: STEM Action Center 179

|                 |                              | FY 22 Actuals | FY 23 Actuals | FY 24 Actuals | FY 25<br>Estimated<br>Revenue | FY 26<br>Estimated<br>Revenue | Significant Assumptions                                                                                                                                                                             |
|-----------------|------------------------------|---------------|---------------|---------------|-------------------------------|-------------------------------|-----------------------------------------------------------------------------------------------------------------------------------------------------------------------------------------------------|
| Fund 10000 Gene | eral Fund                    |               |               |               |                               |                               |                                                                                                                                                                                                     |
| 450             | Fed Grants & Contributions   | 15,224        | 0             | 0             | 0                             | 0                             |                                                                                                                                                                                                     |
| 463             | Rent And Lease Income        | 0             | 0             | (51)          | 0                             | 0                             |                                                                                                                                                                                                     |
| 470             | Other Revenue                | 0             | 0             | 24            | 0                             | 0                             |                                                                                                                                                                                                     |
|                 | General Fund Total           | 15,224        | 0             | (27)          | 0                             | 0                             |                                                                                                                                                                                                     |
| Fund 24000 Stem | Education Fund               |               |               |               |                               |                               |                                                                                                                                                                                                     |
| 435             | Sale of Services             | 185           | 0             | 0             | 0                             | 0                             |                                                                                                                                                                                                     |
| 450             | Fed Grants & Contributions   | 196,313       | 633,017       | 0             | 59,641                        | 24,245                        | The revenue in this line is due in large part to the ESSER passthrough grant from OSBE that ends in FY2025. It is determined that it was better represented coded to 455 series and has been moved. |
| 455             | State Grants & Contributions | 84,000        | 0             | 2,563,420     | 1,884,435                     | 567,500                       | The ESSER grant and other IA passthrough grants are appropriately moved to the 455 series. There will be a large reduction in revenue due to the end of the ESSER grant.                            |
| 470             | Other Revenue                | 1,552,804     | 1,095,375     | 121,291       | 985,824                       | 1,000,000                     | With the change in Executive Directors, the strategy shift is still transitioning. The amount of individual and industry donations are expected to rise.                                            |
|                 | Stem Education Fund Total    | 1,833,302     | 1,728,392     | 2,684,711     | 2,929,900                     | 1,591,745                     |                                                                                                                                                                                                     |
|                 | Agency Name Total            | 1,848,526     | 1,728,392     | 2,684,684     | 2,929,900                     | 1,591,745                     |                                                                                                                                                                                                     |