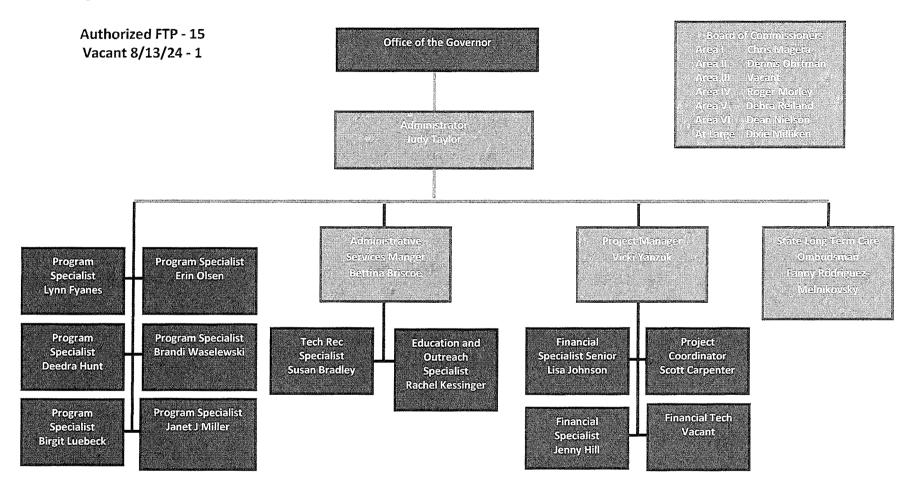

## Idaho Commission on Aging Organizational Chart

Agency: Commission on Aging

|      |            |                                       | FY 22 Actuals | FY 23 Actuals | FY 24 Actuals | FY 25<br>Estimated<br>Revenue | FY 26<br>Estimated<br>Revenue | Significant Assumptions |
|------|------------|---------------------------------------|---------------|---------------|---------------|-------------------------------|-------------------------------|-------------------------|
| Fund | 10000 Gen  | eral Fund                             |               |               |               |                               |                               |                         |
|      | 435        | Sale of Services                      | 0             | 0             | (100)         | 0                             | 0                             |                         |
|      |            | General Fund Total                    | 0             | 0             | (100)         | 0                             | 0                             |                         |
| Fund | 34400 Ame  | erican Rescue Plan Act - ARPA         |               |               |               |                               |                               |                         |
|      | 450        | Fed Grants & Contributions            | 1,545,991     | 2,585,768     | 0             | 1,800,000                     | 500,000                       |                         |
|      | 480        | Transfers and Other Financial Sources | 0             | 0             | 2,977,200     | 0                             | 0                             |                         |
|      | Ameri      | can Rescue Plan Act - ARPA Total      | 1,545,991     | 2,585,768     | 2,977,200     | 1,800,000                     | 500,000                       |                         |
| Fund | 34500 Care | es Act - Covid 19                     |               |               |               |                               |                               |                         |
|      | 450        | Fed Grants & Contributions            | 30,558        | 625,854       | 0             | 0                             | 0                             |                         |
|      | 480        | Transfers and Other Financial Sources | 0             | 0             | 0             | 0                             | 0                             |                         |
|      |            | Cares Act - Covid 19 Total            | 30,558        | 625,854       | 0             | 0                             | 0                             |                         |
| Fund | 34800 Fede | eral (Grant)                          |               |               |               |                               |                               |                         |
|      | 410        | License, Permits & Fees               | 0             | 0             | (400)         | 0                             | 0                             |                         |
|      | 435        | Sale of Services                      | 0             | 0             | (2,400)       | 0                             | 0                             |                         |
|      | 450        | Fed Grants & Contributions            | 8,314,307     | 9,690,190     | 399,100       | 6,662,800                     | 6,662,800                     |                         |
|      | 463        | Rent And Lease Income                 | 0             | 0             | (100)         | 0                             | 0                             |                         |
|      | 470        | Other Revenue                         | 173           | 0             | 0             | 0                             | 0                             |                         |
|      | 480        | Transfers and Other Financial Sources | 0             | 0             | 6,263,700     | 0                             | 0                             |                         |
|      |            | Federal (Grant) Total                 | 8,314,480     | 9,690,190     | 6,659,900     | 6,662,800                     | 6,662,800                     |                         |
|      |            | Agency Name Total                     | 9,891,029     | 12,901,812    | 9,637,000     | 8,462,800                     | 7,162,800                     |                         |

#### Will staff be re-directed? If so, describe Impact and show changes on org chart.

No staff will be re-directed.

Run Date: 8/28/24, 7:18PM Page 1

Will staff be re-directed? If so, describe impact and show changes on org chart.

No staff will be re-directed.