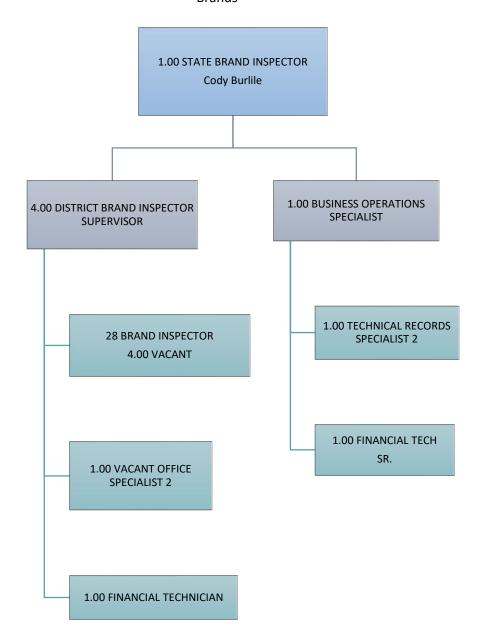

24 Total Expenditures   PY 2024 Total Expenditures   PY 2024 Total Appropriation   PY 2024 Total A | PY 2024   Otal   Expenditures   PY 2024   Otal   Appropriation   Expenditures   PY 2024   Otal   PY 2024   Otal   Expenditures   PY 2024   Otal   PY 2024   Otal   Expenditures   PY 2024   Otal   Otal   PY 2024   Otal   Otal   PY 2024   Otal   Otal   PY 2024   Otal   PY |

Run Date: /18/24, 5:06PM Page 1

Division Description Request for Fiscal Year: 2026

Agency: Brand Inspection 331

Division: Brand Inspection Bl1

Statutory Authority: Idaho Code 25-1161

The Brand Inspection Division provides protection to the livestock industry from losses by theft and illegal slaughter [Statutory Authority: Section 25-1102, Idaho Code].

Run Date: 9/18/24, 5:07PM Page 1

#### Idaho State Police Brands



Agency: Brand Inspection 331

|                           |                                                        | FY 22 Actuals | FY 23 Actuals | FY 24 Actuals | FY 25<br>Estimated<br>Revenue | FY 26<br>Estimated<br>Revenue | Significant Assumptions                                                                                               |
|---------------------------|--------------------------------------------------------|---------------|---------------|---------------|-------------------------------|-------------------------------|-----------------------------------------------------------------------------------------------------------------------|
| I dild ZZOIO              | Regulatory Funds: State Brand Accrating)               | ount          |               |