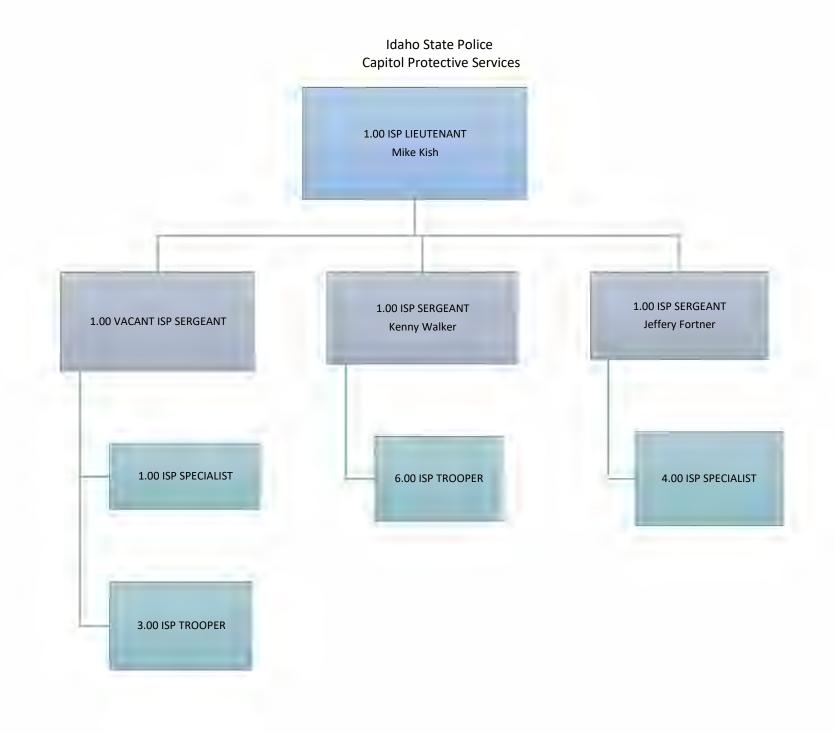

Capitol Protective Services: Provides protection for Idaho's Governor and First Lady. Currently, three officers are assigned to escort and protect them at all events while they are representing Idaho. It also provides protection to the Legislature during session, Supreme Court security, and officer support for Capitol mall security.