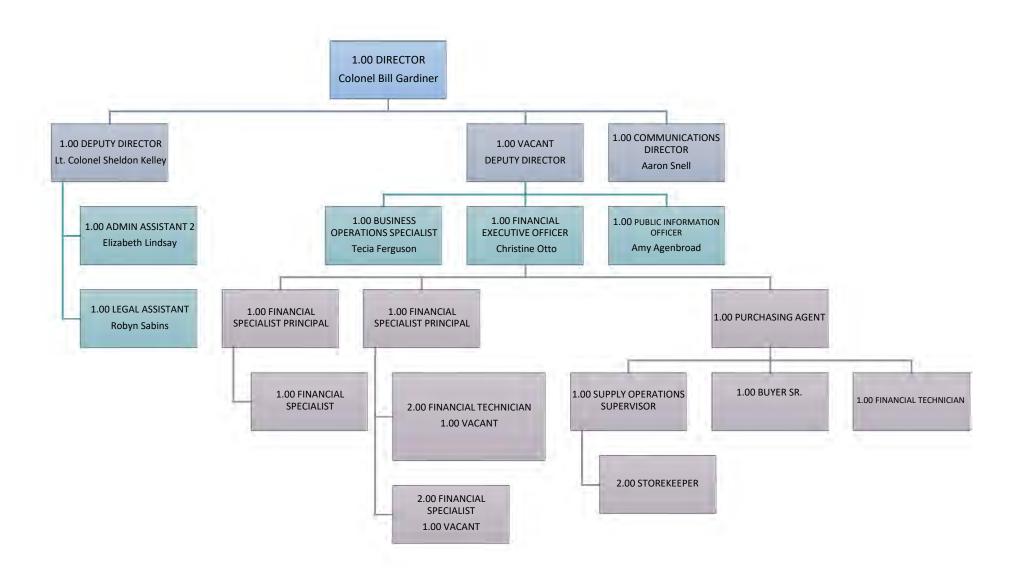

Division Description Request for Fiscal Year: 2026

Agency: Idaho State Police 330

Division: Division of Idaho State Police

Statutory Authority: Idaho Code 67-2901- ISP

Idaho Code 19-5102- POST

Director's Office: Provides administrative and policy support to the entire department. Included within this program are the director's office, legal services, human resources, financial services, and procurement [Statutory Authority: Section 67-2901, Idaho Code].