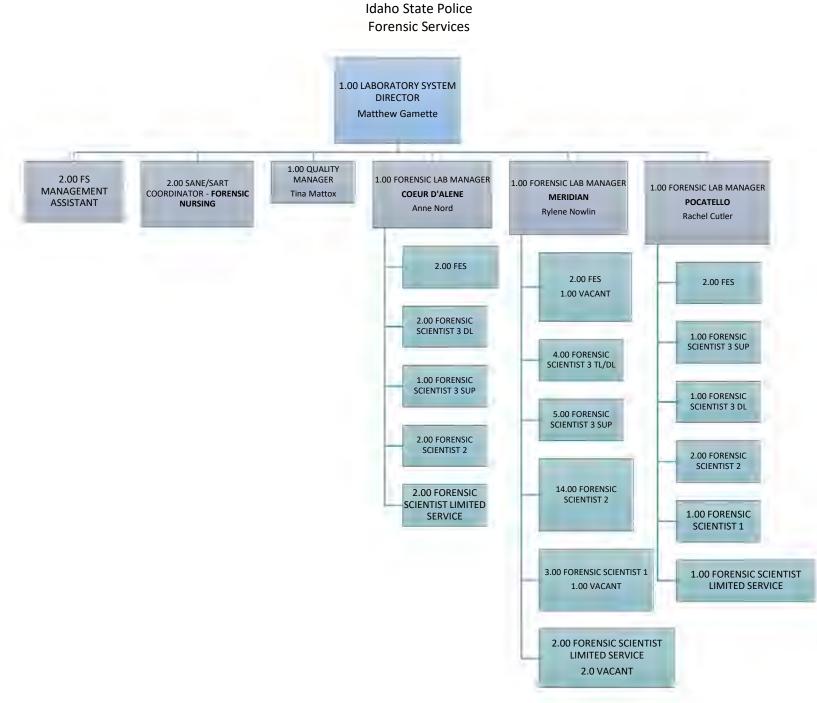

Forensic Services: Assists law enforcement agencies through evidence gathering, laboratory examinations, analysis and training; performs DNA analysis; and maintains the Combined DNA Index System (CODIS)