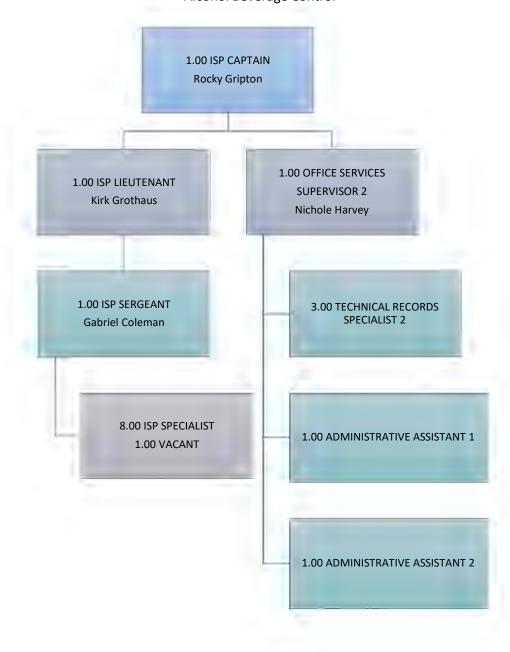

Law Enforcement Programs: Includes the Alcohol Beverage Control function which administers the alcohol beverage laws of the state relating to licensing and compliance.

Support Services: Includes the criminal identification section which provides wanted persons and stolen property information to law enforcement in the field; maintains sex offender and other registries; and supports information systems.