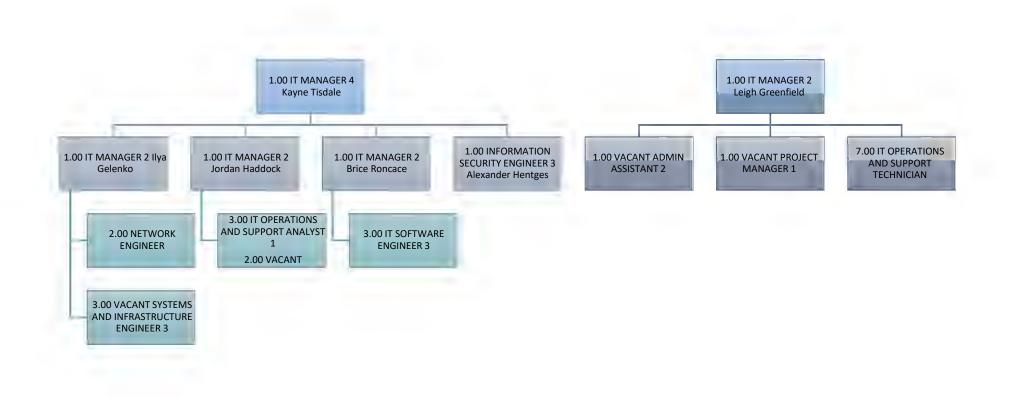

## Idaho State Police Information Technology

Agency: Idaho State Police 330

|               |                                       | FY 22 Actuals | FY 23 Actuals | FY 24 Actuals | FY 25<br>Estimated<br>Revenue | FY 26<br>Estimated<br>Revenue | Significant Assumption |
|---------------|---------------------------------------|---------------|---------------|---------------|-------------------------------|-------------------------------|------------------------|
| nd 10000 Gen  | eral Fund                             |               |               |               |                               |                               |                        |
| 410           | License, Permits & Fees               | 0             | 0             | 0             | 0                             | 0                             |                        |
| 433           | Fines, Forfeit & Escheats             | 0             | 0             | 192,132       | 0                             | 0                             | 1                      |
| 435           | Sale of Services                      | 0             | 0             | 6,314         | 0                             | 0                             | 1                      |
| 441           | Sales of Goods                        | 0             | 0             | 313           | 0                             | 0                             | 1                      |
| 445           | Sale of Land, Buildings & Equipment   | 0             | 0             | 480,956       | 0                             | 0                             | 1                      |
| 450           | Fed Grants & Contributions            | 0             | 0             | 0             | 0                             | 0                             | 1                      |
| 470           | Other Revenue                         | 0             | 0             | 34,740        | 0                             | 0                             |                        |
|               | General Fund Total                    | 0             | 0             | 714,455       | 0                             | 0                             |                        |
| nd 22800 Opio | oid Settlement Fund                   |               |               |               |                               |                               |                        |
| 460           | Interest                              | 0             | 0             | 2,380         | 0                             | 0                             | )                      |
| 470           | Other Revenue                         | 0             | 0             | 500,000       | 0                             | 0                             | l                      |
|               | <b>Opioid Settlement Fund Total</b>   | 0             | 0             | 502,380       | 0                             | 0                             |                        |
| d 25400 Alco  | phol Beverage Control Fund            |               |               |               |                               |                               |                        |
| 410           | License, Permits & Fees               | 2,281,100     | 2,615,548     | 2,111,166     | 2,100,000                     | 2,100,000                     | 1                      |
| 435           | Sale of Services                      | 0             | (4,788)       | (100)         | 0                             | 0                             | 1                      |
| 445           | Sale of Land, Buildings & Equipment   | 0             | 78,521        | 10,970        | 0                             | 0                             | )                      |
| 470           | Other Revenue                         | 649,000       | 2,835         | 845           | 0                             | 0                             |                        |
| Alc           | cohol Beverage Control Fund Total     | 2,930,100     | 2,692,116     | 2,122,881     | 2,100,000                     | 2,100,000                     |                        |
| nd 25500 Stat | e Victim Notification Fund(Vine) Cont |               |               |               |                               |                               |                        |
| 433           | Fines, Forfeit & Escheats             | 618,500       | 638,728       | 633,392       | 633,400                       | 633,400                       | 1                      |
| 460           | Interest                              | 1,100         | 6,762         | 12,943        | 12,600                        | 12,600                        |                        |
| State Victim  | Notification Fund(Vine) Cont Total    | 619,600       | 645,490       | 646,335       | 646,000                       | 646,000                       |                        |