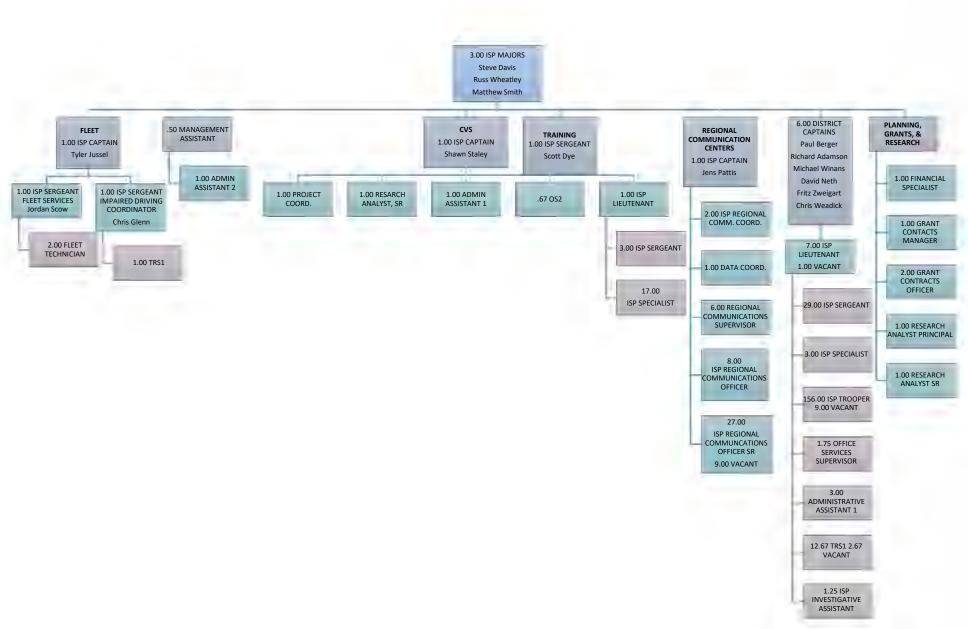

Investigations: Provides drug enforcement, internal police, and governmental investigation.

Patrol: Responsible for the protection of life and property on Idaho's highways; provision of accident investigations and assistance to the motoring public and all law enforcement agencies in Idaho; fleet management; and training.