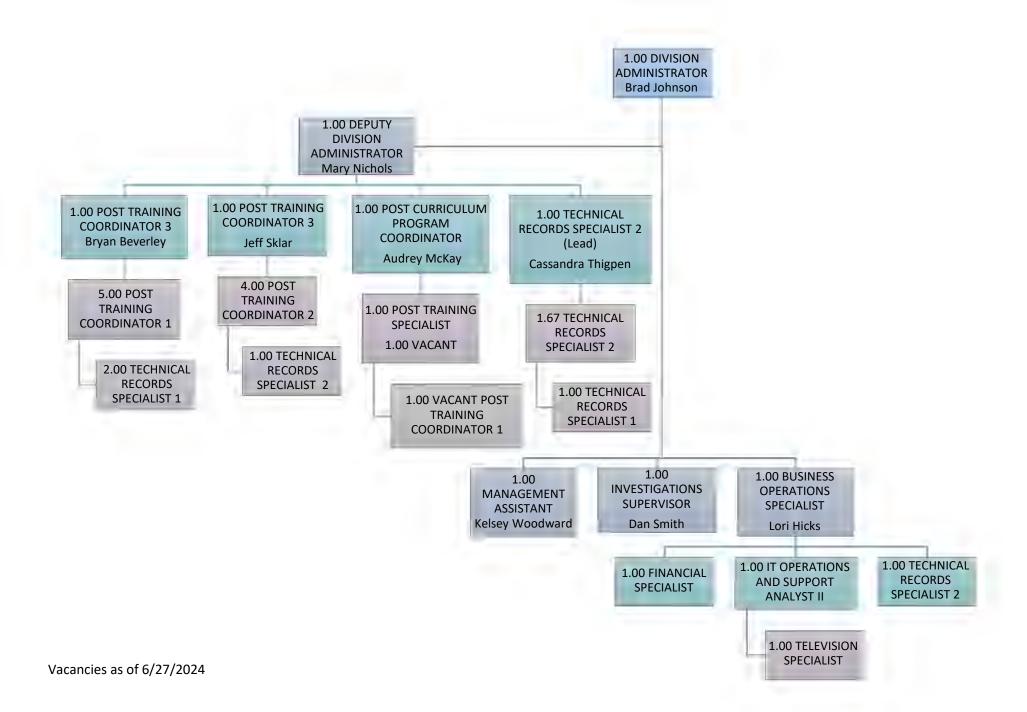

Law Enforcement Programs: Includes the Alcohol Beverage Control function which administers the alcohol beverage laws of the state relating to licensing and compliance.

Support Services: Includes the criminal identification section which provides wanted persons and stolen property information to law enforcement in the field; maintains sex offender and other registries; and supports information systems.