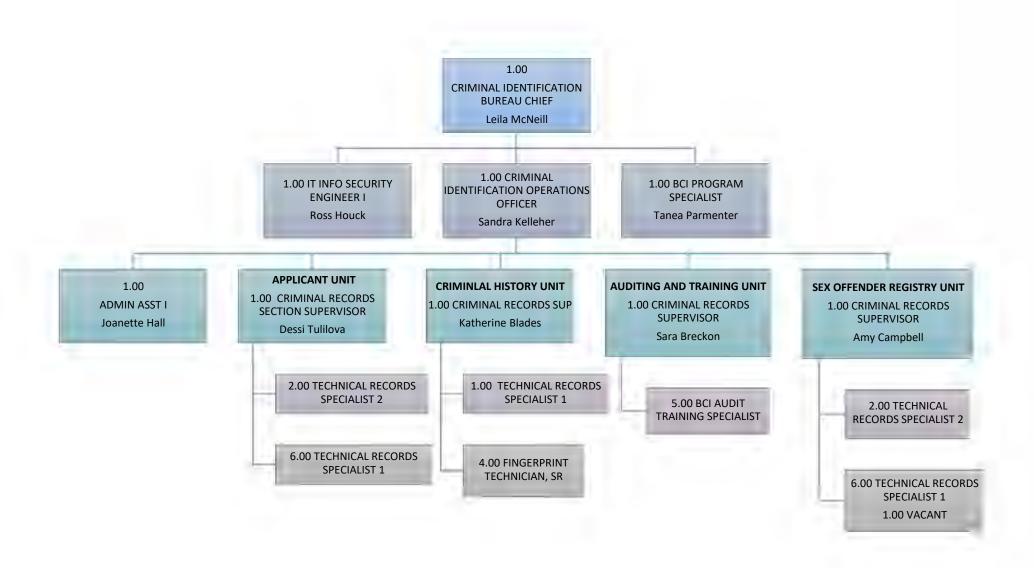

ning programs for all commissioned peace officers, adult and juvenile corrections officers, and dispatchers [Statutory Authority: Section 19-5102, Idaho Code].

Run Date: 8/30/24, 2:13PM Page 2



### Idaho State Police Organization Chart



EHP 01.04 Org Chart Revised 6/2024



# Investigations 1.00 ISP MAJOR Russ Wheatley 1.00 ISP CAPTAIN Charles Ketchum 1.00 HQ TRAINING 1.00 ESTO PERPETUA 1.00 ESTO PERPETUA K-9 Sergeant Christopher Cottrell 1.00 ADMINISTRATIVE ASSISTANT Sergeant Scott Dye Sergeant Curtis Sproat Michael Franson 4.00 SPECIALIST 6.00 TROOPER 6.00 K9 TROOPER

Idaho State Police

#### Idaho State Police Patrol



### Idaho State Police Law Enforcement Programs Alcohol Beverage Control



#### Idaho State Police POST



# Idaho State Police Bureau of Criminal Identification



## Idaho State Police Information Technology



## Idaho State Police Information Technology







Agency: Idaho State Police 330

|               |                                       | FY 22 Actuals | FY 23 Actuals | FY 24 Actuals | FY 25<br>Estimated<br>Revenue | FY 26<br>Estimated<br>Revenue | Significant Assumption |
|---------------|---------------------------------------|---------------|---------------|---------------|-------------------------------|-------------------------------|------------------------|
| nd 10000 Gen  | eral Fund                             |               |               |               |                               |                               |                        |
| 410           | License, Permits & Fees               | 0             | 0