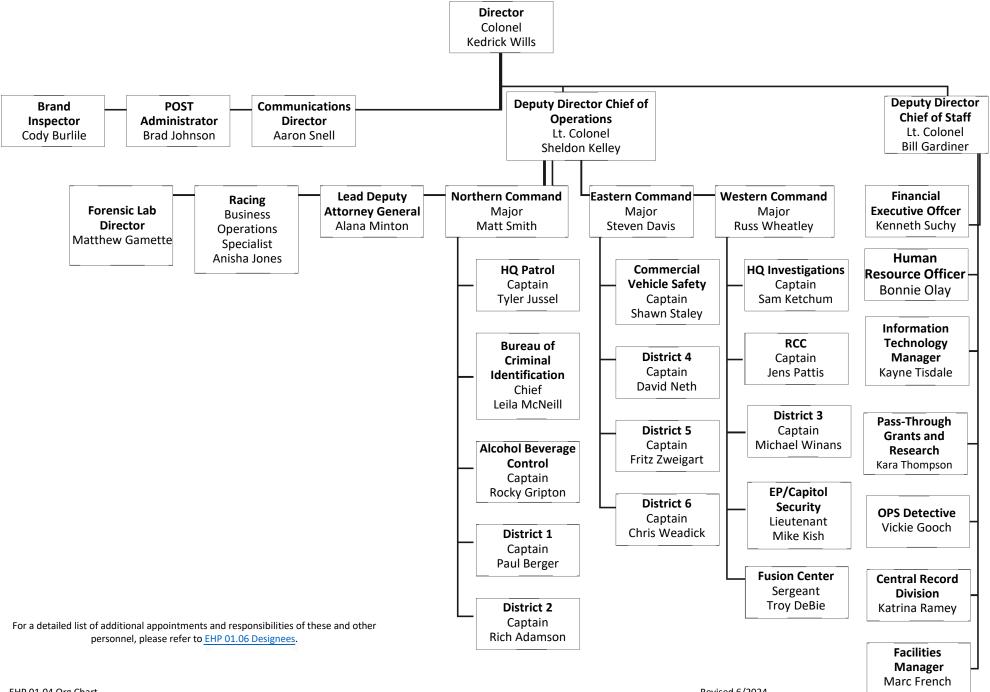

nce gathering, laboratory examinations, analysis and training; performs DNA analysis; and maintains the Combined DNA Index System (CODIS)

Run Date: 8/30/24, 2:13PM Page 1

**Division Description** Request for Fiscal Year: 2026

330 Agency: Idaho State Police

**Division:** POST Academy LE2

Statutory Authority: Idaho Code 67-2901- ISP

Idaho Code 19-5102- POST

Peace Officers Standards and Training Academy (POST) delivers training and technical assistance to all levels of law enforcement throughout

the state by providing both basic and specialized training programs for all commissioned peace officers, adult and juvenile corrections officers, and dispatchers [Statutory Authority: Section 19-5102, Idaho Code].

Run Date: 8/30/24, 2:13PM Page 2



### Idaho State Police Organization Chart



EHP 01.04 Org Chart Revised 6/2024



# Investigations 1.00 ISP MAJOR Russ Wheatley 1.00 ISP CAPTAIN Charles Ketchum 1.00 HQ TRAINING 1.00 ESTO PERPETUA 1.00 ESTO PERPETUA K-9 Sergeant Christopher Cottrell 1.00 ADMINISTRATIVE ASSISTANT Sergeant Scott Dye Sergeant Curtis Sproat Michael Franson 4.00 SPECIALIST 6.00 TROOPER 6.00 K9 TROOPER

Idaho State Police

#### Idaho State Police Patrol



### Idaho State Police Law Enforcement Programs Alcohol Beverage Control



#### Idaho State Police POST



# Idaho State Police Bureau of Criminal Identification



## Idaho State Police Information Technology



## Idaho State Police Information Technology







Agency: Idaho State Police 330

|               |                                       | FY 22 Actuals | FY 23 Actuals | FY 24 Actuals |